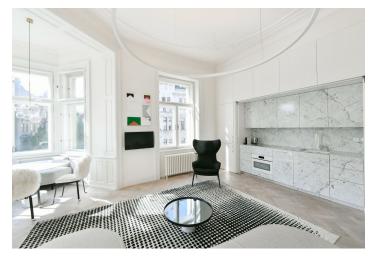

The interior of the apartment features a living room with a bay window and a fully fitted open plan kitchen, a bedroom with built-in wardrobes and an ensuite bathroom including a walk-in shower, a separate toilet, a utility room, a spacious hall, and an entrance hall.

Top quality equipment and materials, hardwood parquet floors, tiles, marble in the kitchen and bathroom, high ceilings, gas boiler, washer, dryer, Miele kitchen appliances, dishwasher, induction cooktop, combination oven, TV. Mid-term rental is available at a higher rent.