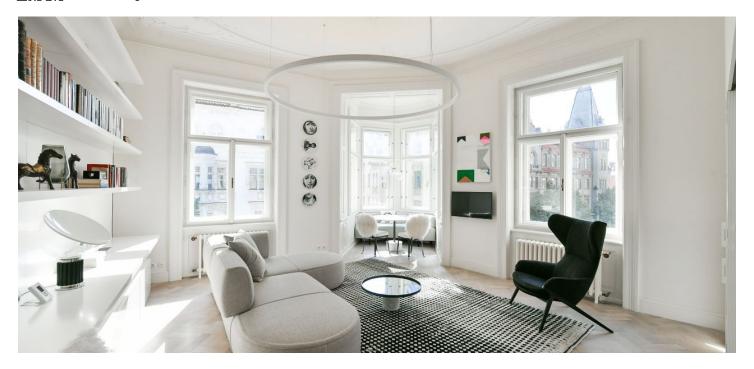

<sup>\*</sup> Size of the unit according to the Housing Act. The area consists of the sum total of the internal area of every room.

High-end apartment in an attractive location. This meticulously refurbished and completely furnished corner designer apartment is on the 3rd floor of a historic building with an elevator and preserved original architectural details. Located in the historic center of Prague, at one of the most desirable residential addresses, just moments from the VItava embankment and Old Town Square. Prestigious Pařížská Street boasts buildings built in a grand style, luxury shops and boutiques, and excellent restaurants. Full amenities are available within easy reach, and the Staroměstská metro station is close-by.

The interior of the apartment features a living room with a bay window and a fully fitted open plan kitchen, a bedroom with built-in wardrobes and an ensuite bathroom including a walk-in shower, a separate toilet, a utility room, a spacious hall, and an entrance hall.

Top quality equipment and materials, hardwood parquet floors, tiles, marble in the kitchen and bathroom, high ceilings, gas boiler, washer, dryer, Miele kitchen appliances, dishwasher, induction cooktop, combination oven, TV. Mid-term rental is available at a higher rent.