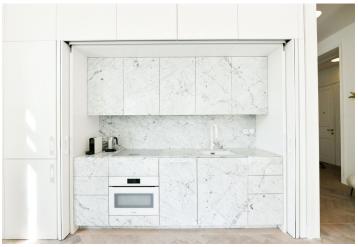

The interior of the apartment features a living room with a bay window and a fully fitted open plan kitchen, a bedroom with built-in wardrobes and an ensuite bathroom including a walk-in shower, a separate toilet, a utility room, a spacious hall, and an entrance hall.

Top quality equipment and materials, hardwood parquet floors, tiles, marble in the kitchen and bathroom, high ceilings, gas boiler, washer, dryer, Miele kitchen appliances, dishwasher, induction cooktop, combination oven, TV. Mid-term rental is available at a higher rent.