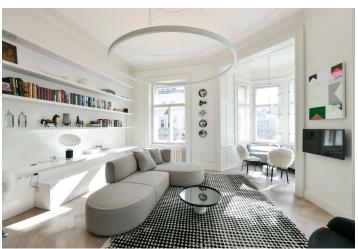

<sup>\*</sup> Size of the unit according to the Housing Act. The area consists of the sum total of the internal area of every room.

High-end apartment in an attractive location. This meticulously refurbished and completely furnished corner designer apartment is on the 3rd floor of a historic building with an elevator and preserved original architectural details. Located in the historic center of Prague, at one of the most desirable residential addresses, just moments from the VItava embankment and Old Town Square. Prestigious Pařížská Street boasts buildings built in a grand style, luxury shops and boutiques, and excellent restaurants. Full amenities are available within easy reach, and the Staroměstská metro station is close-by.

The interior of the apartment features a living room with a bay window and a fully fitted open plan kitchen, a bedroom with built-in wardrobes and an ensuite bathroom including a walk-in shower, a separate toilet, a utility room, a spacious hall, and an entrance hall.

Top quality equipment and materials, hardwood parquet floors, tiles, marble in the kitchen and bathroom, high ceilings, gas boiler, washer, dryer, Miele kitchen appliances, dishwasher, induction cooktop, combination oven, TV. Mid-term rental is available at a higher rent.