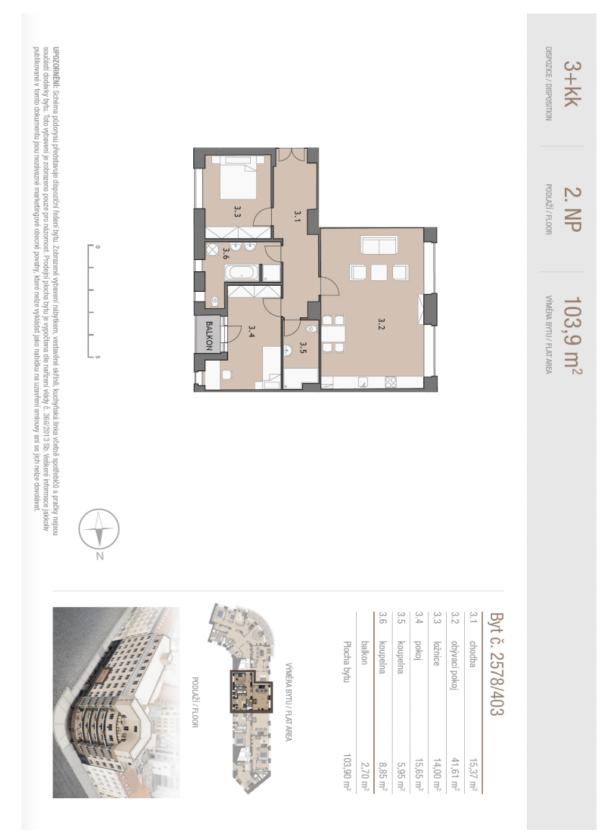

## Apartment Two-bedroom (3+kk)

104 m², Prague 2, Vinohrady, Londýnská

| Total area       | 107 m²             |
|------------------|--------------------|
| Floor area*      | 104 m <sup>2</sup> |
| Balcony          | 3 m²               |
| Parking          | -                  |
| Cellar           | Yes                |
| PENB             | С                  |
| Reference number | 42823              |

The layout of this 1st floor apartment offers a living room connected to a kitchen and dining room, 2 bedrooms, 2 bathrooms, an entrance hall and a balcony accessible from one of the bedrooms.

High-standard facilities include lacquered double-layer hardwood floors in a tree pattern with a white skirting board, large-format tiles and Graniti Fiandre tiles in natural stone decor, Hansgrohe sanitary ware, Vitra bathroom fittings, security entrance doors, interior doors with concealed hinges, plastic or wooden thermal insulated Euro-windows with doubleglazed panes, and a videophone. Heating and hot water are provided by a central boiler. The building has tasteful common areas with original steel windows and a glass elevator. It is possible to purchase a cellar storage unit.

Floor area 103.9 m², balcony 2.7 m².

Photos are of already completed units in the project.

Sold

Svoboda & Williams s.r.o. info@svoboda-williams.com www.svoboda-williams.com **Prague** +420 257 328 281 +420 724 551 238