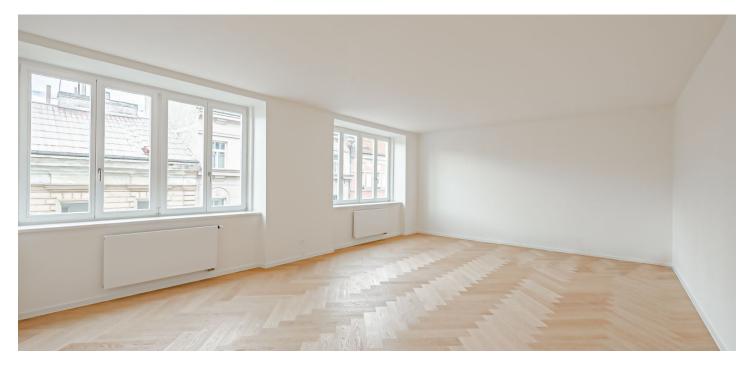

The layout of this 1st floor apartment offers a living room connected to a kitchen and dining room, 2 bedrooms, 2 bathrooms, an entrance hall and a balcony accessible from one of the bedrooms.

High-standard facilities include lacquered double-layer hardwood floors in a tree pattern with a white skirting board, large-format tiles and Graniti Fiandre tiles in natural stone decor, Hansgrohe sanitary ware, Vitra bathroom fittings, security entrance doors, interior doors with concealed hinges, plastic or wooden thermal insulated Euro-windows with doubleglazed panes, and a videophone. Heating and hot water are provided by a central boiler. The building has tasteful common areas with original steel windows and a glass elevator. It is possible to purchase a cellar storage unit.

Floor area 103.9 m², balcony 2.7 m².

Photos are of already completed units in the project.

Sold

Svoboda & Williams s.r.o. info@svoboda-williams.com www.svoboda-williams.com **Prague** +420 257 328 281 +420 724 551 238