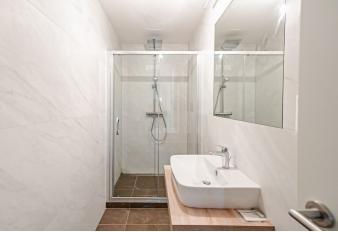

The layout of this 1st floor apartment offers a living room connected to a kitchen and dining room, 2 bedrooms, 2 bathrooms, an entrance hall and a balcony accessible from one of the bedrooms.

High-standard facilities include lacquered double-layer hardwood floors in a tree pattern with a white skirting board, large-format tiles and Graniti Fiandre tiles in natural stone decor, Hansgrohe sanitary ware, Vitra bathroom fittings, security entrance doors, interior doors with concealed hinges, plastic or wooden thermal insulated Euro-windows with doubleglazed panes, and a videophone. Heating and hot water are provided by a central boiler. The building has tasteful common areas with original steel windows and a glass elevator. It is possible to purchase a cellar storage unit.

Floor area 103.9 m², balcony 2.7 m².

Photos are of already completed units in the project.

Sold

Svoboda & Williams s.r.o. info@svoboda-williams.com www.svoboda-williams.com **Prague** +420 257 328 281 +420 724 551 238