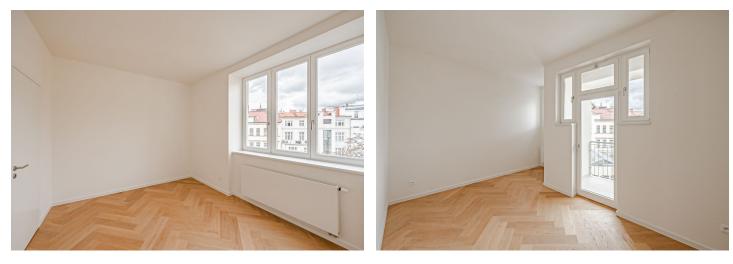

The layout of this 1st floor apartment offers a living room connected to a kitchen and dining room, 2 bedrooms, 2 bathrooms, an entrance hall and a balcony accessible from one of the bedrooms.

High-standard facilities include lacquered double-layer hardwood floors in a tree pattern with a white skirting board, large-format tiles and Graniti Fiandre tiles in natural stone decor, Hansgrohe sanitary ware, Vitra bathroom fittings, security entrance doors, interior doors with concealed hinges, plastic or wooden thermal insulated Euro-windows with doubleglazed panes, and a videophone. Heating and hot water are provided by a central boiler. The building has tasteful common areas with original steel windows and a glass elevator. It is possible to purchase a cellar storage unit.

Floor area 103.9 m², balcony 2.7 m².

Photos are of already completed units in the project.

Sold

Svoboda & Williams s.r.o. info@svoboda-williams.com www.svoboda-williams.com **Prague** +420 257 328 281 +420 724 551 238