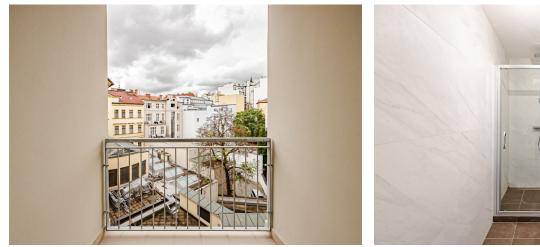

The layout of this 1st floor apartment offers a living room connected to a kitchen and dining room, 2 bedrooms, 2 bathrooms, an entrance hall and a balcony accessible from one of the bedrooms.

High-standard facilities include lacquered double-layer hardwood floors in a tree pattern with a white skirting board, large-format tiles and Graniti Fiandre tiles in natural stone decor, Hansgrohe sanitary ware, Vitra bathroom fittings, security entrance doors, interior doors with concealed hinges, plastic or wooden thermal insulated Euro-windows with doubleglazed panes, and a videophone. Heating and hot water are provided by a central boiler. The building has tasteful common areas with original steel windows and a glass elevator. It is possible to purchase a cellar storage unit.

Floor area 103.9 m², balcony 2.7 m².

Photos are of already completed units in the project.

Sold

Svoboda & Williams s.r.o. info@svoboda-williams.com www.svoboda-williams.com **Prague** +420 257 328 281 +420 724 551 238