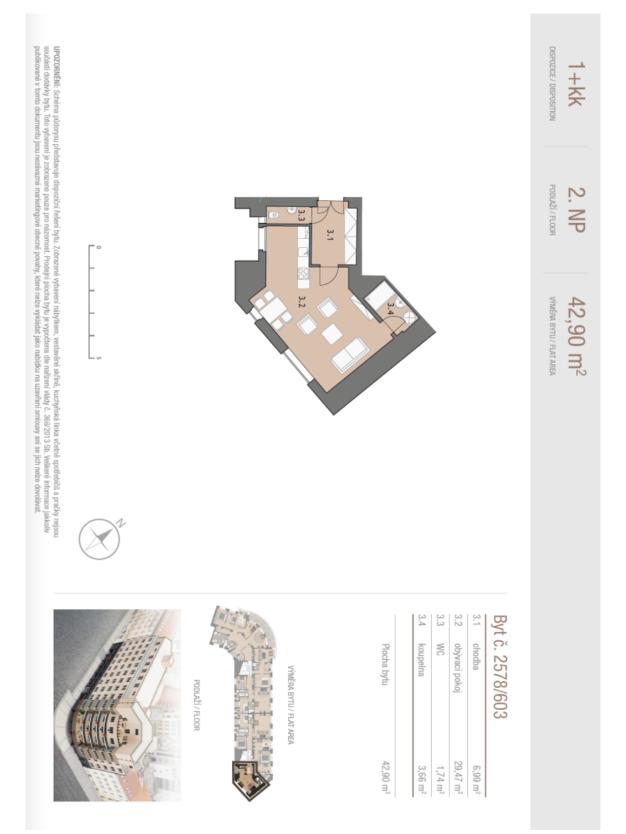

### Apartment Studio (1+kk)

43 m², Prague 2, Vinohrady, Londýnská

| Total area       | 43 m² |
|------------------|-------|
| Parking          | -     |
| Cellar           | -     |
| PENB             | С     |
| Reference number | 42818 |

The layout of this 1st floor apartment offers a living room connected to a kitchen and dining room, a bathroom, and an entrance hall.

High-standard facilities include lacquered double-layer hardwood floors in a tree pattern with a white skirting board, large-format tiles and Graniti Fiandre tiles in natural stone decor, Hansgrohe sanitary ware, Vitra bathroom fittings, security entrance doors, interior doors with concealed hinges, plastic or wooden thermal insulated Euro-windows with doubleglazed panes, and a videophone. Heating and hot water are provided by a central boiler. The building has tasteful common areas with original steel windows and a glass elevator. It is possible to purchase a cellar storage unit.

Floor area 42.9 m<sup>2</sup>.

Svoboda & Williams s.r.o. info@svoboda-williams.com www.svoboda-williams.com **Prague** +420 257 328 281 +420 724 551 238 Brno +420 543 250 711 +420 724 551 238

**Bratislava** +421 948 939 938 **PDF created** 01. 05. 2024, 23:57