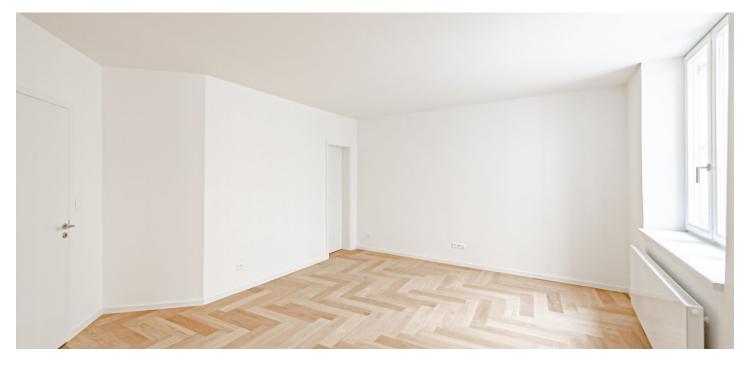

The layout of this 1st floor apartment offers a living room connected to a kitchen and dining room, a bathroom, and an entrance hall.

High-standard facilities include lacquered double-layer hardwood floors in a tree pattern with a white skirting board, large-format tiles and Graniti Fiandre tiles in natural stone decor, Hansgrohe sanitary ware, Vitra bathroom fittings, security entrance doors, interior doors with concealed hinges, plastic or wooden thermal insulated Euro-windows with doubleglazed panes, and a videophone. Heating and hot water are provided by a central boiler. The building has tasteful common areas with original steel windows and a glass elevator. It is possible to purchase a cellar storage unit.