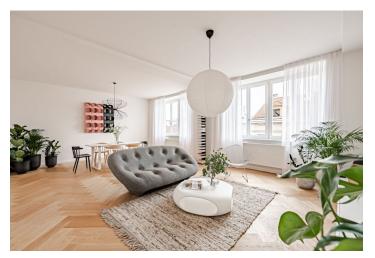

The layout of this 1st floor apartment offers a living room connected to a kitchen and dining room, a bathroom, and an entrance hall.

High-standard facilities include lacquered double-layer hardwood floors in a tree pattern with a white skirting board, large-format tiles and Graniti Fiandre tiles in natural stone decor, Hansgrohe sanitary ware, Vitra bathroom fittings, security entrance doors, interior doors with concealed hinges, plastic or wooden thermal insulated Euro-windows with doubleglazed panes, and a videophone. Heating and hot water are provided by a central boiler. The building has tasteful common areas with original steel windows and a glass elevator. It is possible to purchase a cellar storage unit.