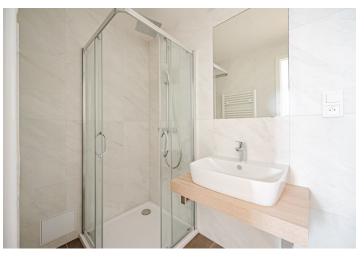

The layout of this 1st floor apartment offers a living room connected to a kitchen and dining room, a bathroom, and an entrance hall.

High-standard facilities include lacquered double-layer hardwood floors in a tree pattern with a white skirting board, large-format tiles and Graniti Fiandre tiles in natural stone decor, Hansgrohe sanitary ware, Vitra bathroom fittings, security entrance doors, interior doors with concealed hinges, plastic or wooden thermal insulated Euro-windows with doubleglazed panes, and a videophone. Heating and hot water are provided by a central boiler. The building has tasteful common areas with original steel windows and a glass elevator. It is possible to purchase a cellar storage unit.