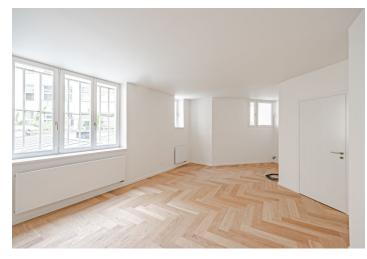

The layout of this 1st floor apartment offers a living room connected to a kitchen and dining room, a bathroom, and an entrance hall.

High-standard facilities include lacquered double-layer hardwood floors in a tree pattern with a white skirting board, large-format tiles and Graniti Fiandre tiles in natural stone decor, Hansgrohe sanitary ware, Vitra bathroom fittings, security entrance doors, interior doors with concealed hinges, plastic or wooden thermal insulated Euro-windows with doubleglazed panes, and a videophone. Heating and hot water are provided by a central boiler. The building has tasteful common areas with original steel windows and a glass elevator. It is possible to purchase a cellar storage unit.