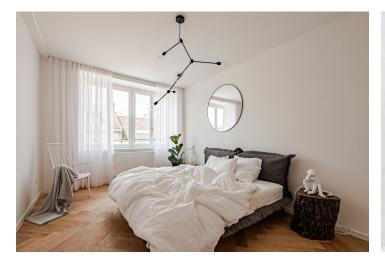

The layout of the apartment on the 1st floor offers a living room connected to a kitchen and dining room, 2 bedrooms, 2 bathrooms, an entrance hall, and **a balcony** accessible from 1 bedroom.

High-standard facilities include lacquered double-layer hardwood floors in a tree pattern with a white skirting board, large-format tiles and Graniti Fiandre tiles in natural stone decor, Hansgrohe sanitary ware, Vitra bathroom fittings, security entrance doors, interior doors with concealed hinges, plastic or wooden thermal insulated Euro-windows with doubleglazed panes, and a videophone. Heating and hot water are provided by a central boiler. The building has tasteful common areas with original steel windows and a glass elevator. It is possible to purchase a cellar storage unit.

Floor area 100.1 m², balcony 2.7 m².

Photos are of already completed units in the project.

Svoboda & Williams s.r.o. info@svoboda-williams.com www.svoboda-williams.com **Prague** +420 257 328 281 +420 724 551 238