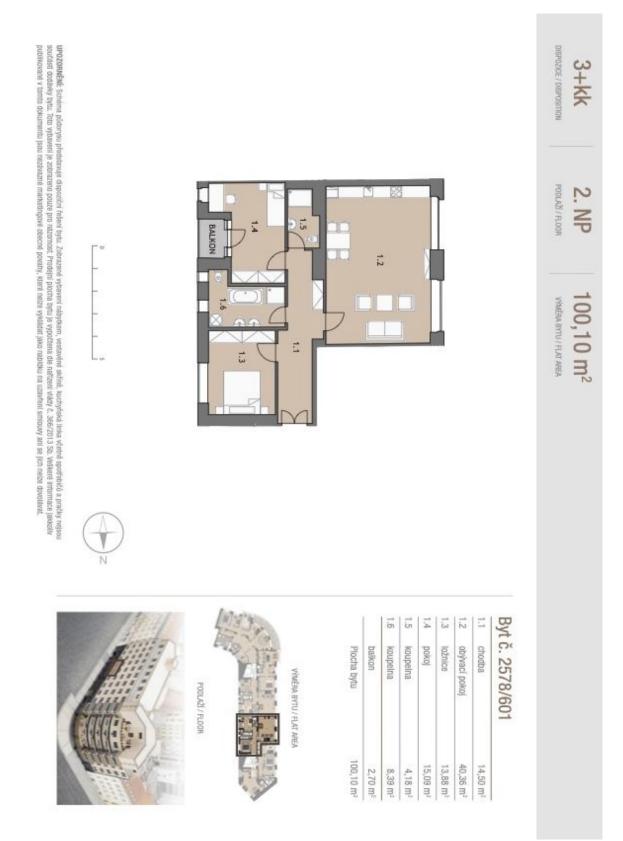

### Apartment Two-bedroom (3+kk)

100 m², Prague 2, Vinohrady, Londýnská

| Total area       | 103 m² |
|------------------|--------|
| Floor area*      | 100 m² |
| Balcony          | 3 m²   |
| Parking          | -      |
| Cellar           | Yes    |
| PENB             | С      |
| Reference number | 42815  |

The layout of the apartment on the 1st floor offers a living room connected to a kitchen and dining room, 2 bedrooms, 2 bathrooms, an entrance hall, and **a balcony** accessible from 1 bedroom.

High-standard facilities include lacquered double-layer hardwood floors in a tree pattern with a white skirting board, large-format tiles and Graniti Fiandre tiles in natural stone decor, Hansgrohe sanitary ware, Vitra bathroom fittings, security entrance doors, interior doors with concealed hinges, plastic or wooden thermal insulated Euro-windows with doubleglazed panes, and a videophone. Heating and hot water are provided by a central boiler. The building has tasteful common areas with original steel windows and a glass elevator. It is possible to purchase a cellar storage unit.

Floor area 100.1 m², balcony 2.7 m².

Photos are of already completed units in the project.

Svoboda & Williams s.r.o. info@svoboda-williams.com www.svoboda-williams.com **Prague** +420 257 328 281 +420 724 551 238