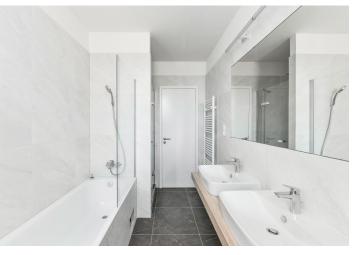

The layout of the apartment on the 1st floor offers a living room connected to a kitchen and dining room, 2 bedrooms, 2 bathrooms, an entrance hall, and **a balcony** accessible from 1 bedroom.

High-standard facilities include lacquered double-layer hardwood floors in a tree pattern with a white skirting board, large-format tiles and Graniti Fiandre tiles in natural stone decor, Hansgrohe sanitary ware, Vitra bathroom fittings, security entrance doors, interior doors with concealed hinges, plastic or wooden thermal insulated Euro-windows with doubleglazed panes, and a videophone. Heating and hot water are provided by a central boiler. The building has tasteful common areas with original steel windows and a glass elevator. It is possible to purchase a cellar storage unit.