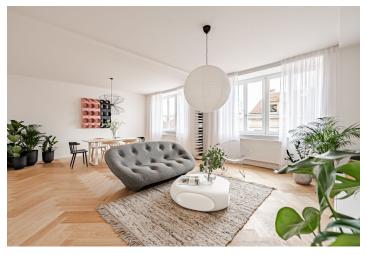

The layout of the apartment on the 1st floor offers a living room connected to a kitchen and dining room, 2 bedrooms, 2 bathrooms, an entrance hall, and **a balcony** accessible from 1 bedroom.

High-standard facilities include lacquered double-layer hardwood floors in a tree pattern with a white skirting board, large-format tiles and Graniti Fiandre tiles in natural stone decor, Hansgrohe sanitary ware, Vitra bathroom fittings, security entrance doors, interior doors with concealed hinges, plastic or wooden thermal insulated Euro-windows with doubleglazed panes, and a videophone. Heating and hot water are provided by a central boiler. The building has tasteful common areas with original steel windows and a glass elevator. It is possible to purchase a cellar storage unit.

Floor area 100.1 m², balcony 2.7 m².

Photos are of already completed units in the project.

Svoboda & Williams s.r.o. info@svoboda-williams.com www.svoboda-williams.com **Prague** +420 257 328 281 +420 724 551 238