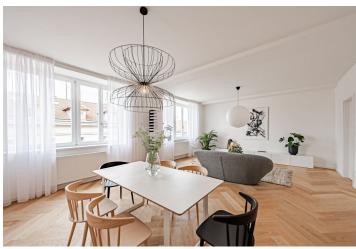

The layout of the apartment on the 1st floor offers a living room connected to a kitchen and dining room, 2 bedrooms, 2 bathrooms, an entrance hall, and **a balcony** accessible from 1 bedroom.

High-standard facilities include lacquered double-layer hardwood floors in a tree pattern with a white skirting board, large-format tiles and Graniti Fiandre tiles in natural stone decor, Hansgrohe sanitary ware, Vitra bathroom fittings, security entrance doors, interior doors with concealed hinges, plastic or wooden thermal insulated Euro-windows with doubleglazed panes, and a videophone. Heating and hot water are provided by a central boiler. The building has tasteful common areas with original steel windows and a glass elevator. It is possible to purchase a cellar storage unit.

Floor area 100.1 m², balcony 2.7 m².

Photos are of already completed units in the project.

Svoboda & Williams s.r.o. info@svoboda-williams.com www.svoboda-williams.com **Prague** +420 257 328 281 +420 724 551 238