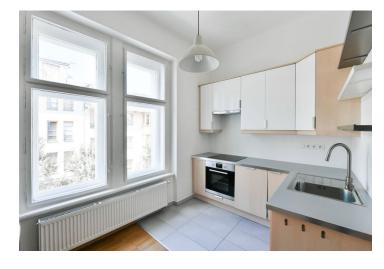

The apartment includes a living room with a **balcony** facing the courtyard, a fully fitted kitchen with a dining area, two bedrooms, a shower room with a toilet, an additional separate toilet, and an entrance hall.

Hardwood floors, tiles, security entry door, gas boiler, dishwasher, induction cooktop. Monthly deposit for service charges and water: CZK 600/person. Gas and electricity are billed separately.