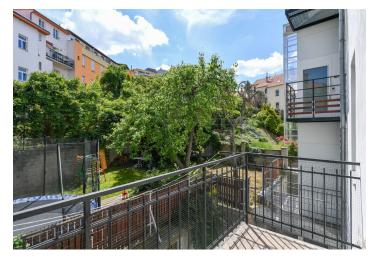

The apartment includes a living room with a **balcony** facing the courtyard, a fully fitted kitchen with a dining area, two bedrooms, a shower room with a toilet, an additional separate toilet, and an entrance hall.