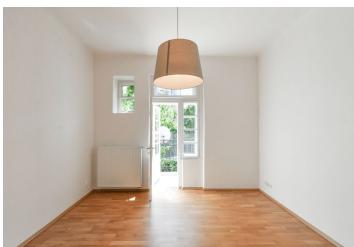

The apartment includes a living room with a **balcony** facing the courtyard, a fully fitted kitchen with a dining area, two bedrooms, a shower room with a toilet, an additional separate toilet, and an entrance hall.