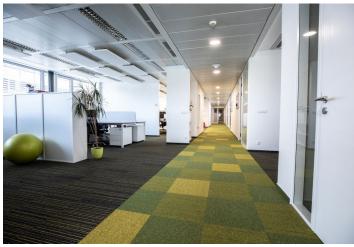

### Rented

Office space for lease on the 3rd floor in an administrative complex. Building is located near a major summer house and offers a range of services, such as a restaurant, cafe and fitness. There is also a shared terrace for relaxing.

### **Features and Services:**

Main reception lobby with a coffee shop

24-hour security/CCTV

Full-time on-site property management team

Air conditioning

Openable windows

Raised floors/floor boxes

Suspended ceilings

Kitchenette and toilets

Restaurant

Common garden terrace adjacent to food services

Full service fitness center (sauna, personal training, group exercise classes, corporate challenge programs)

Ungerground parking and parking for visitors