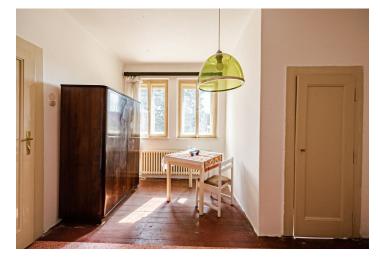

The house is **maintained**; in the 1990s, it was **partially reconstructed** (roof, central gas heating, lining of the chimney, replacement of water, sewage, and gas connections). The interiors need to be modernized. Facilities include **oak parquet floors, casement windows**, a granite staircase that has been preserved in the house, and a custom-made **solid oak** entrance door. In all apartments, thanks to the chimney, it is possible to set up a fireplace stove. Each unit has its **own energy meters**.