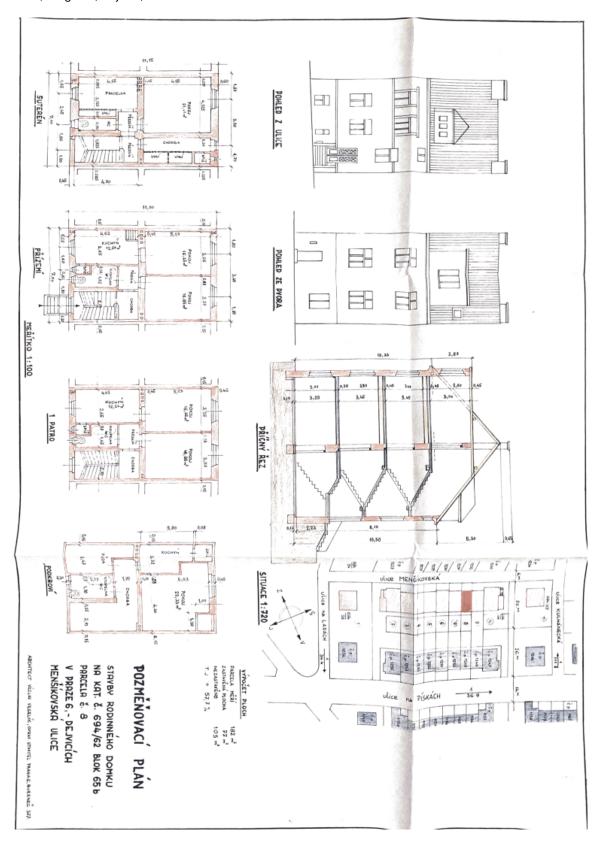

The building contains 4 separate apartments: one studio apartment in the basement with access to the garden, one 1-bedroom apartment on the ground floor and one on the 1st floor, and a studio apartment in the attic. There are also cellar spaces in the basement. The entrance from the street is adorned by a **fenced front garden**, where it is possible to create a **parking space**. Behind the house is a **southeast-facing garden**.

Usable area 309 m², built-up area 77 m², garden 105 m², plot 182 m².

In addition to regular property viewings, we also offer real-time video viewings via WhatsApp, FaceTime, Messenger, Skype, and other apps.