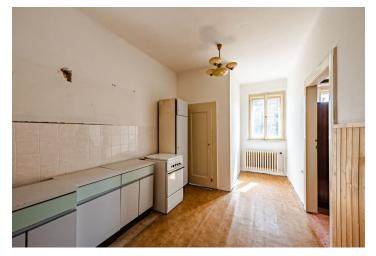

The house is **maintained**; in the 1990s, it was **partially reconstructed** (roof, central gas heating, lining of the chimney, replacement of water, sewage, and gas connections). The interiors need to be modernized. Facilities include **oak parquet floors, casement windows**, a granite staircase that has been preserved in the house, and a custom-made **solid oak** entrance door. In all apartments, thanks to the chimney, it is possible to set up a fireplace stove. Each unit has its **own energy meters**.