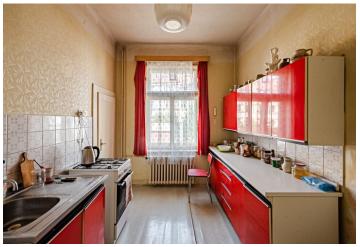

The building contains 4 separate apartments: one studio apartment in the basement with access to the garden, one 1-bedroom apartment on the ground floor and one on the 1st floor, and a studio apartment in the attic. There are also cellar spaces in the basement. The entrance from the street is adorned by a **fenced front garden**, where it is possible to create a **parking space**. Behind the house is a **southeast-facing garden**.

The house is **maintained**; in the 1990s, it was **partially reconstructed** (roof, central gas heating, lining of the chimney, replacement of water, sewage, and gas connections). The interiors need to be modernized. Facilities include **oak parquet floors, casement windows**, a granite staircase that has been preserved in the house, and a custom-made **solid oak** entrance door. In all apartments, thanks to the chimney, it is possible to set up a fireplace stove. Each unit has its **own energy meters**.