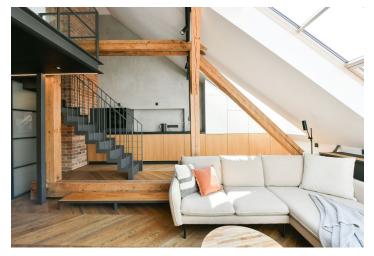

The lower level of the apartment features a living room with a fully fitted open plan kitchen and dining area, a guest bedroom/study with a built-in wardrobe and access to the enclosed **balcony**, a large shower bathroom with a toilet, and an open entrance hall with a built-in wardrobe. A staircase connects the living room with a small **gallery** with built-in storage, plus an upper floor bedroom and a bathroom with a bathtub and a toilet. Both bedrooms face a quiet enclosed green courtyard.