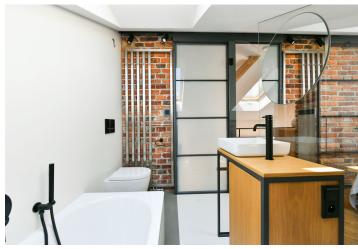

The lower level of the apartment features a living room with a fully fitted open plan kitchen and dining area, a guest bedroom/study with a built-in wardrobe and access to the enclosed **balcony**, a large shower bathroom with a toilet, and an open entrance hall with a built-in wardrobe. A staircase connects the living room with a small **gallery** with built-in storage, plus an upper floor bedroom and a bathroom with a bathtub and a toilet. Both bedrooms face a quiet enclosed green courtyard.

**Air-conditioning, hardwood floors**, large-format tiles, security entry door, custom-made built-in storage, sofabed, central heating, washer/dryer, dishwasher, induction cooktop, TV, video entry phone, **cellar**. Available from May 1st, 2024 (or earlier upon agreement).