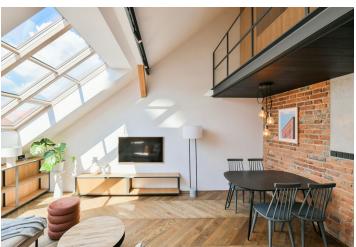

The lower level of the apartment features a living room with a fully fitted open plan kitchen and dining area, a guest bedroom/study with a built-in wardrobe and access to the enclosed **balcony**, a large shower bathroom with a toilet, and an open entrance hall with a built-in wardrobe. A staircase connects the living room with a small **gallery** with built-in storage, plus an upper floor bedroom and a bathroom with a bathtub and a toilet. Both bedrooms face a quiet enclosed green courtyard.