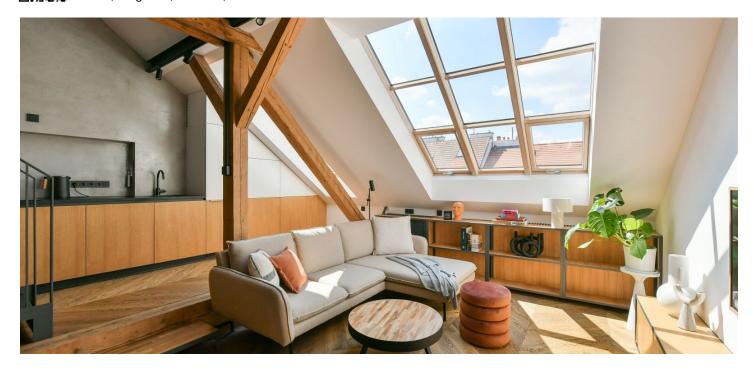

The lower level of the apartment features a living room with a fully fitted open plan kitchen and dining area, a guest bedroom/study with a built-in wardrobe and access to the enclosed **balcony**, a large shower bathroom with a toilet, and an open entrance hall with a built-in wardrobe. A staircase connects the living room with a small **gallery** with built-in storage, plus an upper floor bedroom and a bathroom with a bathtub and a toilet. Both bedrooms face a quiet enclosed green courtyard.

**Air-conditioning, hardwood floors**, large-format tiles, security entry door, custom-made built-in storage, sofabed, central heating, washer/dryer, dishwasher, induction cooktop, TV, video entry phone, **cellar**. Available from May 1st, 2024 (or earlier upon agreement).