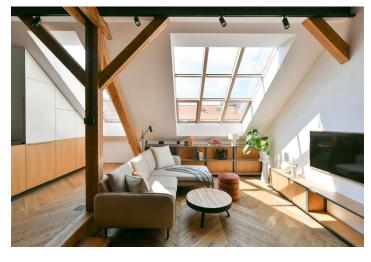

The lower level of the apartment features a living room with a fully fitted open plan kitchen and dining area, a guest bedroom/study with a built-in wardrobe and access to the enclosed **balcony**, a large shower bathroom with a toilet, and an open entrance hall with a built-in wardrobe. A staircase connects the living room with a small **gallery** with built-in storage, plus an upper floor bedroom and a bathroom with a bathtub and a toilet. Both bedrooms face a quiet enclosed green courtyard.

**Air-conditioning, hardwood floors**, large-format tiles, security entry door, custom-made built-in storage, sofabed, central heating, washer/dryer, dishwasher, induction cooktop, TV, video entry phone, **cellar**. Available from May 1st, 2024 (or earlier upon agreement).