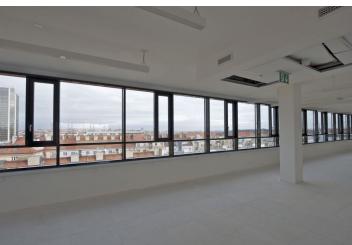

#### Location:

42597

The building is located in Prague 4 between the streets of Na Pankráci, Štětkova and Na Bitevní pláni, within walking distance of the Vyšehrad metro station (line C), tram and bus stops. The project offers many advantages of a modern commercial property including its ideal location – close to the city center, boasting lovely views of the Prague panorama including Vyšehrad and Prague Castle. There are many restaurants, hotels, shops and other services nearby.

#### Features and Services:

Possibility of logo placement (visible from the Prague highway)

Terraces with views

Central reception

24/7 access

CCTV

Over 80% of office space has direct daylight

Openable windows