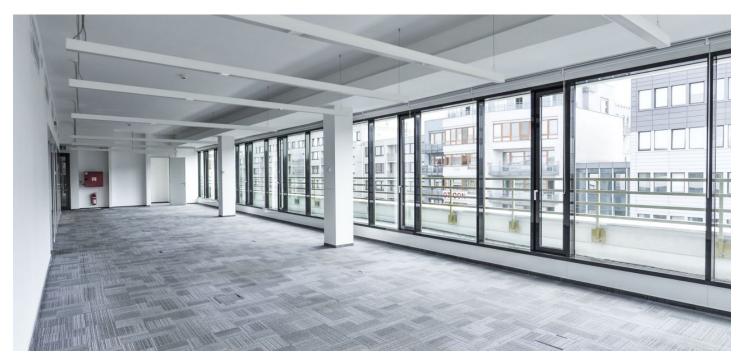

#### Rented

Office space for lease on the 4th floor. The building received the highest LEED Platinum certification in 2012, which only a few buildings in the Czech Republic have gained. The building has a very contemporary character in terms of disposition. The supporting reinforced monolithic concrete structure consists of irregularly spaced prisms with belt windows and a system of roof terraces. All non-bearing structures and MEP installation were removed and replaced by new systems which meet the requirements of modern office buildings today.

#### Features and Services:

Possibility of logo placement (visible from the Prague highway)

Terraces with views

Central reception

24/7 access

CCTV

Over 80% of office space has direct daylight

Openable windows

Heating and cooling ceilings

Raised floors

Underground garage and outdoor parking

Showers in underground garage (lockable cabinets, possibility of bicycle storage)

Photos may not represent the actual condition of the premises.