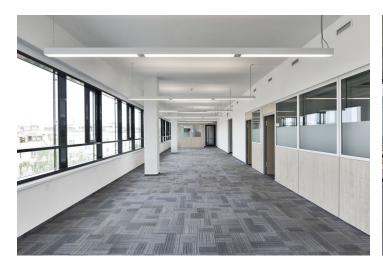

#### Rented

Office space for lease on the 4th floor. The building received the highest LEED Platinum certification in 2012, which only a few buildings in the Czech Republic have gained. The building has a very contemporary character in terms of disposition. The supporting reinforced monolithic concrete structure consists of irregularly spaced prisms with belt windows and a system of roof terraces. All non-bearing structures and MEP installation were removed and replaced by new systems which meet the requirements of modern office buildings today.

#### Features and Services:

Possibility of logo placement (visible from the Prague highway)

Terraces with views

Central reception

24/7 access

CCTV

Over 80% of office space has direct daylight

Openable windows

Heating and cooling ceilings

Raised floors

Underground garage and outdoor parking

Showers in underground garage (lockable cabinets, possibility of bicycle storage)

Photos may not represent the actual condition of the premises.