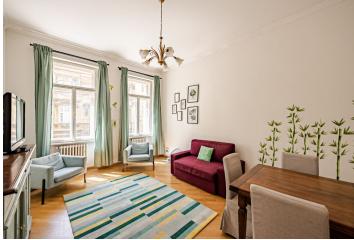

The apartment area is divided into a living room illiuminated by two large windows, a kitchen, a bedroom, a bathroom (with a bath, toilet, and bidet) and a hallway.

The apartment and the building were **completely reconstructed**. The building has nice common areas and an **elevator** (to the mezzanine), and the apartment has **high ceilings**, **wooden floors**, and tiles in the kitchen and bathroom. The windows are new wooden casement. Heating is by a new gas boiler. The purchase price includes a **cellar storage unit and the furniture pictured**.

\* Area of the unit according to the Civil Code. The area consists of the sum total area of the entire unit bounded by perimeter walls.

This south-facing apartment has been completely reconstructed while respecting the original architectural plan. It is located on the 3rd floor of an elegant apartment building that stands on a side one-way street in the city center on Rašín Embankment within walking distance of the popular Výtoň Embankment.