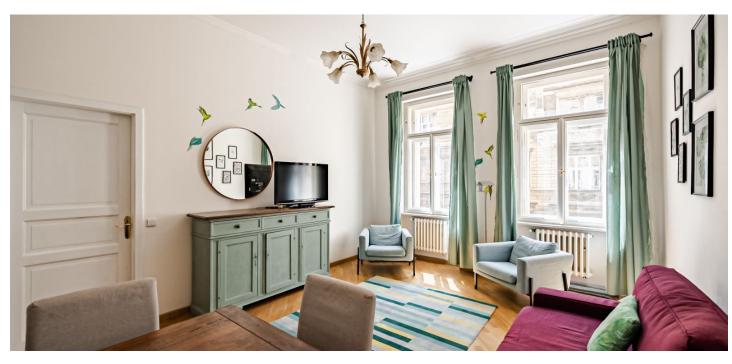

The apartment area is divided into a living room illiuminated by two large windows, a kitchen, a bedroom, a bathroom (with a bath, toilet, and bidet) and a hallway.

The apartment and the building were **completely reconstructed**. The building has nice common areas and an **elevator** (to the mezzanine), and the apartment has **high ceilings**, **wooden floors**, and tiles in the kitchen and bathroom. The windows are new wooden casement. Heating is by a new gas boiler. The purchase price includes a **cellar storage unit and the furniture pictured**.