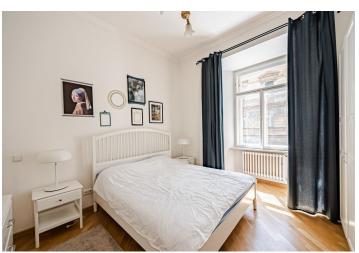

The apartment area is divided into a living room illiuminated by two large windows, a kitchen, a bedroom, a bathroom (with a bath, toilet, and bidet) and a hallway.

The apartment and the building were **completely reconstructed**. The building has nice common areas and an **elevator** (to the mezzanine), and the apartment has **high ceilings**, **wooden floors**, and tiles in the kitchen and bathroom. The windows are new wooden casement. Heating is by a new gas boiler. The purchase price includes a **cellar storage unit and the furniture pictured**.