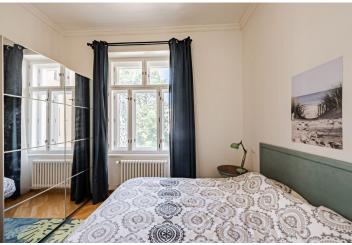

The layout of the living room offers a living room with a dining area, a kitchen, a bedroom, a bathroom (with a bath, toilet, and bidet).

The apartment and the building were **completely reconstructed**, respecting the original architectural plan. The building has nice common areas and an **elevator** (to the mezzanine), and the apartment has **high ceilings**, **wooden floors**, and tiles in the kitchen and bathroom. The windows are new wooden casement. Heating is by a new gas boiler. The purchase price includes a **cellar storage unit and the furniture pictured**.

Interior 49.3 m², cellar 2 m²

The apartment is rented until February 28th, 2023 for a monthly rent of CZK 22,000 (+ fees).