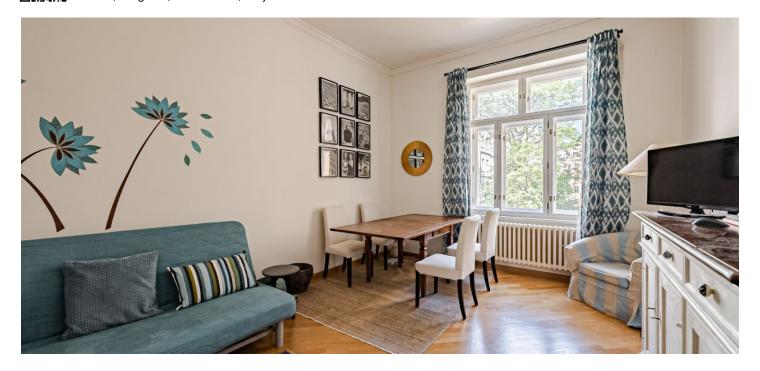

The layout of the living room offers a living room with a dining area, a kitchen, a bedroom, a bathroom (with a bath, toilet, and bidet).

The apartment and the building were **completely reconstructed**, respecting the original architectural plan. The building has nice common areas and an **elevator** (to the mezzanine), and the apartment has **high ceilings**, **wooden floors**, and tiles in the kitchen and bathroom. The windows are new wooden casement. Heating is by a new gas boiler. The purchase price includes a **cellar storage unit and the furniture pictured**.

Interior 49.3 m², cellar 2 m²

The apartment is rented until February 28th, 2023 for a monthly rent of CZK 22,000 (+ fees).