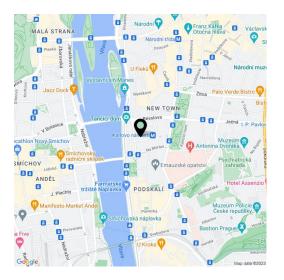

\* Area of the unit according to the Civil Code. The area consists of the sum total area of the entire unit bounded by perimeter walls.

This quiet apartment with views of the bushy crown of the tree in the courtyard is located on the 3rd floor of an elegant apartment building that stands on a side one-way street in the city center on the Rašín Embankment, within walking distance of the popular Výtoň Embankment.

On a side one-way street in the **center of New Town**, just a few steps from **tram stops and the Karlovo náměstí metro station**, near the Dancing House or a river dock. It's possible to reach everything you need on foot, you can shop at **farmers' markets** or sit on the **embankment** in one of the many restaurants or cafes.