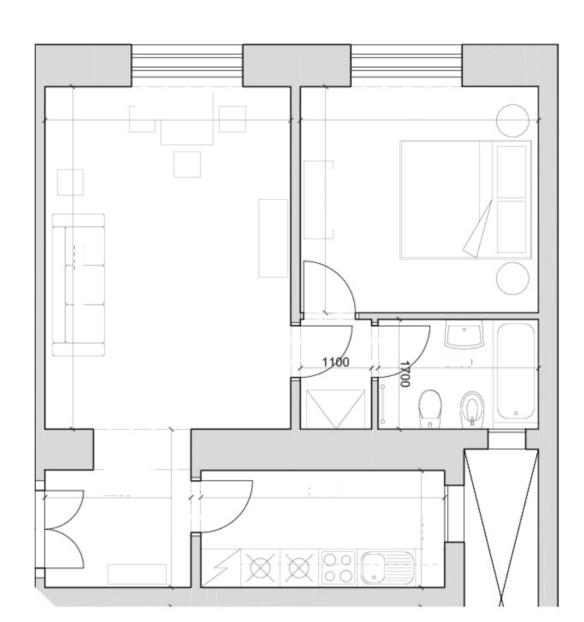

The layout of the living room offers a living room with a dining area, a kitchen, a bedroom, a bathroom (with a bath, toilet, and bidet).

The apartment and the building were **completely reconstructed**, respecting the original architectural plan. The building has nice common areas and an **elevator** (to the mezzanine), and the apartment has **high ceilings**, **wooden floors**, and tiles in the kitchen and bathroom. The windows are new wooden casement. Heating is by a new gas boiler. The purchase price includes a **cellar storage unit and the furniture pictured**.

Interior 49.3 m², cellar 2 m²

The apartment is rented until February 28th, 2023 for a monthly rent of CZK 22,000 (+ fees).