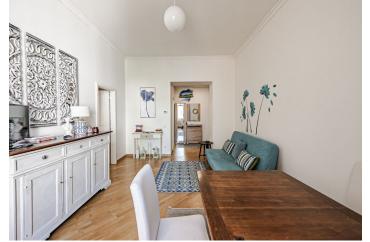

The layout of the living room offers a living room with a dining area, a kitchen, a bedroom, a bathroom (with a bath, toilet, and bidet).

The apartment and the building were **completely reconstructed**, respecting the original architectural plan. The building has nice common areas and an **elevator** (to the mezzanine), and the apartment has **high ceilings**, **wooden floors**, and tiles in the kitchen and bathroom. The windows are new wooden casement. Heating is by a new gas boiler. The purchase price includes a **cellar storage unit and the furniture pictured**.