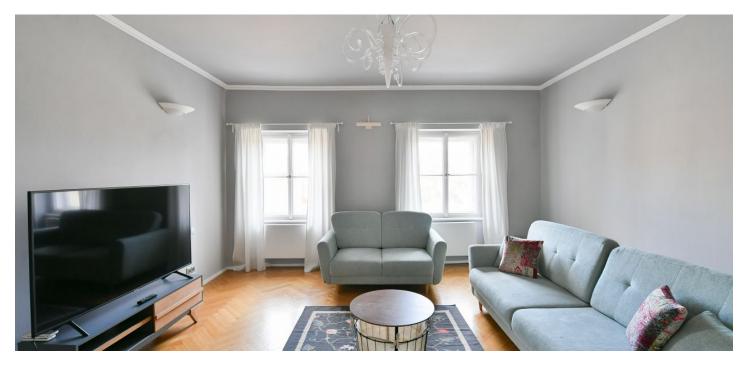

The apartment includes an entrance hall with a fully fitted open plan kitchen, a bedroom, a walk-through dining room, a living room, and a bathroom with a bathtub, a walk-in shower, bidet, and toilet.

**Air-conditioning**, **hardwood parquet floors**, tiles, central heating, washing machine, dishwasher, microwave oven, TV, video entry phone. No elevator.

\* Size of the unit according to the Housing Act. The area consists of the sum total of the internal area of every room.