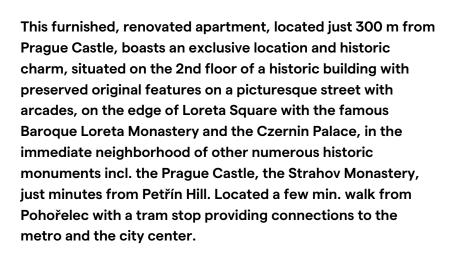

|
| Service price    | Monthly deposit for service<br>charges, water, and heating:<br>CZK 4,000. Electricity is billed<br>separately (transferred to the<br>tenant). |
| PENB             | E                                                                                                                                             |
| Reference number | 42522                                                                                                                                         |
| Available from   | 01.03.2025                                                                                                                                    |



The apartment includes an entrance hall with a fully fitted open plan kitchen, a bedroom, a walk-through dining room, a living room, and a bathroom with a bathtub, a walk-in shower, bidet, and toilet.

**Air-conditioning**, **hardwood parquet floors**, tiles, central heating, washing machine, dishwasher, microwave oven, TV, video entry phone. No elevator.



\* Size of the unit according to the Housing Act. The area consists of the sum total of the internal area of every room.

Svoboda & Williams s.r.o. info@svoboda-williams.com www.svoboda-williams.com Prague +420 257 328 281 +420 724 551 238 Brno +420 543 250 711 +420 724 551 238 **Bratislava** +421 948 939 938 **PDF created** 20. 05. 2024, 20:21

## Rented