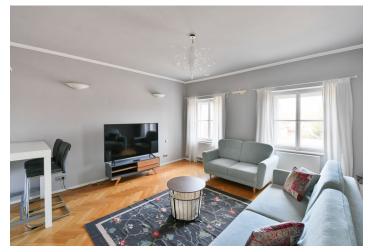

The apartment includes an entrance hall with a fully fitted open plan kitchen, a bedroom, a walk-through dining room, a living room, and a bathroom with a bathtub, a walk-in shower, bidet, and toilet.

**Air-conditioning**, **hardwood parquet floors**, tiles, central heating, washing machine, dishwasher, microwave oven, TV, video entry phone. No elevator.

\* Size of the unit according to the Housing Act. The area consists of the sum total of the internal area of every room.