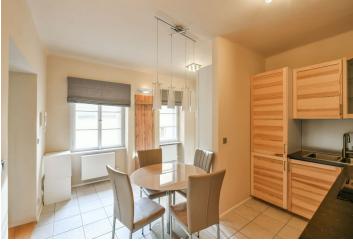

The apartment includes an entrance hall with a fully fitted open plan kitchen, a bedroom, a walk-through dining room, a living room, and a bathroom with a bathtub, a walk-in shower, bidet, and toilet.

**Air-conditioning**, **hardwood parquet floors**, tiles, central heating, washing machine, dishwasher, microwave oven, TV, video entry phone. No elevator.

\* Size of the unit according to the Housing Act. The area consists of the sum total of the internal area of every room.