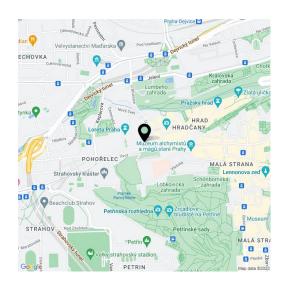

|
| Reference number | 42522                                                                                                                                         |
| Available from   | 01.03.2025                                                                                                                                    |



The apartment includes an entrance hall with a fully fitted open plan kitchen, a bedroom, a walk-through dining room, a living room, and a bathroom with a bathtub, a walk-in shower, bidet, and toilet.

**Air-conditioning**, **hardwood parquet floors**, tiles, central heating, washing machine, dishwasher, microwave oven, TV, video entry phone. No elevator.



\* Size of the unit according to the Housing Act. The area consists of the sum total of the internal area of every room.

Svoboda & Williams s.r.o. info@svoboda-williams.com www.svoboda-williams.com Prague +420 257 328 281 +420 724 551 238 Brno +420 543 250 711 +420 724 551 238 **Bratislava** +421 948 939 938 **PDF created** 20. 05. 2024, 20:21

## Rented