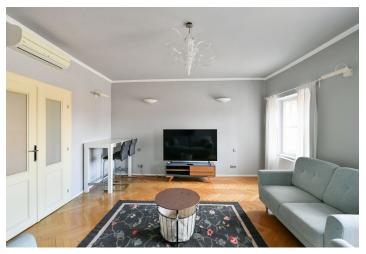

The apartment includes an entrance hall with a fully fitted open plan kitchen, a bedroom, a walk-through dining room, a living room, and a bathroom with a bathtub, a walk-in shower, bidet, and toilet.

**Air-conditioning**, **hardwood parquet floors**, tiles, central heating, washing machine, dishwasher, microwave oven, TV, video entry phone. No elevator.

\* Size of the unit according to the Housing Act. The area consists of the sum total of the internal area of every room.