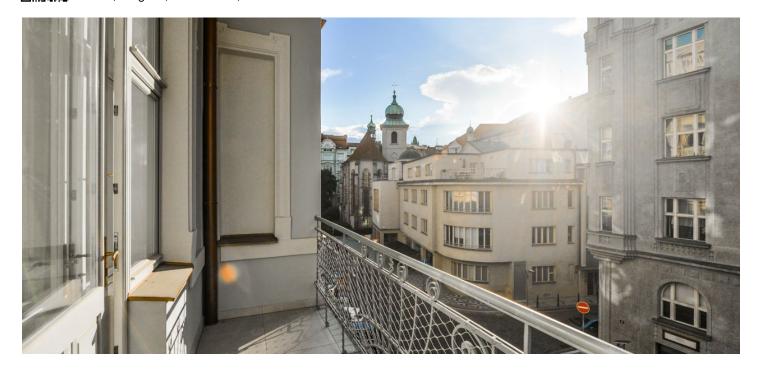

The practical layout consists of a living room with a **sunny bay window** and an open plan kitchen, a master bedroom with a **balcony** and an en-suite bathroom (shower, bidet, toilet), a second bedroom with a **walk-in wardrobe**, a bathroom (bath, bidet, toilet), a utility room, and an entrance hall.

Interior 88.10 m², balcony 5.67 m².

The apartment is rented until the end of January 2023 for a monthly rent of CZK 43,500 (+ fees).

In addition to regular property viewings, we also offer real time video viewings via WhatsApp, FaceTime, Messenger, Skype, and other apps.