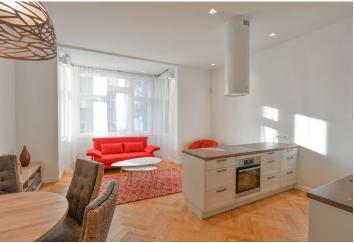

\* Area of the unit according to the Civil Code. The area consists of the sum total area of the entire unit bounded by perimeter walls.

This completely and tastefully renovated apartment with 2 bathrooms and a balcony is on the 2nd floor of an Art Nouveau building with a new elevator. The elegant building is located right in the heart of Old Town, in the magical Haštalská district, just a few steps from Old Town Square and Pařížská Avenue.

The practical layout consists of a living room with a **sunny bay window** and an open plan kitchen, a master bedroom with a **balcony** and an en-suite bathroom (shower, bidet, toilet), a second bedroom with a **walk-in wardrobe**, a bathroom (bath, bidet, toilet), a utility room, and an entrance hall.

The building and apartment were completely and expensively reconstructed in 2017, and the common areas stand out for their elegance. Facilities include quality **oak parquet floors**, recuperation, underfloor heating combined with radiators, a built-in wardrobe in the hallway, a security entrance door, built-in designer lighting, and a videophone. Gas boiler heating. The apartment comes with a **cellar** (4.5 m²). Parking is possible in front of the building in the area for residents.