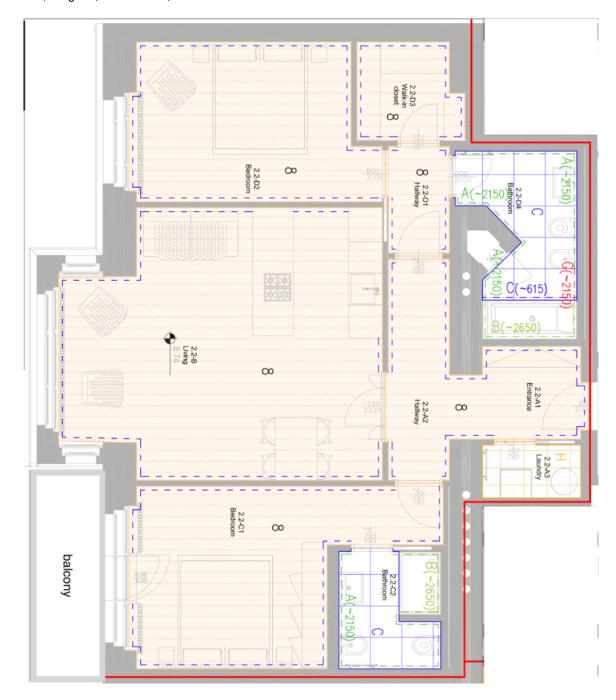

The practical layout consists of a living room with a **sunny bay window** and an open plan kitchen, a master bedroom with a **balcony** and an en-suite bathroom (shower, bidet, toilet), a second bedroom with a **walk-in wardrobe**, a bathroom (bath, bidet, toilet), a utility room, and an entrance hall.

The building and apartment were completely and expensively reconstructed in 2017, and the common areas stand out for their elegance. Facilities include quality **oak parquet floors**, recuperation, underfloor heating combined with radiators, a built-in wardrobe in the hallway, a security entrance door, built-in designer lighting, and a videophone. Gas boiler heating. The apartment comes with a **cellar** (4.5 m²). Parking is possible in front of the building in the area for residents.

Interior 88.10 m², balcony 5.67 m².

The apartment is rented until the end of January 2023 for a monthly rent of CZK 43,500 (+ fees).

In addition to regular property viewings, we also offer real time video viewings via WhatsApp, FaceTime, Messenger, Skype, and other apps.