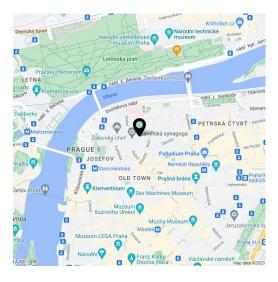

Located on one of the most prestigious streets in Old Town, near the Spanish Synagogue, the Church of the Holy Spirit, and U Salvátora Church. In the immediate vicinity, there are cafes, bakeries, boutiques, and other shops, as well as restaurants, clubs, schools, and medical facilities. The Staroměstská (line A) and Náměstí Republiky (line B) tram stops and metro stations are within easy reach.