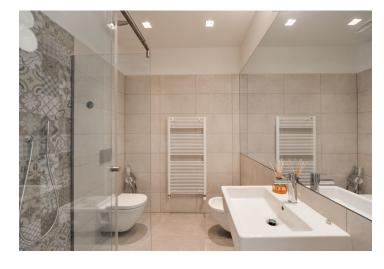

The practical layout consists of a living room with a **sunny bay window** and an open plan kitchen, a master bedroom with a **balcony** and an en-suite bathroom (shower, bidet, toilet), a second bedroom with a **walk-in wardrobe**, a bathroom (bath, bidet, toilet), a utility room, and an entrance hall.