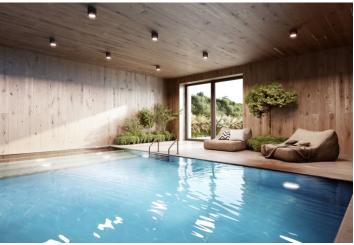

\* Area of the unit according to the Civil Code. The area consists of the sum total area of the entire unit bounded by perimeter walls.

This new studio apartment with a terrace is part of the Lakeside Apartments Lipno in Černá v Pošumaví. Finished to a high standard, the comfortable apartment offers unobstructed views of the largest Czech reservoir, a private beach, and a wellness area with a sauna and a pool. An