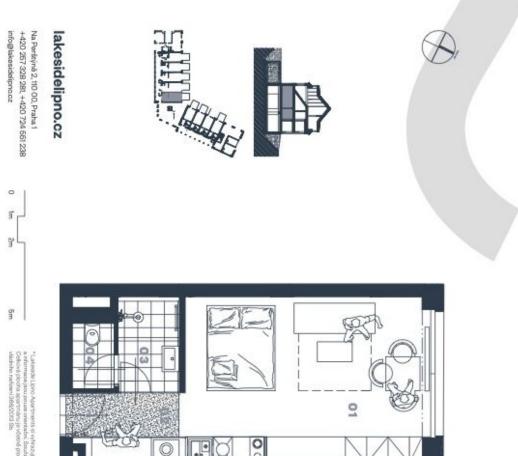

Interior 31.6 m², cellar, garden 8.7 m².

The purchase price also includes a cellar, which is located at the front door to the apartment.

01 Obývací pokoj
02 Předsiří
03 Koupelna
04 WC
Příčky

CELKOVÁ PLOCHA

NEZAPOČTENO
Předzahrádka

0,52 m<sup>2</sup>

31,6 m<sup>2</sup>

**APARTMAN 1.07** 

LAKESIDE

| CDC WAS CONTRACTED AS | svoboda&williams   CHRIST |   |
|-----------------------|---------------------------|---|
| 100003                | TE'S                      | 1 |

8,70 m<sup>2</sup>