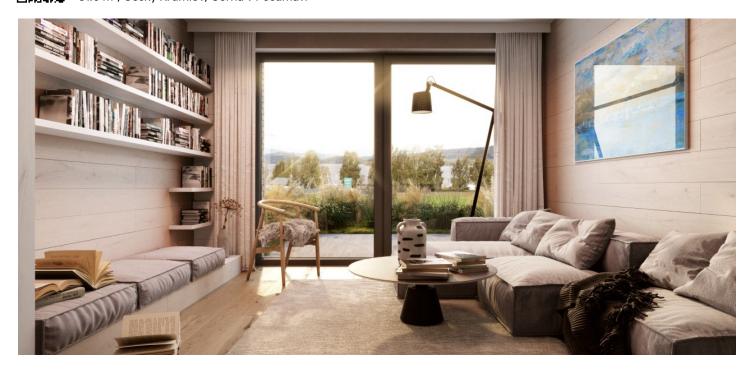

\* Area of the unit according to the Civil Code. The area consists of the sum total area of the entire unit bounded by perimeter walls.

This new studio apartment with a terrace is part of the Lakeside Apartments Lipno in Černá v Pošumaví. Finished to a high standard, the comfortable apartment offers unobstructed views of the largest Czech reservoir, a private beach, and a wellness area with a sauna and a pool. An

attractive location right next to the Lipno Dam, near Český Krumlov and

The quality standard of the equipment includes insulated aluminum tripleglazed windows with outdoor aluminum blinds or shutters, above-standard soundproofing between the apartments, oak floors, a preparation for cooling and a smart home system, ceramic tiles, and Grohe and Laufen sanitary ware. Eco-friendly underfloor heating is provided by 16 geothermal wells that are 150 meters deep. The interior can be completed by an architect according to the client's requirements. Owners will be able to take advantage of management services, which, in addition to the usual cleaning and maintenance of common areas, also consists of as needed cleaning of individual apartments, a reception, and 24-hour assistance.