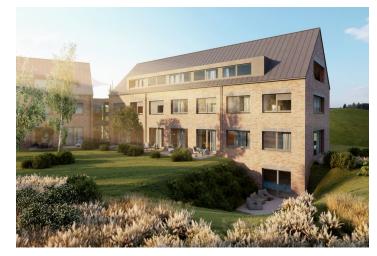

\* Area of the unit according to the Civil Code. The area consists of the sum total area of the entire unit bounded by perimeter walls.

This new studio apartment with a terrace is part of the Lakeside Apartments Lipno in Černá v Pošumaví. Finished to a high standard, the comfortable apartment offers unobstructed views of the largest Czech reservoir, a private beach, and a wellness area with a sauna and a pool. An

Černá v Pošumaví is part of the **Šumava Protected Landscape Area** and is located at the widest point of the Lipno reservoir. It is a popular tourist resort sought-after by lovers of yacht sailing, windsurfing, kiteboarding, and other water sports. In the vicinity, you can visit the Treetop Trail, bike park, family off-road bike trail, rope park, water park, bobsled track, and many other attractions. In winter, you can go ice skating or skiing nearby, such as in the Austrian Hochficht resort. The location is also attractive thanks to its proximity to Český Krumlov and the Austrian border.