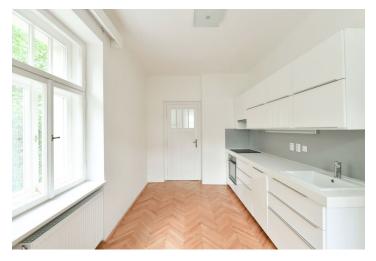

The layout of the 1st floor apartment consists of a kitchen, 2 rooms, a bathroom (with a bathtub), a separate toilet, a utility room (with a connection for a washing machine), and a large entrance hall.

The house with only 11 residential units was completely reconstructed and renovated in 2014–2015. **Wooden windows** are exact replicas of the original, in addition, they have **insulated and soundproof glass. Brass handles** are original refurbished. **Parquet floors**. Risers, electrical wiring, and high-speed Internet connections as well as common TV antennas or an electronic intercom are new. The kitchen is fully equipped, and there is a built-in wardrobe in the hallway. Heating is by an electric boiler with low consumption, hot water is provided by a boiler. Residents can enjoy the sitting area in the **common garden**.