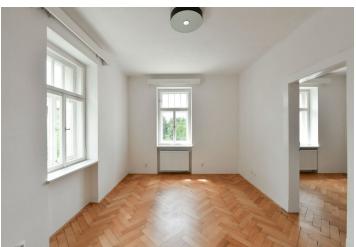

The layout of the 1st floor apartment consists of a kitchen, 2 rooms, a bathroom (with a bathtub), a separate toilet, a utility room (with a connection for a washing machine), and a large entrance hall.

The house with only 11 residential units was completely reconstructed and renovated in 2014–2015. **Wooden windows** are exact replicas of the original, in addition, they have **insulated and soundproof glass. Brass handles** are original refurbished. **Parquet floors**. Risers, electrical wiring, and high-speed Internet connections as well as common TV antennas or an electronic intercom are new. The kitchen is fully equipped, and there is a built-in wardrobe in the hallway. Heating is by an electric boiler with low consumption, hot water is provided by a boiler. Residents can enjoy the sitting area in the **common garden**.