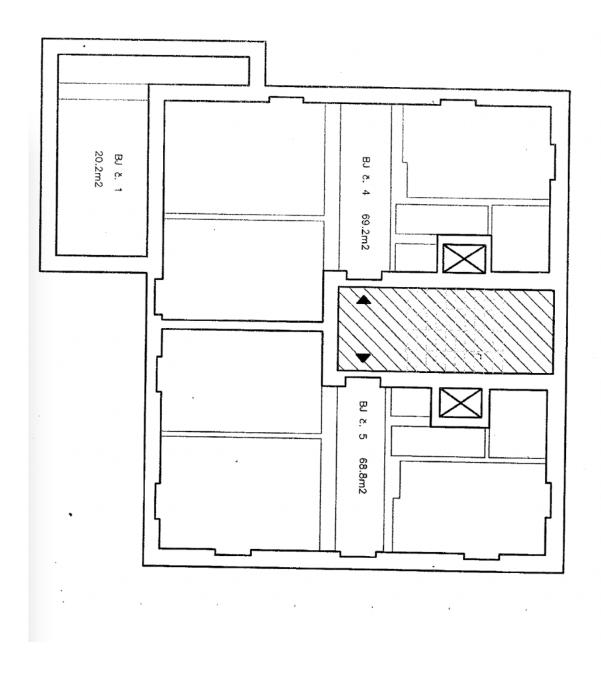

The layout of the 1st floor apartment consists of a kitchen, 2 rooms, a bathroom (with a bathtub), a separate toilet, a utility room (with a connection for a washing machine), and a large entrance hall.

Interior 68.8 m<sup>2</sup>.

In addition to regular property viewings, we also offer real-time video viewings via WhatsApp, FaceTime, Messenger, Skype, and other apps.