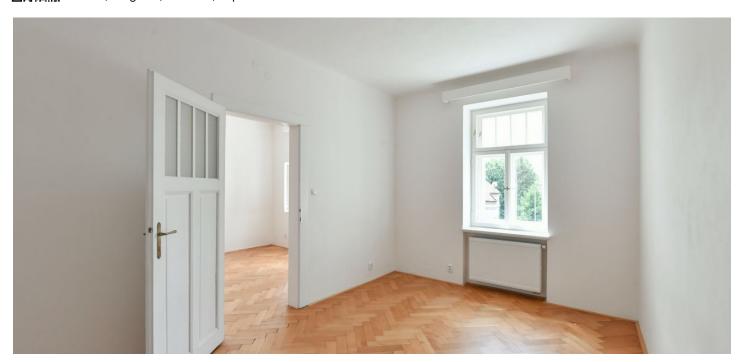

The layout of the 1st floor apartment consists of a kitchen, 2 rooms, a bathroom (with a bathtub), a separate toilet, a utility room (with a connection for a washing machine), and a large entrance hall.

The house with only 11 residential units was completely reconstructed and renovated in 2014–2015. **Wooden windows** are exact replicas of the original, in addition, they have **insulated and soundproof glass. Brass handles** are original refurbished. **Parquet floors**. Risers, electrical wiring, and high-speed Internet connections as well as common TV antennas or an electronic intercom are new. The kitchen is fully equipped, and there is a built-in wardrobe in the hallway. Heating is by an electric boiler with low consumption, hot water is provided by a boiler. Residents can enjoy the sitting area in the **common garden**.