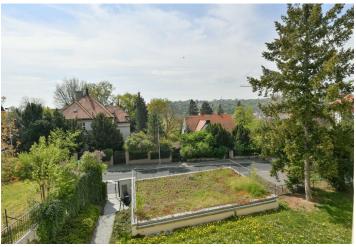

\* Area of the unit according to the Civil Code. The area consists of the sum total area of the entire unit bounded by perimeter walls.

This apartment with nice views and original craftsmanship is part of a renovated Art Nouveau villa from 1910 with a garden. In an attractive location in the traditional residential area of Na Hřebenkách on the border of Prague 5 and 6 near Petřínské Sady Park.

The district with many architecturally significant buildings is located near the Smíchov pedestrian zone on **Anděl**. Transport connections are provided by a bus line that ends at the Karlovo náměstí metro station, and so the city center can be reached from the house in less than 10 minutes. There is a grocery store, a kindergarten, and an elementary school in the immediate vicinity, and the **French Lyceum** is also nearby. The location boasts a large amount of **greenery**, not only in private gardens but also in the neighboring **Petřín Gardens** or the nearby **Ladronka or Sacré Coeur parks**.