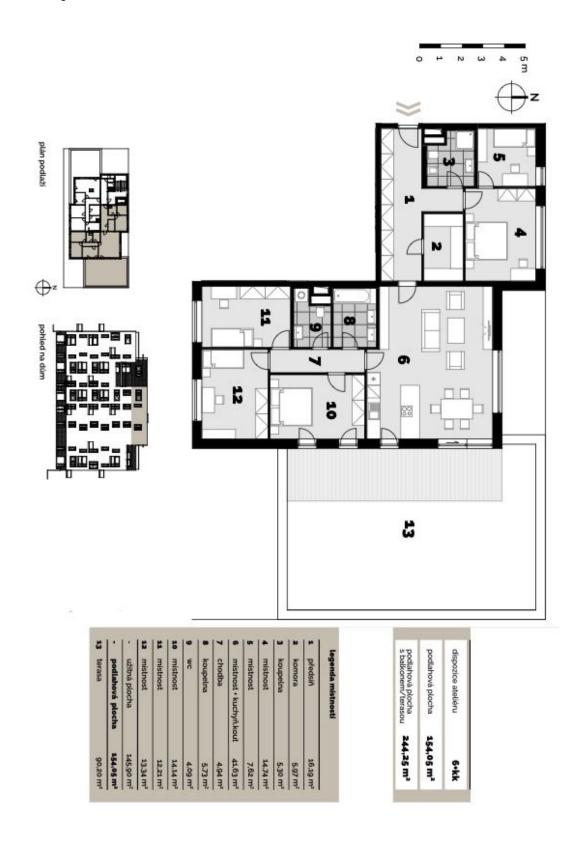

The cleverly designed layout of the 7th floor unit consists of common, parents', and private zones. In the common area, there is a living room with a kitchen, dining room, and access to **an almost 100-meter terrace**. The parents' section includes a bedroom, a study, a bathroom, and a dressing room. In the private area, there are 3 bedrooms (1 with access to the terrace) and 2 bathrooms.

Floor area 154.05 m², terrace 90.2 m².

In addition to regular property viewings, we also offer real-time video viewings via WhatsApp, FaceTime, Messenger, Skype, and other apps.