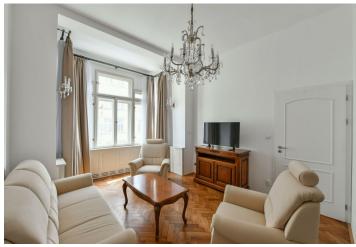

<sup>\*</sup> Area of the unit according to the Civil Code. The area consists of the sum total area of the entire unit bounded by perimeter walls.

This newly renovated classic urban apartment with high ceilings and views of the New Town Hall is located on the 2nd floor of a historic building right in the city center on the corner of Vodičkova and Jungmannova streets, just a few steps from Wenceslas Square.

The layout consists of a kitchen with a dining area, 3 rooms currently used as a living room, 1 bedroom with an **en-suite bathroom**, a second bedroom with a **beautiful semicircular bay window** with impressive views, a foyer, and a bathroom with a **sauna**, **whirlpool tub**, 2 sinks, and a toilet. The dining room with a kitchen can also be used as a living room and the other rooms as bedrooms, which will result in a **3-bedroom layout**.

The apartment was **completely renovated** in 2020. The kitchen, bathrooms, and doors are new, the floors are **original parquet**, and the windows are **wooden casement**. The apartment comes with 1/2 (12.8 sq. m.) of a hallway shared with the neighboring apartment. Possibility to **transfer a lease contract on a garage parking space** near the house for CZK 8,000 per month.