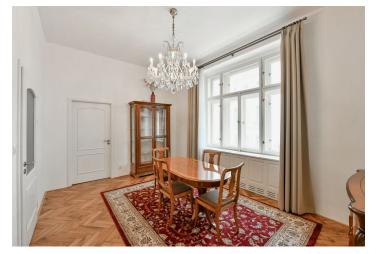

The layout consists of a kitchen with a dining area, 3 rooms currently used as a living room, 1 bedroom with an **en-suite bathroom**, a second bedroom with a **beautiful semicircular bay window** with impressive views, a foyer, and a bathroom with a **sauna**, **whirlpool tub**, 2 sinks, and a toilet. The dining room with a kitchen can also be used as a living room and the other rooms as bedrooms, which will result in a **3-bedroom layout**.

The apartment was **completely renovated** in 2020. The kitchen, bathrooms, and doors are new, the floors are **original parquet**, and the windows are **wooden casement**. The apartment comes with 1/2 (12.8 sq. m.) of a hallway shared with the neighboring apartment. Possibility to **transfer a lease contract on a garage parking space** near the house for CZK 8,000 per month.