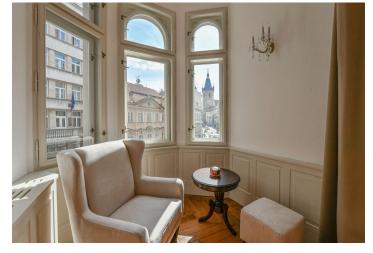

<sup>\*</sup> Area of the unit according to the Civil Code. The area consists of the sum total area of the entire unit bounded by perimeter walls.

This newly renovated classic urban apartment with high ceilings and views of the New Town Hall is located on the 2nd floor of a historic building right in the city center on the corner of Vodičkova and Jungmannova streets, just a few steps from Wenceslas Square.

The layout consists of a kitchen with a dining area, 3 rooms currently used as a living room, 1 bedroom with an **en-suite bathroom**, a second bedroom with a **beautiful semicircular bay window** with impressive views, a foyer, and a bathroom with a **sauna**, **whirlpool tub**, 2 sinks, and a toilet. The dining room with a kitchen can also be used as a living room and the other rooms as bedrooms, which will result in a **3-bedroom layout**.