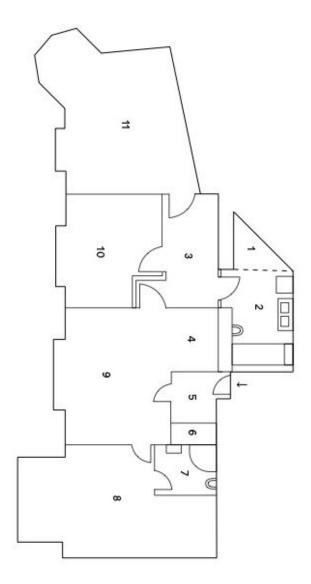

The layout consists of a kitchen with a dining area, 3 rooms currently used as a living room, 1 bedroom with an **en-suite bathroom**, a second bedroom with a **beautiful semicircular bay window** with impressive views, a foyer, and a bathroom with a **sauna**, **whirlpool tub**, 2 sinks, and a toilet. The dining room with a kitchen can also be used as a living room and the other rooms as bedrooms, which will result in a **3-bedroom layout**.

## **Apartment Two-bedroom (3+1)**

116.5 m², Prague 1, Nové Město, Vodičkova

1 Sauna
2 Koupelna
3 Chodba
4 Kuchyň
5 Předsíň
6 Vestavěná skříň
7 Koupelna
8 Pokoj
9 Obývací místnos
10 Pokoj

ex.

Vodičkova