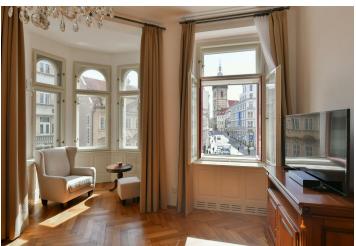

<sup>\*</sup> Area of the unit according to the Civil Code. The area consists of the sum total area of the entire unit bounded by perimeter walls.

This newly renovated classic urban apartment with high ceilings and views of the New Town Hall is located on the 2nd floor of a historic building right in the city center on the corner of Vodičkova and Jungmannova streets, just a few steps from Wenceslas Square.

The layout consists of a kitchen with a dining area, 3 rooms currently used as a living room, 1 bedroom with an **en-suite bathroom**, a second bedroom with a **beautiful semicircular bay window** with impressive views, a foyer, and a bathroom with a **sauna**, **whirlpool tub**, 2 sinks, and a toilet. The dining room with a kitchen can also be used as a living room and the other rooms as bedrooms, which will result in a **3-bedroom layout**.