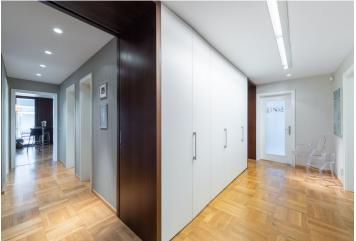

The interior consists of a large living room with a dining area and access to a private **terrace** and **garden**, a fully fitted kitchen with sliding glass doors and an adjoining **winter garden** used as a study, 2 children's bedrooms with an en-suite bathroom, a family bathroom with a guest toilet, and a master bedroom with an en-suite bathroom and a **dressing room**. There is a spacious entrance hall, a storeroom, a laundry room, and a garage with direct access to the apartment.

Renovated **solid wood parquet floors**, heated bathroom floors, **hardwood interior doors**, **wooden windows** (with unbreakable insulated double-glazed panes), **aluminum windows** with awnings in the winter garden, security entry door, custom-made kitchen with a **Spanish stone** worktop and Siemens appliances, sanitary ware designed by **Phillip Starck**, gas boiler, alarm, shared garden with irrigation. **Two garage parking spaces** are included. Monthly deposit for service charges, water, security agency and the Internet: CZK 12,885. Monthly deposit for gas and electricity: CZK 10,900.