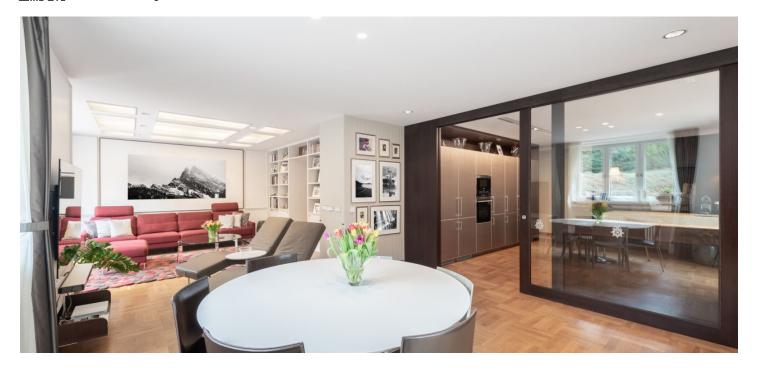

The interior consists of a large living room with a dining area and access to a private **terrace** and **garden**, a fully fitted kitchen with sliding glass doors and an adjoining **winter garden** used as a study, 2 children's bedrooms with an en-suite bathroom, a family bathroom with a guest toilet, and a master bedroom with an en-suite bathroom and a **dressing room**. There is a spacious entrance hall, a storeroom, a laundry room, and a garage with direct access to the apartment.

Renovated **solid wood parquet floors**, heated bathroom floors, **hardwood interior doors**, **wooden windows** (with unbreakable insulated double-glazed panes), **aluminum windows** with awnings in the winter garden, security entry door, custom-made kitchen with a **Spanish stone** worktop and Siemens appliances, sanitary ware designed by **Phillip Starck**, gas boiler, alarm, shared garden with irrigation. **Two garage parking spaces** are included. Monthly deposit for service charges, water, security agency and the Internet: CZK 12,885. Monthly deposit for gas and electricity: CZK 10,900.