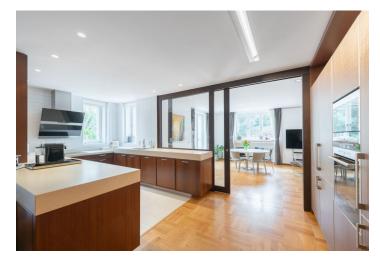

The interior consists of a large living room with a dining area and access to a private **terrace** and **garden**, a fully fitted kitchen with sliding glass doors and an adjoining **winter garden** used as a study, 2 children's bedrooms with an en-suite bathroom, a family bathroom with a guest toilet, and a master bedroom with an en-suite bathroom and a **dressing room**. There is a spacious entrance hall, a storeroom, a laundry room, and a garage with direct access to the apartment.

Renovated **solid wood parquet floors**, heated bathroom floors, **hardwood interior doors**, **wooden windows** (with unbreakable insulated double-glazed panes), **aluminum windows** with awnings in the winter garden, security entry door, custom-made kitchen with a **Spanish stone** worktop and Siemens appliances, sanitary ware designed by **Phillip Starck**, gas boiler, alarm, shared garden with irrigation. **Two garage parking spaces** are included. Monthly deposit for service charges, water, security agency and the Internet: CZK 12,885. Monthly deposit for gas and electricity: CZK 10,900.