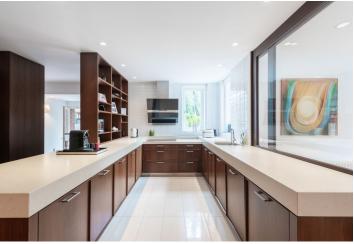

The interior consists of a large living room with a dining area and access to a private **terrace** and **garden**, a fully fitted kitchen with sliding glass doors and an adjoining **winter garden** used as a study, 2 children's bedrooms with an en-suite bathroom, a family bathroom with a guest toilet, and a master bedroom with an en-suite bathroom and a **dressing room**. There is a spacious entrance hall, a storeroom, a laundry room, and a garage with direct access to the apartment.

Renovated **solid wood parquet floors**, heated bathroom floors, **hardwood interior doors**, **wooden windows** (with unbreakable insulated double-glazed panes), **aluminum windows** with awnings in the winter garden, security entry door, custom-made kitchen with a **Spanish stone** worktop and Siemens appliances, sanitary ware designed by **Phillip Starck**, gas boiler, alarm, shared garden with irrigation. **Two garage parking spaces** are included. Monthly deposit for service charges, water, security agency and the Internet: CZK 12,885. Monthly deposit for gas and electricity: CZK 10,900.