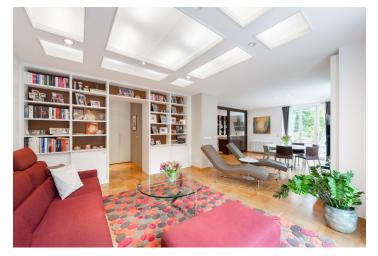

The interior consists of a large living room with a dining area and access to a private **terrace** and **garden**, a fully fitted kitchen with sliding glass doors and an adjoining **winter garden** used as a study, 2 children's bedrooms with an en-suite bathroom, a family bathroom with a guest toilet, and a master bedroom with an en-suite bathroom and a **dressing room**. There is a spacious entrance hall, a storeroom, a laundry room, and a garage with direct access to the apartment.