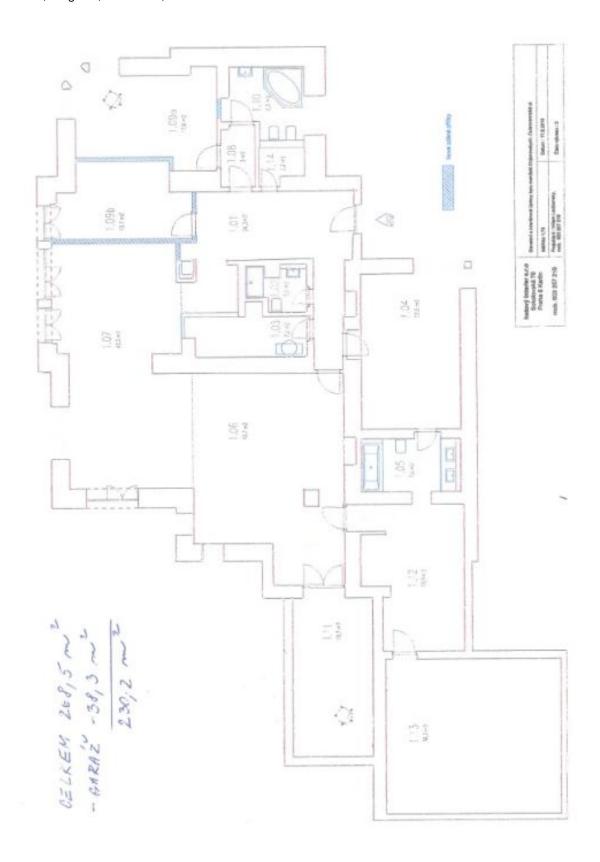

## **Apartment Four-bedroom (5+1)**

Rented

268.5 m², Prague 6, Střešovice, Cukrovarnická

| Total area          | 368 m²                                              |
|---------------------|-----------------------------------------------------|
| Floor area*         | 269 m²                                              |
| Terrace             | 99 m²                                               |
| Parking             | Two parking spaces in a double garage are included. |
| Garage              | Yes                                                 |
| Cellar              | -                                                   |
| PENB                | G                                                   |
| Reference number 42 |                                                     |
| Available from      | Immediately                                         |

The interior consists of a large living room with a dining area and access to a private **terrace** and **garden**, a fully fitted kitchen with sliding glass doors and an adjoining **winter garden** used as a study, 2 children's bedrooms with an en-suite bathroom, a family bathroom with a guest toilet, and a master bedroom with an en-suite bathroom and a **dressing room**. There is a spacious entrance hall, a storeroom, a laundry room, and a garage with direct access to the apartment.