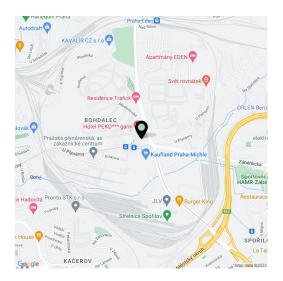

The location has excellent public transport links. A tram stop is right in front of the building, and **the ride to the city center takes less than 15 minutes.** By car, you can quickly connect to the Southern Junction and the D1 highway. There are many civic amenities in the area: a supermarket, a post office, a pharmacy, schools, restaurants, and a gym. Within a few minutes' walk, you can get to the **forest parks** on **Tyršův Hill** and **Bohdalec Hill** with footpaths and lookout points. It is possible to reach **Hamerský Pond** and the **Hostivař-Záběhlice Nature Park** along a bike path.