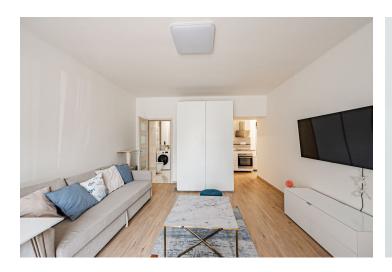

The apartment consists of a main living room with a partially separate kitchen, a bathroom with a toilet, and an entrance hall. Windows face a side cul-de-sac.

Facilities include vinyl floors, double-glazed plastic windows, remote control **exterior blinds**, and **security foils** that reflect the image (so the apartment's interior is not visible). The kitchen is equipped with built-in appliances. Hot water is by a boiler, underfloor heating with a thermostat in each room (hallway, living room, bathroom). The apartment comes with a **cellar.** The building is well maintained.