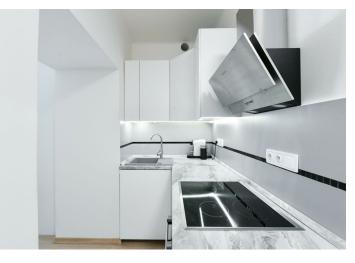

The apartment consists of a main living room with a partially separate kitchen, a bathroom with a toilet, and an entrance hall. Windows face a side cul-de-sac.

Facilities include vinyl floors, double-glazed plastic windows, remote control **exterior blinds**, and **security foils** that reflect the image (so the apartment's interior is not visible). The kitchen is equipped with built-in appliances. Hot water is by a boiler, underfloor heating with a thermostat in each room (hallway, living room, bathroom). The apartment comes with a **cellar.** The building is well maintained.