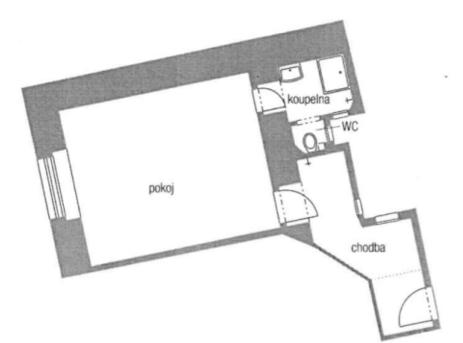

The apartment consists of a main living room with a partially separate kitchen, a bathroom with a toilet, and an entrance hall. Windows face a side cul-de-sac.

Facilities include vinyl floors, double-glazed plastic windows, remote control **exterior blinds**, and **security foils** that reflect the image (so the apartment's interior is not visible). The kitchen is equipped with built-in appliances. Hot water is by a boiler, underfloor heating with a thermostat in each room (hallway, living room, bathroom). The apartment comes with a **cellar.** The building is well maintained.

Interior 35.6 m², cellar 4.1 m².

In addition to regular property viewings, we also offer real-time video viewings via WhatsApp, FaceTime, Messenger, Skype, and other apps.

Svoboda & Williams s.r.o. info@svoboda-williams.com www.svoboda-williams.com Prague +420 257 328 281 +420 724 551 238 Brno +420 543 250 711 +420 724 551 238