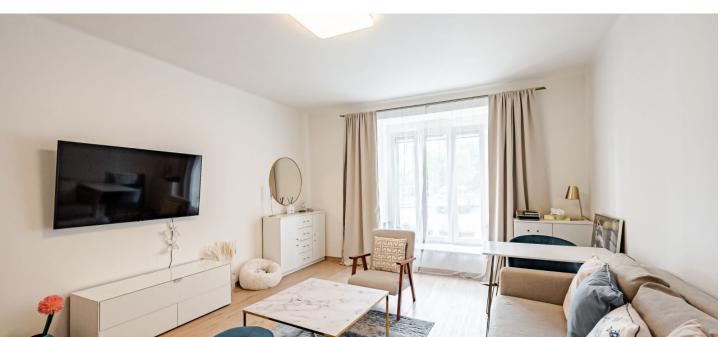

The apartment consists of a main living room with a partially separate kitchen, a bathroom with a toilet, and an entrance hall. Windows face a side cul-de-sac.

Facilities include vinyl floors, double-glazed plastic windows, remote control **exterior blinds**, and **security foils** that reflect the image (so the apartment's interior is not visible). The kitchen is equipped with built-in appliances. Hot water is by a boiler, underfloor heating with a thermostat in each room (hallway, living room, bathroom). The apartment comes with a **cellar.** The building is well maintained.