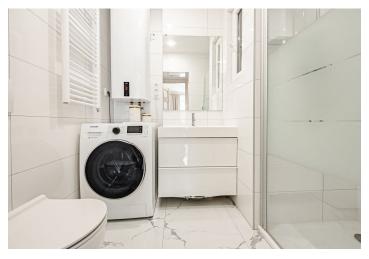

The apartment consists of a main living room with a partially separate kitchen, a bathroom with a toilet, and an entrance hall. Windows face a side cul-de-sac.

Facilities include vinyl floors, double-glazed plastic windows, remote control **exterior blinds**, and **security foils** that reflect the image (so the apartment's interior is not visible). The kitchen is equipped with built-in appliances. Hot water is by a boiler, underfloor heating with a thermostat in each room (hallway, living room, bathroom). The apartment comes with a **cellar.** The building is well maintained.