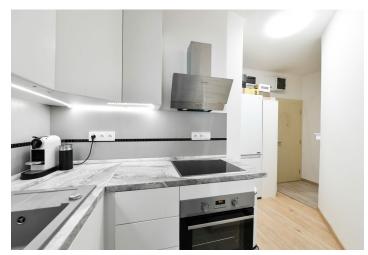

The apartment consists of a main living room with a partially separate kitchen, a bathroom with a toilet, and an entrance hall. Windows face a side cul-de-sac.

Facilities include vinyl floors, double-glazed plastic windows, remote control **exterior blinds**, and **security foils** that reflect the image (so the apartment's interior is not visible). The kitchen is equipped with built-in appliances. Hot water is by a boiler, underfloor heating with a thermostat in each room (hallway, living room, bathroom). The apartment comes with a **cellar.** The building is well maintained.