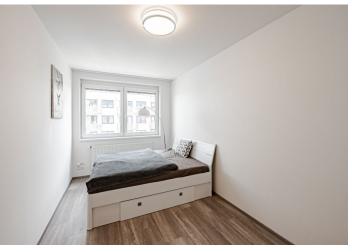

\* Area of the unit according to the Civil Code. The area consists of the sum total area of the entire unit bounded by perimeter walls. This modern apartment with a covered balcony and views of the surrounding area is located on the 3rd floor of a recently completed energy-efficient apartment building with an elevator, which is part of the Malý Háj residential complex located on the border of Dolní Měcholupy and Štěrboholy.

The layout consists of a living room with a kitchen and access to the **balcony**, 1 bedroom, a bathroom (bathtub with a shower screen, sink, toilet, washing machine connection), a dressing room, and a hallway.

Facilities include vinyl floors, tiles, plastic windows with interior blinds, and central heating. The kitchen is equipped with built-in appliances, including a **dishwasher**. The building from 2019 is secured by a **chip** entrance door, and residents can use the **pram room**.