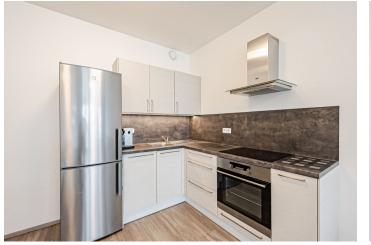

The layout consists of a living room with a kitchen and access to the **balcony**, 1 bedroom, a bathroom (bathtub with a shower screen, sink, toilet, washing machine connection), a dressing room, and a hallway.

Facilities include vinyl floors, tiles, plastic windows with interior blinds, and central heating. The kitchen is equipped with built-in appliances, including a **dishwasher**. The building from 2019 is secured by a **chip** entrance door, and residents can use the **pram room**.