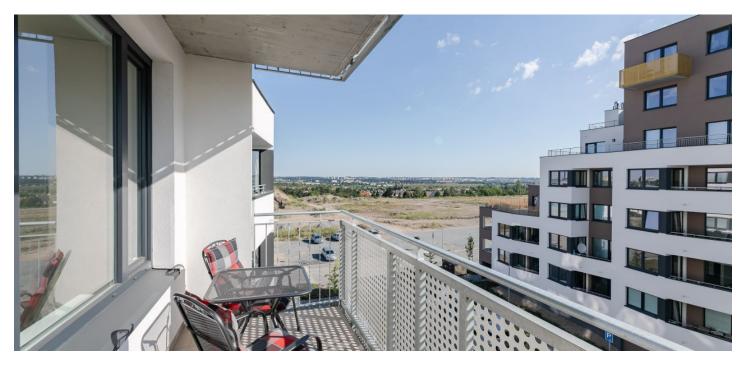

\* Area of the unit according to the Civil Code. The area consists of the sum total area of the entire unit bounded by perimeter walls. This modern apartment with a covered balcony and views of the surrounding area is located on the 3rd floor of a recently completed energy-efficient apartment building with an elevator, which is part of the Malý Háj residential complex located on the border of Dolní Měcholupy and Štěrboholy.

The layout consists of a living room with a kitchen and access to the **balcony**, 1 bedroom, a bathroom (bathtub with a shower screen, sink, toilet, washing machine connection), a dressing room, and a hallway.

The complex is located near the Retail Park Šterboholy, Europark, and Fashion Arena **shopping centers**. A bus stop is a 2-minute walk from the building, and the Hostivař metro station and tram stop are only a few minutes' drive away. The area's transport services will improve even more after the planned **extension of the tram line**. **Hrušov Park** with an **inline track** or the **Hamr sports complex** are nearby. Al **bike path** leads to the **Slatina swimming pond** and further on to the **Říčanka nature park**.