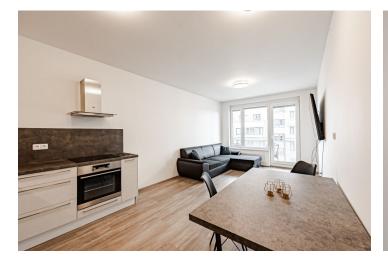

The layout consists of a living room with a kitchen and access to the **balcony**, 1 bedroom, a bathroom (bathtub with a shower screen, sink, toilet, washing machine connection), a dressing room, and a hallway.

Facilities include vinyl floors, tiles, plastic windows with interior blinds, and central heating. The kitchen is equipped with built-in appliances, including a **dishwasher**. The building from 2019 is secured by a **chip** entrance door, and residents can use the **pram room**.