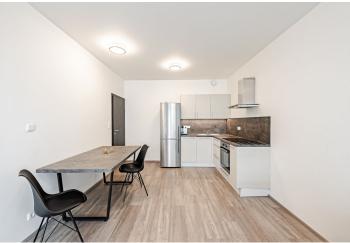

The layout consists of a living room with a kitchen and access to the **balcony**, 1 bedroom, a bathroom (bathtub with a shower screen, sink, toilet, washing machine connection), a dressing room, and a hallway.

Facilities include vinyl floors, tiles, plastic windows with interior blinds, and central heating. The kitchen is equipped with built-in appliances, including a **dishwasher**. The building from 2019 is secured by a **chip** entrance door, and residents can use the **pram room**.