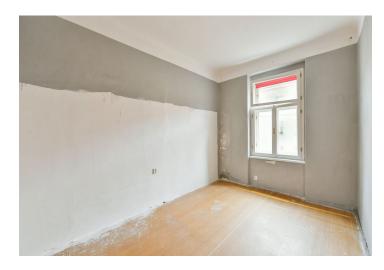

The current layout of the apartment consists of 2 separate rooms, a bathroom with a toilet and bathtub, a closet, and a hallway. The apartment is currently connected to a neighboring 40.2 sq. m. unit, which we also offer for sale.

The apartment with high ceilings is intended **for complete reconstruction**. The unit comes with a large cellar. The historic apartment was gradually renovated in 2008 and 2010-2013. It has new wooden **casement windows** and a modern **elevator**, renovated common and basement areas, a new roof, distribution (water, electricity, gas), and entrance doors.