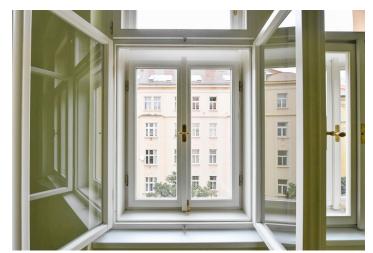

The apartment with high ceilings is intended **for complete reconstruction**. The unit comes with a large cellar. The historic apartment was gradually renovated in 2008 and 2010-2013. It has new wooden **casement windows** and a modern **elevator**, renovated common and basement areas, a new roof, distribution (water, electricity, gas), and entrance doors.