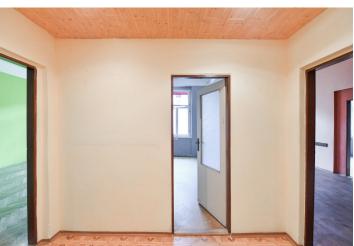

The current layout of the apartment consists of 2 separate rooms, a bathroom with a toilet and bathtub, a closet, and a hallway. The apartment is currently connected to a neighboring 40.2 sq. m. unit, which we also offer for sale.

The apartment with high ceilings is intended **for complete reconstruction**. The unit comes with a large cellar. The historic apartment was gradually renovated in 2008 and 2010-2013. It has new wooden **casement windows** and a modern **elevator**, renovated common and basement areas, a new roof, distribution (water, electricity, gas), and entrance doors.