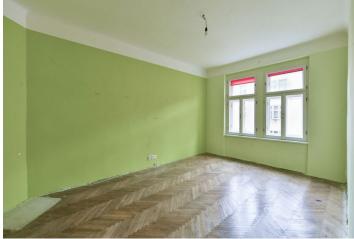

The current layout consists of 3 rooms, a separate kitchen (with a preparation for a kitchen), a bathroom with a toilet and bathtub, a closet, a hallway, and a storage in the common area next to the apartment. The unit can be divided into 2 separate units (40.2 sq. m. and 40.9 sq. m.).

The interior is in a condition that requires **complete reconstruction**. The units come with **2 cellars** with a total size of 6 sq. m. The historic apartment building was gradually completely renovated in 2008 and 2010-2013. It has new wooden **casement windows** and a modern **elevator**, renovated common and basement areas, a new roof, distribution (water, electricity, gas), and entrance doors.