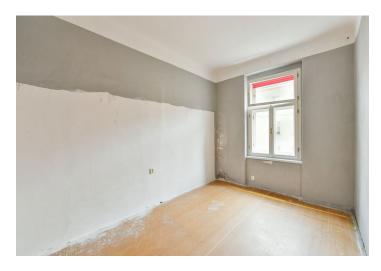

The current layout consists of 3 rooms, a separate kitchen (with a preparation for a kitchen), a bathroom with a toilet and bathtub, a closet, a hallway, and a storage in the common area next to the apartment. The unit can be divided into 2 separate units (40.2 sq. m. and 40.9 sq. m.).

The interior is in a condition that requires **complete reconstruction**. The units come with **2 cellars** with a total size of 6 sq. m. The historic apartment building was gradually completely renovated in 2008 and 2010-2013. It has new wooden **casement windows** and a modern **elevator**, renovated common and basement areas, a new roof, distribution (water, electricity, gas), and entrance doors.