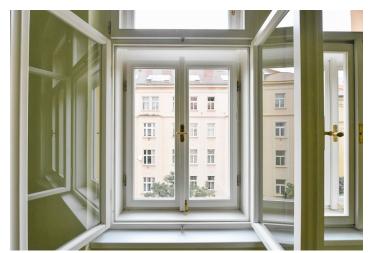

The interior is in a condition that requires **complete reconstruction**. The units come with **2 cellars** with a total size of 6 sq. m. The historic apartment building was gradually completely renovated in 2008 and 2010-2013. It has new wooden **casement windows** and a modern **elevator**, renovated common and basement areas, a new roof, distribution (water, electricity, gas), and entrance doors.