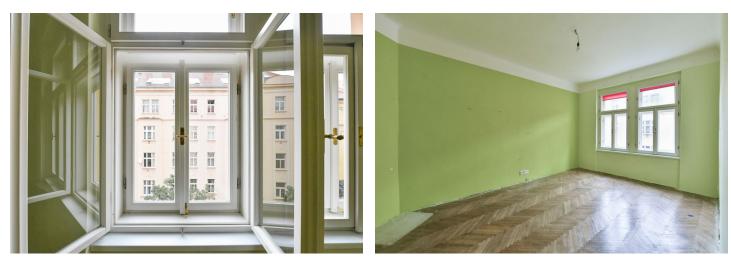

The interior is in a condition that requires **complete reconstruction**. The units come with **2 cellars** with a total size of 6 sq. m. The historic apartment building was gradually completely renovated in 2008 and 2010-2013. It has new wooden **casement windows** and a modern **elevator**, renovated common and basement areas, a new roof, distribution (water, electricity, gas), and entrance doors.