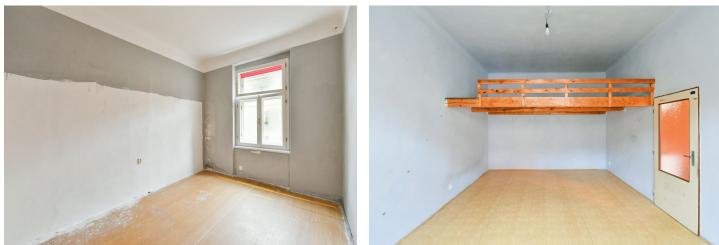

The current layout consists of 3 rooms, a separate kitchen (with a preparation for a kitchen), a bathroom with a toilet and bathtub, a closet, a hallway, and a storage in the common area next to the apartment. The unit can be divided into 2 separate units (40.2 sq. m. and 40.9 sq. m.).

The interior is in a condition that requires **complete reconstruction**. The units come with **2 cellars** with a total size of 6 sq. m. The historic apartment building was gradually completely renovated in 2008 and 2010-2013. It has new wooden **casement windows** and a modern **elevator**, renovated common and basement areas, a new roof, distribution (water, electricity, gas), and entrance doors.