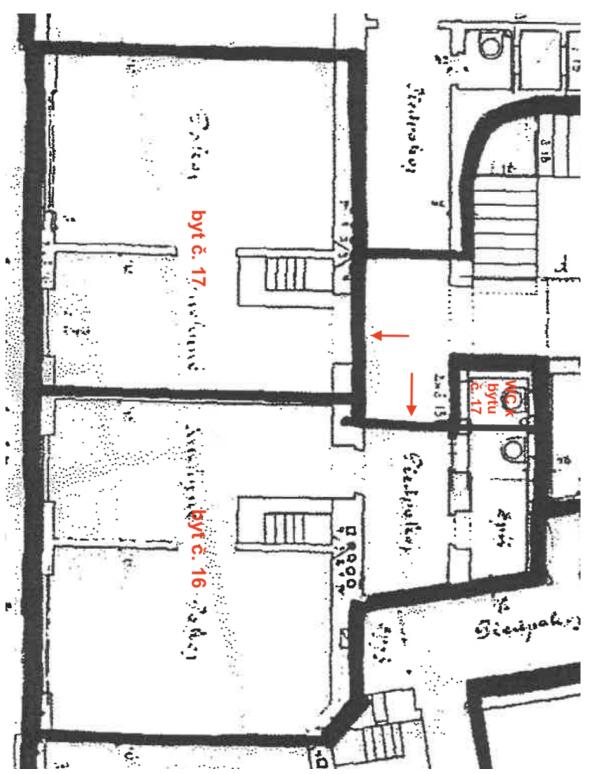

The current layout consists of 3 rooms, a separate kitchen (with a preparation for a kitchen), a bathroom with a toilet and bathtub, a closet, a hallway, and a storage in the common area next to the apartment. The unit can be divided into 2 separate units (40.2 sq. m. and 40.9 sq. m.).

Interior of both units 81.1 m<sup>2</sup> (40.2 m<sup>2</sup> and 40.9 m<sup>2</sup>), 2 cellars (4 m<sup>2</sup> and 2 m<sup>2</sup>).

In addition to regular property viewings, we also offer real-time video viewings via WhatsApp, FaceTime, Messenger, Skype, and other apps.