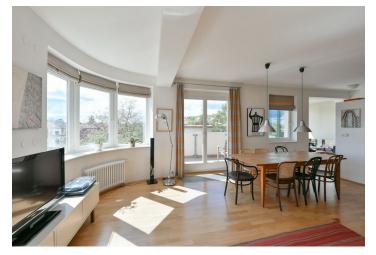

The layout consists of an airy living room with a kitchen and access to a sunny terrace, 3 bedrooms (1 of which has a terrace), a bathroom (2 sinks, shower, bath, toilet), a separate toilet, a winter garden, a cleaning room/laundry room, and a large entrance hall. The southwest-facing terraces and winter garden offer pleasant views of the greenery and old linonice.

The apartment is equipped with hardwood floors, new wooden Euro windows, Laufen and Hansgrohe sanitary ware, a furnished Koryna kitchen (including induction hob and dishwasher). Immergas gas boiler heating.