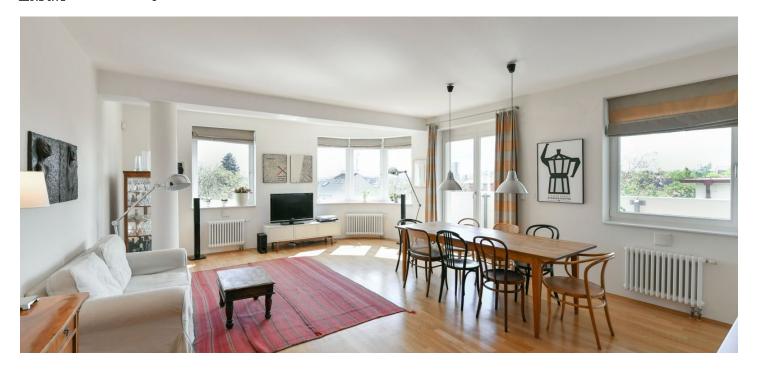

<sup>\*</sup> Area of the unit according to the Civil Code. The area consists of the sum total area of the entire unit bounded by perimeter walls.

This spacious family apartment with 2 southwest-facing terraces and beautiful views of the rich greenery is located on the 2nd floor of a modern apartment building from 2004 with an elevator and underground parking. The residential complex is located in a quiet place in the vicinity of the Vidoule natural monument, Cibulka Forest Park and Prokop Valley, and just a few minutes' walk from the Jinonice metro station. The price includes two cellar and a garage parking space for one car ( size for 1,5 car/motorbikes).

The layout consists of an airy living room with a kitchen and access to a sunny terrace, 3 bedrooms (1 of which has a terrace), a bathroom (2 sinks, shower, bath, toilet), a separate toilet, a winter garden, a cleaning room/laundry room, and a large entrance hall. The southwest-facing terraces and winter garden offer pleasant views of the greenery and old linonice.

The apartment is equipped with hardwood floors, new wooden Euro windows, Laufen and Hansgrohe sanitary ware, a furnished Koryna kitchen (including induction hob and dishwasher). Immergas gas boiler heating.