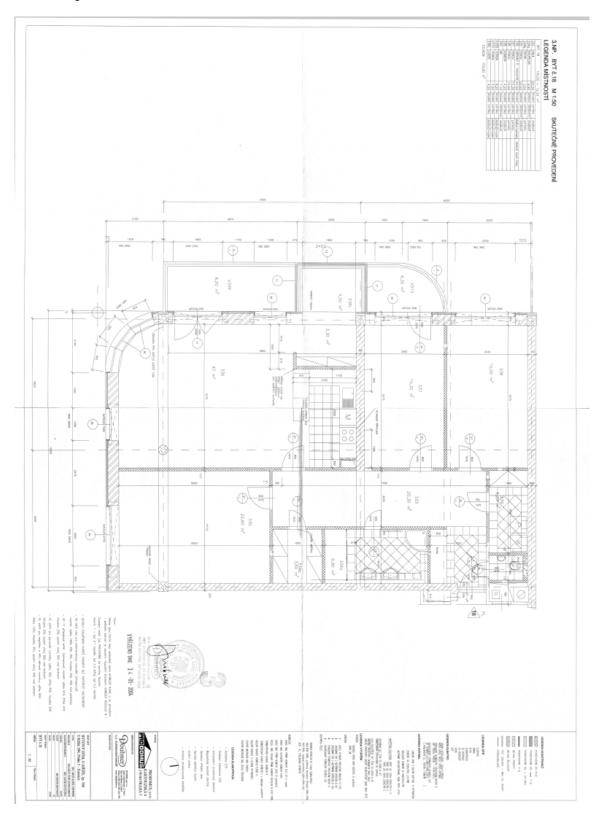

The layout consists of an airy living room with a kitchen and access to a sunny terrace, 3 bedrooms (1 of which has a terrace), a bathroom (2 sinks, shower, bath, toilet), a separate toilet, a winter garden, a cleaning room/laundry room, and a large entrance hall. The southwest-facing terraces and winter garden offer pleasant views of the greenery and old linonice.

The apartment is rented until the end of July 2023.

Interior 140.5, terraces 8.2 m² and 4.3, two cellars about 16 m².

In addition to regular property viewings, we also offer real-time video viewings via WhatsApp, FaceTime, Messenger, Skype, and other apps.