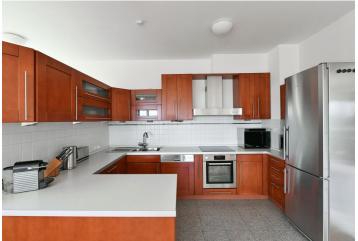

The layout consists of an airy living room with a kitchen and access to a sunny terrace, 3 bedrooms (1 of which has a terrace), a bathroom (2 sinks, shower, bath, toilet), a separate toilet, a winter garden, a cleaning room/laundry room, and a large entrance hall. The southwest-facing terraces and winter garden offer pleasant views of the greenery and old linonice.

The apartment is equipped with hardwood floors, new wooden Euro windows, Laufen and Hansgrohe sanitary ware, a furnished Koryna kitchen (including induction hob and dishwasher). Immergas gas boiler heating.