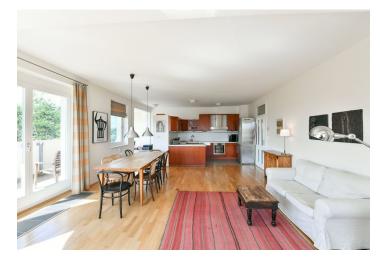

The layout consists of an airy living room with a kitchen and access to a sunny terrace, 3 bedrooms (1 of which has a terrace), a bathroom (2 sinks, shower, bath, toilet), a separate toilet, a winter garden, a cleaning room/laundry room, and a large entrance hall. The southwest-facing terraces and winter garden offer pleasant views of the greenery and old linonice.

The apartment is equipped with hardwood floors, new wooden Euro windows, Laufen and Hansgrohe sanitary ware, a furnished Koryna kitchen (including induction hob and dishwasher). Immergas gas boiler heating.