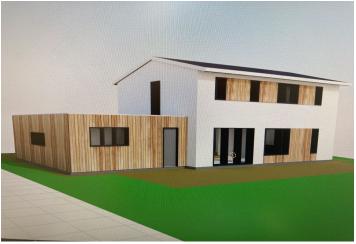

Sold

There is a connection to utility networks (sewerage, water supply, gas, electricity) on the **flat plot of land**. According to the approved building plan, a 2-story family house with **a winter garden and a double garage** can be built here, the permitted built-up area is 171 sq. m. In addition to the double garage, 2 outdoor parking spaces are included in the plan, and **a south-facing garden terrace** can adjoin the house.

Total area 781 m<sup>2</sup>.

The approval for the implementation of the announced construction plan was issued on February 28th, 2022.