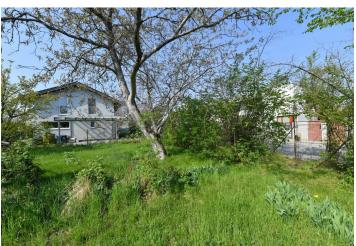

Land

781 m², Praha-západ, Roztoky, Dobrovolného

781 m², Praha-západ, Roztoky, Dobrovolného

| Price per sq. m. | 12 740 CZK |
|------------------|------------|
| Total area       | 781 m²     |
| Land type        | Housing    |
| Reference number | 42010      |

This sunny corner plot with a permit to build a family house and a double garage is located in a residential part of the small town of Roztoky, which is a popular place to live in the immediate vicinity of Prague and within easy reach of the airport.

Sold

There is a connection to utility networks (sewerage, water supply, gas, electricity) on the **flat plot of land**. According to the approved building plan, a 2-story family house with **a winter garden and a double garage** can be built here, the permitted built-up area is 171 sq. m. In addition to the double garage, 2 outdoor parking spaces are included in the plan, and **a south-facing garden terrace** can adjoin the house.