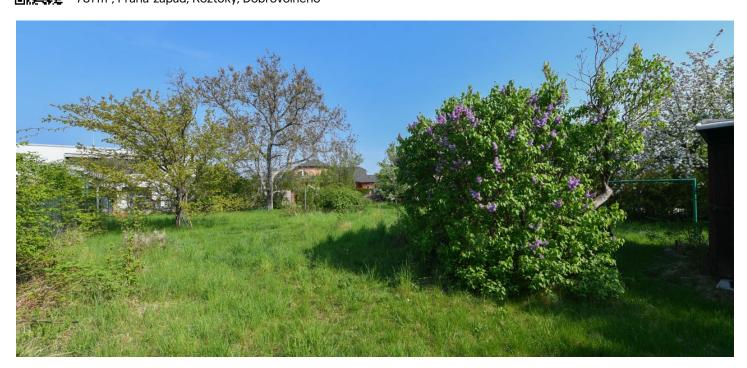

Land

781 m², Praha-západ, Roztoky, Dobrovolného

This sunny corner plot with a permit to build a family house and a double garage is located in a residential part of the small town of Roztoky, which is a popular place to live in the immediate vicinity of Prague and within easy reach of the airport.

Sold

There is a connection to utility networks (sewerage, water supply, gas, electricity) on the **flat plot of land**. According to the approved building plan, a 2-story family house with **a winter garden and a double garage** can be built here, the permitted built-up area is 171 sq. m. In addition to the double garage, 2 outdoor parking spaces are included in the plan, and **a south-facing garden terrace** can adjoin the house.