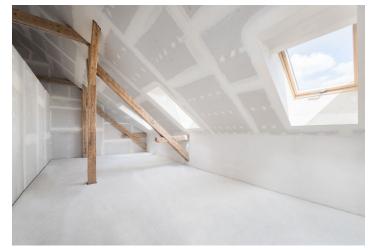

The northeast-facing attic semi-residential unit, conceived as a loft, consists of an open room of about 35 meters, which provides enough space for a kitchen, living, and sleeping area, as well as a bathroom (with a shower, sink, and toilet), a utility room, and a hallway.

Floor are 46.2 m<sup>2</sup>.

The unit is subject to special legal conditions.

Due to the current situation, the investor reserves the right to make minor adjustments to the standards.

 $\underline{\hbox{Photos of the finished apartment are from the show flat in the project.}}$ 