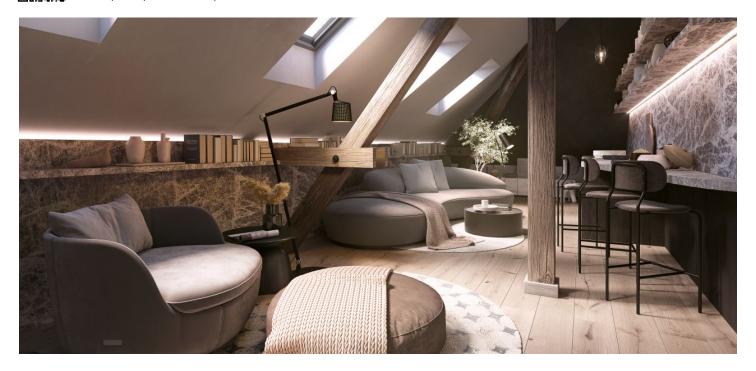

The northeast-facing attic semi-residential unit, conceived as a loft, consists of an open room of about 35 meters, which provides enough space for a kitchen, living, and sleeping area, as well as a bathroom (with a shower, sink, and toilet), a utility room, and a hallway.

The quality facilities include multi-layer wooden floors, hardwood oak moldings, Dakea skylights, fireproof doors, paneled interior doors, underfloor heating in the bathroom, large-format tiles by Story of Stone, a Connet air sink on an oak wood counter, a wall-mounted toilet with an AquaBlade system and SoftClose seat, a data socket, or an EPS sensor. District heating from a heating plant; hot water by a boiler. The unit comes with a cellar storage unit, and you can rent a parking space located behind the building. There is no elevator.

Floor are 46.2 m<sup>2</sup>.

The unit is subject to special legal conditions.

Due to the current situation, the investor reserves the right to make minor adjustments to the standards.

 $\underline{\hbox{Photos of the finished apartment are from the show flat in the project.}}$ 