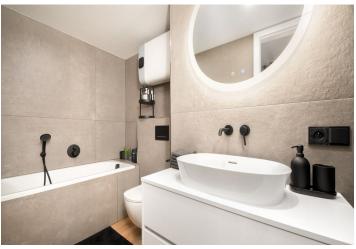

The northeast-facing attic semi-residential unit, conceived as a loft, consists of an open room of about 35 meters, which provides enough space for a kitchen, living, and sleeping area, as well as a bathroom (with a shower, sink, and toilet), a utility room, and a hallway.

The quality facilities include multi-layer wooden floors, hardwood oak moldings, Dakea skylights, fireproof doors, paneled interior doors, underfloor heating in the bathroom, large-format tiles by Story of Stone, a Connet air sink on an oak wood counter, a wall-mounted toilet with an AquaBlade system and SoftClose seat, a data socket, or an EPS sensor. District heating from a heating plant; hot water by a boiler. The unit comes with a cellar storage unit, and you can rent a parking space located behind the building. There is no elevator.