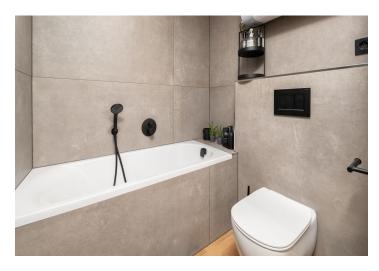

The northeast-facing attic semi-residential unit, conceived as a loft, consists of an open room of about 35 meters, which provides enough space for a kitchen, living, and sleeping area, as well as a bathroom (with a shower, sink, and toilet), a utility room, and a hallway.

The quality facilities include multi-layer wooden floors, hardwood oak moldings, Dakea skylights, fireproof doors, paneled interior doors, underfloor heating in the bathroom, large-format tiles by Story of Stone, a Connet air sink on an oak wood counter, a wall-mounted toilet with an AquaBlade system and SoftClose seat, a data socket, or an EPS sensor. District heating from a heating plant; hot water by a boiler. The unit comes with a cellar storage unit, and you can rent a parking space located behind the building. There is no elevator.