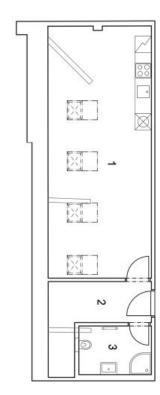

# **ŠTEFÁNIKOVA 1**

Schéma půdorysu domu představuje dispoziční řešení jednotky. Kuchyňská linka a nábyřek nejsou součástí dodávky domu, zařízení je zobrazeno pouze pro názornost. Veškeré materiály a Informace jsou pouze orientační. Developer si vyhrazuje právo na změny a upřesnění.

Sklep č.010 Celková užitná plocha Podlahová plocha dle OZ Vstup Obytná místnost Koupelna 46,2 m<sup>2</sup> 46,2 m<sup>2</sup> 34,1 m<sup>2</sup> 4,7 m<sup>2</sup> 7,4 m<sup>2</sup>

Svoboda&williams CHRISTIE'S