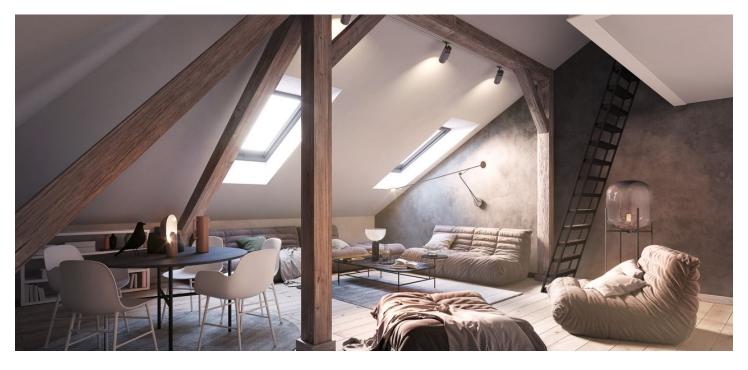

The attic apartment facing the **courtyard** consists of a living room with a preparation for a kitchen, a bedroom, a **gallery accessible from the living area and bedroom**, a bathroom, a separate toilet, and a hallway.

The quality facilities include multi-layer wooden floors, hardwood oak moldings, Dakea skylights, fireproof doors, paneled interior doors, underfloor heating in the bathroom, large-format tiles by Story of Stone, a Connet air sink on an oak wood counter, a wall-mounted toilet with an AquaBlade system and SoftClose seat, a data socket, or an EPS sensor. District heating from a heating plant; hot water by a boiler. The unit comes with a cellar storage unit, and you can rent a parking space located behind the building. There is no elevator.