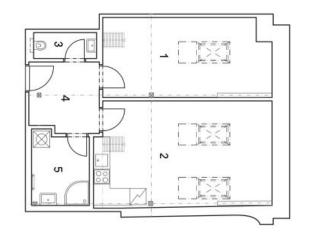

### Apartment One-bedroom (2+kk)

80 m², Brno, Brno - střed, Štefánikova

| 1 Pokoj 17,6 m²   2 Obytná místnost 24,4 m²   3 WC 2,2 m²   3 WC 6,3 m²   4 Vstup 5,5 m²   5 Koupelna 5,5 m²   6 Galerie 23,7 m²   9 Podlahová plocha dle OZ 56,0 m²   Plocha Galerie 23,7 m²   Plocha Galerie 23,7 m²   Sklep č.002 4,6 m² |         |                         | 71 |
|---------------------------------------------------------------------------------------------------------------------------------------------------------------------------------------------------------------------------------------------|---------|-------------------------|----|
| Pokoj<br>Obytná místnost<br>WC<br>Vstup<br>Koupelna<br>Galerie<br>Galerie<br><b>!ocha Galerie</b>                                                                                                                                           | 4,6 m²  | Sklep č.002             | S  |
| Pokoj<br>Obytná místnost<br>WC<br>Vstup<br>Koupelna<br>Galerie<br><b>'odlahová plocha dle OZ</b>                                                                                                                                            | 79,7 m² | Celková užitná plocha   | 0  |
| Pokoj<br>Obytná místnost<br>WC<br>Vstup<br>Koupelna<br>Galerie<br>Galerie                                                                                                                                                                   | 23,7 m² | Plocha Galerie          | T  |
| Pokoj<br>Obytná místnost<br>WC<br>Vstup<br>Koupelna<br>Galerie                                                                                                                                                                              | 56,0 m² | Podlahová plocha dle OZ | T  |
| Pokoj<br>Obytná místnost<br>WC<br>Vstup<br>Koupelna                                                                                                                                                                                         | 23,7 m² | 6 Galerie               | 6  |
| Pokoj<br>Obytná místnost<br>WC<br>Vstup                                                                                                                                                                                                     | 5,5 m²  |                         | S  |
| Pokoj<br>Obytná místnost<br>WC                                                                                                                                                                                                              | 6,3 m²  | 4 Vstup                 | 4  |
| ná místnost                                                                                                                                                                                                                                 | 2,2 m²  | -25                     | ω  |
|                                                                                                                                                                                                                                             | 24,4 m² | 2 Obytná místnost       | N  |
|                                                                                                                                                                                                                                             | 17,6 m² | 1 Pokoj                 | -  |