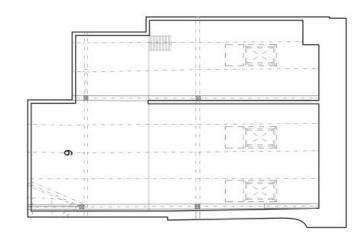

### Apartment One-bedroom (2+kk)

80 m², Brno, Brno - střed, Štefánikova

| 1 Pokoj 17,6 m²   2 Obytná místnost 24,4 m²   3 WC 2,2 m²   3 WC 6,3 m²   4 Vstup 5,5 m²   5 Koupelna 5,5 m²   6 Galerie 23,7 m²   9 Podlahová plocha dle OZ 56,0 m²   Plocha Galerie 23,7 m²   Plocha Galerie 23,7 m²   Sklep č.002 4,6 m² |         |                         | 71 |
|---------------------------------------------------------------------------------------------------------------------------------------------------------------------------------------------------------------------------------------------|---------|-------------------------|----|
| Pokoj<br>Obytná místnost<br>WC<br>Vstup<br>Koupelna<br>Galerie<br>Galerie<br><b>!ocha Galerie</b>                                                                                                                                           | 4,6 m²  | Sklep č.002             | S  |
| Pokoj<br>Obytná místnost<br>WC<br>Vstup<br>Koupelna<br>Galerie<br><b>'odlahová plocha dle OZ</b>                                                                                                                                            | 79,7 m² | Celková užitná plocha   | 0  |
| Pokoj<br>Obytná místnost<br>WC<br>Vstup<br>Koupelna<br>Galerie<br>Galerie                                                                                                                                                                   | 23,7 m² | Plocha Galerie          | T  |
| Pokoj<br>Obytná místnost<br>WC<br>Vstup<br>Koupelna<br>Galerie                                                                                                                                                                              | 56,0 m² | Podlahová plocha dle OZ | T  |
| Pokoj<br>Obytná místnost<br>WC<br>Vstup<br>Koupelna                                                                                                                                                                                         | 23,7 m² | 6 Galerie               | 6  |
| Pokoj<br>Obytná místnost<br>WC<br>Vstup                                                                                                                                                                                                     | 5,5 m²  |                         | S  |
| Pokoj<br>Obytná místnost<br>WC                                                                                                                                                                                                              | 6,3 m²  | 4 Vstup                 | 4  |
| ná místnost                                                                                                                                                                                                                                 | 2,2 m²  | -25                     | ω  |
|                                                                                                                                                                                                                                             | 24,4 m² | 2 Obytná místnost       | N  |
|                                                                                                                                                                                                                                             | 17,6 m² | 1 Pokoj                 | -  |