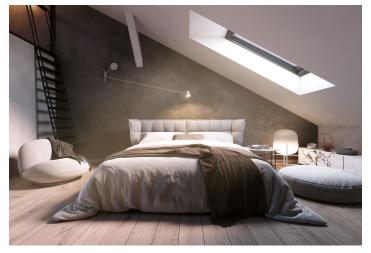

The attic apartment facing the **courtyard** consists of a living room with a preparation for a kitchen, a bedroom, a **gallery accessible from the living area and bedroom**, a bathroom, a separate toilet, and a hallway.

The quality facilities include multi-layer wooden floors, hardwood oak moldings, Dakea skylights, fireproof doors, paneled interior doors, underfloor heating in the bathroom, large-format tiles by Story of Stone, a Connet air sink on an oak wood counter, a wall-mounted toilet with an AquaBlade system and SoftClose seat, a data socket, or an EPS sensor. District heating from a heating plant; hot water by a boiler. The unit comes with a cellar storage unit, and you can rent a parking space located behind the building. There is no elevator.