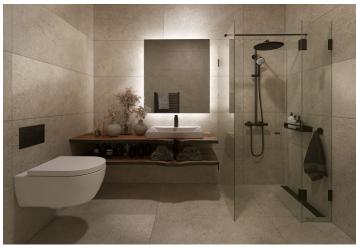

The quality facilities include multi-layer wooden floors, hardwood oak moldings, Dakea skylights, fireproof doors, paneled interior doors, underfloor heating in the bathroom, large-format tiles by Story of Stone, a Connet air sink on an oak wood counter, a wall-mounted toilet with an AquaBlade system and SoftClose seat, a data socket, or an EPS sensor. District heating from a heating plant; hot water by a boiler. The unit comes with a cellar storage unit, and you can rent a parking space located behind the building. There is no elevator.