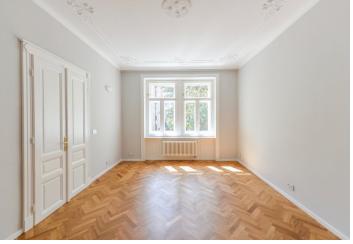

The layout offers a spacious living room with a dining area and kitchen, 1 bedroom with an en-suite bathroom, a dressing room/utility room, a bathroom (with a shower and toilet), and an entrance hall.

The interior is adapted to modern comfortable living, but still retains its **period atmosphere.** This is enhanced by renovated original handicraft elements or replicas. There are **oak parquet floors** and large-format tiles, and **stucco reliefs** on the ceilings. Storage space and a kitchen equipped with **Siemens** appliances are made-to -easure. The front door is security class; interior doors are double-leaf and paneled. Facilities also include a videophone and heating is provided by a gas boiler. The windows offer **soothing views of the full-grown treetops** of the Old Jewish Cemetery. The building has been completely renovated, and the floor is accessed by a modern **elevator**.