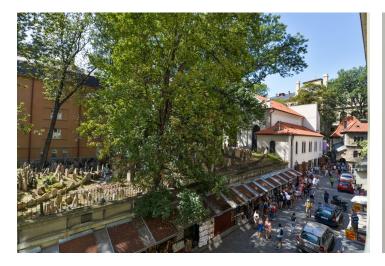

The interior is adapted to modern comfortable living, but still retains its **period atmosphere.** This is enhanced by renovated original handicraft elements or replicas. There are **oak parquet floors** and large-format tiles, and **stucco reliefs** on the ceilings. Storage space and a kitchen equipped with **Siemens** appliances are made-to -easure. The front door is security class; interior doors are double-leaf and paneled. Facilities also include a videophone and heating is provided by a gas boiler. The windows offer **soothing views of the full-grown treetops** of the Old Jewish Cemetery. The building has been completely renovated, and the floor is accessed by a modern **elevator**.

A first-class location near Old Town Square and the Vltava embankment with many restaurants, cafés, and shops in the immediate vicinity, as well as several important churches and synagogues, the Rudolfinum concert and exhibition building, and a university faculty. The area can be easily reached by metro and tram. You can rent a parking space in one of the underground garages on nearby Miloš Forman Square.