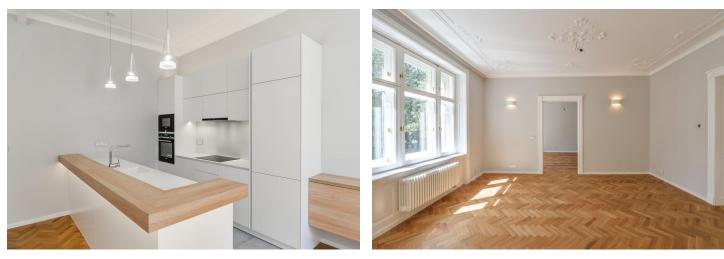

The layout offers a spacious living room with a dining area and kitchen, 1 bedroom with an en-suite bathroom, a dressing room/utility room, a bathroom (with a shower and toilet), and an entrance hall.

The interior is adapted to modern comfortable living, but still retains its **period atmosphere.** This is enhanced by renovated original handicraft elements or replicas. There are **oak parquet floors** and large-format tiles, and **stucco reliefs** on the ceilings. Storage space and a kitchen equipped with **Siemens** appliances are made-to -easure. The front door is security class; interior doors are double-leaf and paneled. Facilities also include a videophone and heating is provided by a gas boiler. The windows offer **soothing views of the full-grown treetops** of the Old Jewish Cemetery. The building has been completely renovated, and the floor is accessed by a modern **elevator**.