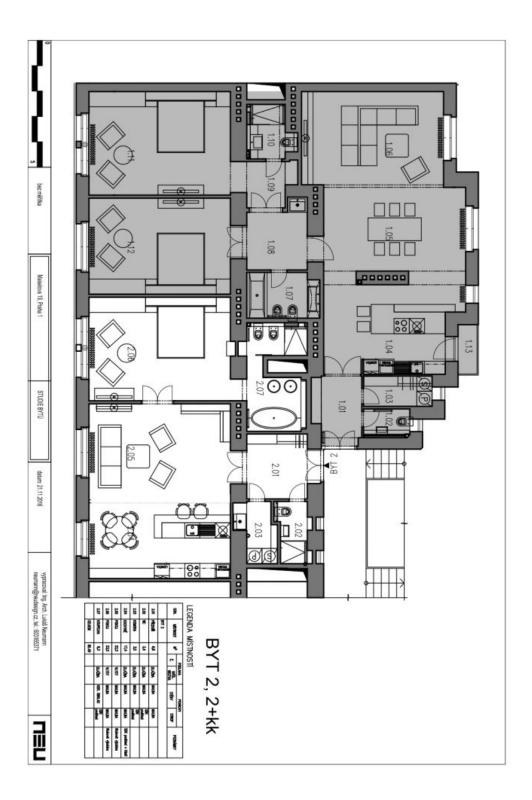

The layout offers a spacious living room with a dining area and kitchen, 1 bedroom with an en-suite bathroom, a dressing room/utility room, a bathroom (with a shower and toilet), and an entrance hall.

Floor area 88.2 m<sup>2</sup>.

In addition to regular property viewings, we also offer real-time video viewings via WhatsApp, FaceTime, Messenger, Skype, and other apps.

Svoboda & Williams s.r.o. info@svoboda-williams.com www.svoboda-williams.com **Prague** +420 257 328 281 +420 724 551 238