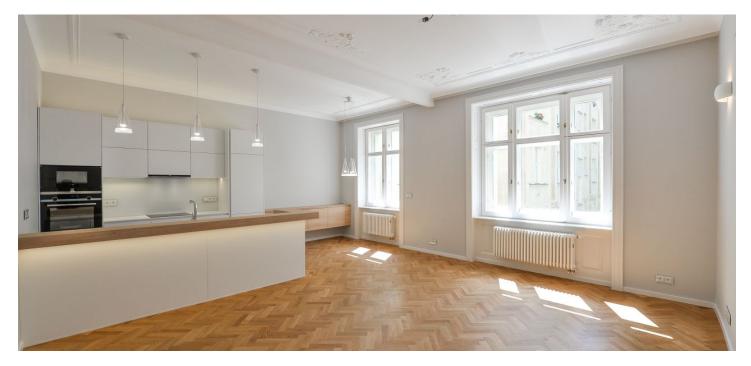

The layout offers a spacious living room with a dining area and kitchen, 1 bedroom with an en-suite bathroom, a dressing room/utility room, a bathroom (with a shower and toilet), and an entrance hall.

The interior is adapted to modern comfortable living, but still retains its **period atmosphere.** This is enhanced by renovated original handicraft elements or replicas. There are **oak parquet floors** and large-format tiles, and **stucco reliefs** on the ceilings. Storage space and a kitchen equipped with **Siemens** appliances are made-to -easure. The front door is security class; interior doors are double-leaf and paneled. Facilities also include a videophone and heating is provided by a gas boiler. The windows offer **soothing views of the full-grown treetops** of the Old Jewish Cemetery. The building has been completely renovated, and the floor is accessed by a modern **elevator**.