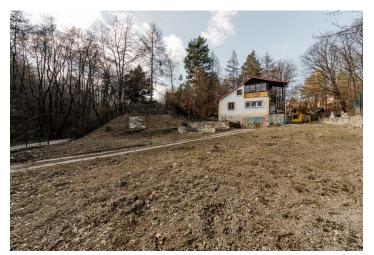

## € 299 000 | CZK 7 524 335

This slightly sloping, sunny land with an area of 18 ares is located in the popular wine-growing village of Limbach, only 20 minutes by car from Bratislava. An investment plan has been drawn up for the construction of a modern 5-bedroom house with a usable floor area of 364 sq. m. with a fitness room, swimming pool, and triple garage.

The land is located in the recreational area of Limbach in the direct vicinity of a forest lake. An older cottage currently stands on the property, which is connected to **electricity. Water** is from a well and there is a septic tank. The access road is asphalt, the last 500 m of which turns into a forest road and a road made of concrete panels. The land is an ideal choice for people looking for a **weekend getaway** from the hustle and bustle of the big city.

Land 1,835 sq. m.