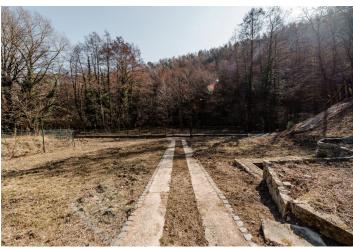

## € 299 000 | CZK 7 524 335

This slightly sloping, sunny land with an area of 18 ares is located in the popular wine-growing village of Limbach, only 20 minutes by car from Bratislava. An investment plan has been drawn up for the construction of a modern 5-bedroom house with a usable floor area of 364 sq. m. with a fitness room, swimming pool, and triple garage.

The land is located in the recreational area of Limbach in the direct vicinity of a forest lake. An older cottage currently stands on the property, which is connected to **electricity. Water** is from a well and there is a septic tank. The access road is asphalt, the last 500 m of which turns into a forest road and a road made of concrete panels. The land is an ideal choice for people looking for a **weekend getaway** from the hustle and bustle of the big city.

Land 1,835 sq. m.