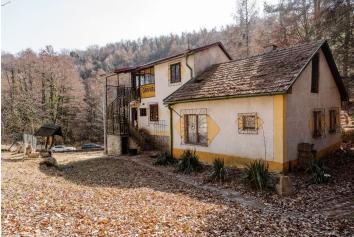

## € 299 000 | CZK 7 524 335

This slightly sloping, sunny land with an area of 18 ares is located in the popular wine-growing village of Limbach, only 20 minutes by car from Bratislava. An investment plan has been drawn up for the construction of a modern 5-bedroom house with a usable floor area of 364 sq. m. with a fitness room, swimming pool, and triple garage.

The land is located in the recreational area of Limbach in the direct vicinity of a forest lake. An older cottage currently stands on the property, which is connected to **electricity. Water** is from a well and there is a septic tank. The access road is asphalt, the last 500 m of which turns into a forest road and a road made of concrete panels. The land is an ideal choice for people looking for a **weekend getaway** from the hustle and bustle of the big city.