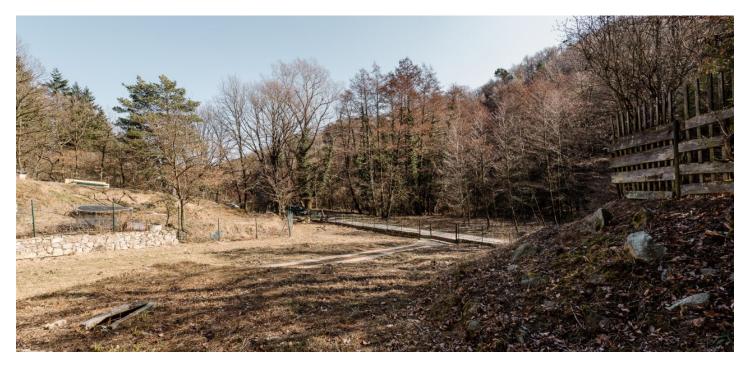

## € 299 000 | CZK 7 524 335

This slightly sloping, sunny land with an area of 18 ares is located in the popular wine-growing village of Limbach, only 20 minutes by car from Bratislava. An investment plan has been drawn up for the construction of a modern 5-bedroom house with a usable floor area of 364 sq. m. with a fitness room, swimming pool, and triple garage.

The land is located in the recreational area of Limbach in the direct vicinity of a forest lake. An older cottage currently stands on the property, which is connected to **electricity. Water** is from a well and there is a septic tank. The access road is asphalt, the last 500 m of which turns into a forest road and a road made of concrete panels. The land is an ideal choice for people looking for a **weekend getaway** from the hustle and bustle of the big city.

Land 1,835 sq. m.