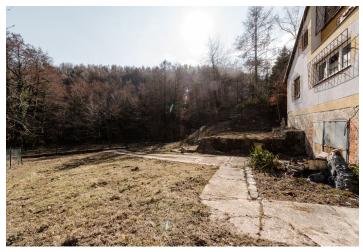

## € 299 000 | CZK 7 524 335

This slightly sloping, sunny land with an area of 18 ares is located in the popular wine-growing village of Limbach, only 20 minutes by car from Bratislava. An investment plan has been drawn up for the construction of a modern 5-bedroom house with a usable floor area of 364 sq. m. with a fitness room, swimming pool, and triple garage.

The land is located in the recreational area of Limbach in the direct vicinity of a forest lake. An older cottage currently stands on the property, which is connected to **electricity. Water** is from a well and there is a septic tank. The access road is asphalt, the last 500 m of which turns into a forest road and a road made of concrete panels. The land is an ideal choice for people looking for a **weekend getaway** from the hustle and bustle of the big city.

Land 1,835 sq. m.