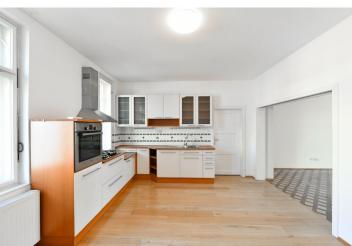

The interior features a living room, a fully fitted kitchen separated by sliding doors, two bedrooms, a bathroom including both a bathtub and a walk-in shower, a separate toilet with a bidet, a utility room, plus an entrance hall with a built-in wardrobe.

Garden views, **solid wood parquet floors**, tiles, carpet in one bedroom, **historic stove**, gas boiler, dishwasher, **cellar**. No lift.