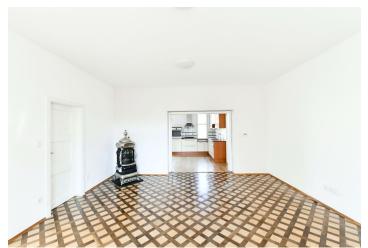

The interior features a living room, a fully fitted kitchen separated by sliding doors, two bedrooms, a bathroom including both a bathtub and a walk-in shower, a separate toilet with a bidet, a utility room, plus an entrance hall with a built-in wardrobe.

Garden views, **solid wood parquet floors**, tiles, carpet in one bedroom, **historic stove**, gas boiler, dishwasher, **cellar**. No lift.