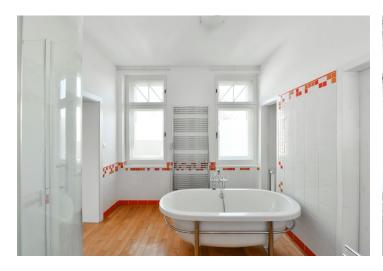

The interior features a living room, a fully fitted kitchen separated by sliding doors, two bedrooms, a bathroom including both a bathtub and a walk-in shower, a separate toilet with a bidet, a utility room, plus an entrance hall with a built-in wardrobe.