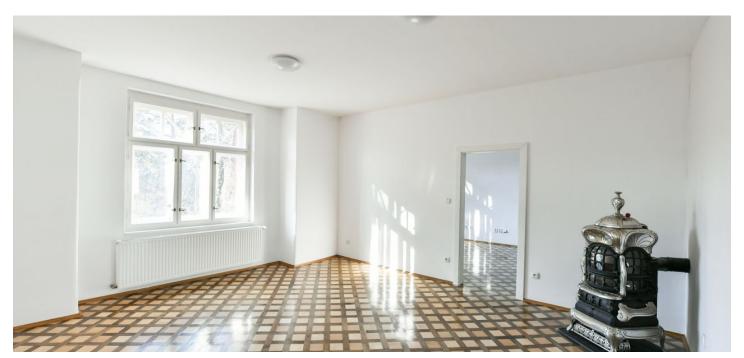

The interior features a living room, a fully fitted kitchen separated by sliding doors, two bedrooms, a bathroom including both a bathtub and a walk-in shower, a separate toilet with a bidet, a utility room, plus an entrance hall with a built-in wardrobe.

Garden views, **solid wood parquet floors**, tiles, carpet in one bedroom, **historic stove**, gas boiler, dishwasher, **cellar**. No lift.