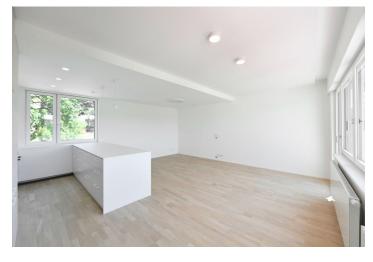

The apartment is located on the 1st floor of a terraced building. The practical new layout created according to an architectural design consists of a living room with an open plan kitchen and access to the balcony, 2 bedrooms, 1 of which has access to the terrace, a bathroom, a separate toilet, a utility room with a washer and dryer, a walk-in wardrobe, and a spacious hall.

The quality facilities include wooden Boen Live pure floors, interior doors by the Czech Hejkrlík handcraft company, NEXT security entrance doors, new Internorm windows with Schlotterer blinds, underfloor heating in the bathroom, and illuminated built-in wardrobes. Heating and hot water by a Junkers gas boiler. The purchase price includes a garage, a cellar, and a share of a common fenced garden with a sitting area and children's play elements.