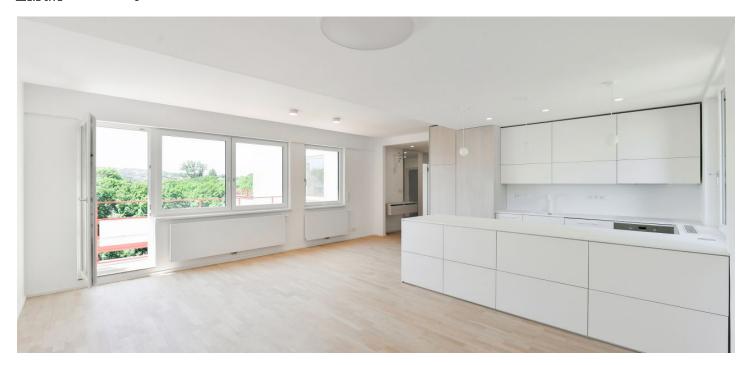

\* Area of the unit according to the Civil Code. The area consists of the sum total area of the entire unit bounded by perimeter walls.

This sunny, southwest-facing apartment with a balcony, terrace, beautiful views of the surrounding area, and an interior that has been completely reconstructed is part of a private apartment building without lift. It enjoys a wonderful location next to a nature park, on a quiet side street a few steps from Villa Winternitz.

The apartment is located on the 1st floor of a terraced building. The practical new layout created according to an architectural design consists of a living room with an open plan kitchen and access to the balcony, 2 bedrooms, 1 of which has access to the terrace, a bathroom, a separate toilet, a utility room with a washer and dryer, a walk-in wardrobe, and a spacious hall.

The quality facilities include wooden Boen Live pure floors, interior doors by the Czech Hejkrlík handcraft company, NEXT security entrance doors, new Internorm windows with Schlotterer blinds, underfloor heating in the bathroom, and illuminated built-in wardrobes. Heating and hot water by a Junkers gas boiler. The purchase price includes a garage, a cellar, and a share of a common fenced garden with a sitting area and children's play elements.