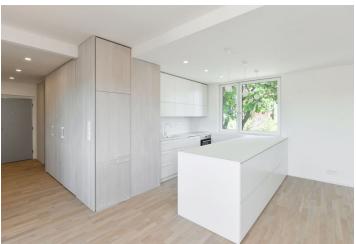

The apartment is located on the 1st floor of a terraced building. The practical new layout created according to an architectural design consists of a living room with an open plan kitchen and access to the balcony, 2 bedrooms, 1 of which has access to the terrace, a bathroom, a separate toilet, a utility room with a washer and dryer, a walk-in wardrobe, and a spacious hall.

The quality facilities include wooden Boen Live pure floors, interior doors by the Czech Hejkrlík handcraft company, NEXT security entrance doors, new Internorm windows with Schlotterer blinds, underfloor heating in the bathroom, and illuminated built-in wardrobes. Heating and hot water by a Junkers gas boiler. The purchase price includes a garage, a cellar, and a share of a common fenced garden with a sitting area and children's play elements.