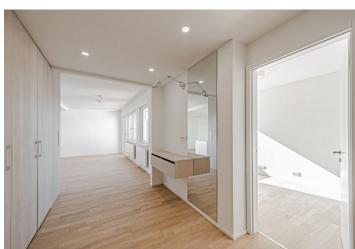

\* Area of the unit according to the Civil Code. The area consists of the sum total area of the entire unit bounded by perimeter walls.

This sunny, southwest-facing apartment with a balcony, terrace, beautiful views of the surrounding area, and an interior that has been completely reconstructed is part of a private apartment building without lift. It enjoys a wonderful location next to a nature park, on a quiet side street a few steps from Villa Winternitz.

The apartment is located on the 1st floor of a terraced building. The practical new layout created according to an architectural design consists of a living room with an open plan kitchen and access to the balcony, 2 bedrooms, 1 of which has access to the terrace, a bathroom, a separate toilet, a utility room with a washer and dryer, a walk-in wardrobe, and a spacious hall.

The quality facilities include wooden Boen Live pure floors, interior doors by the Czech Hejkrlík handcraft company, NEXT security entrance doors, new Internorm windows with Schlotterer blinds, underfloor heating in the bathroom, and illuminated built-in wardrobes. Heating and hot water by a Junkers gas boiler. The purchase price includes a garage, a cellar, and a share of a common fenced garden with a sitting area and children's play elements.