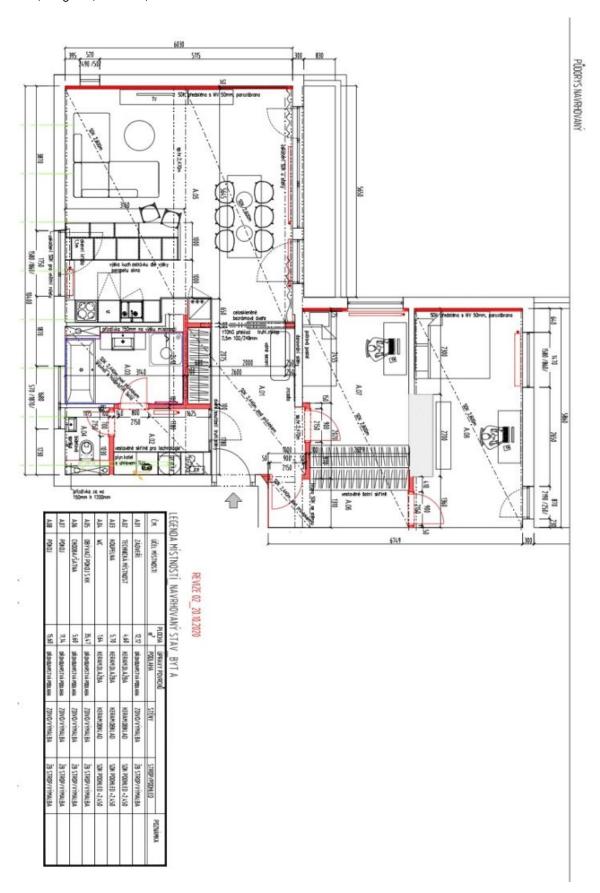

The apartment is located on the 1st floor of a terraced building. The practical new layout created according to an architectural design consists of a living room with an open plan kitchen and access to the balcony, 2 bedrooms, 1 of which has access to the terrace, a bathroom, a separate toilet, a utility room with a washer and dryer, a walk-in wardrobe, and a spacious hall.

Interior 92.56 m², terrace 14.30 m², balcony 6.30 m², cellar 3m².

In addition to regular property viewings, we also offer real-time video viewings via WhatsApp, FaceTime, Messenger, Skype, and other apps.