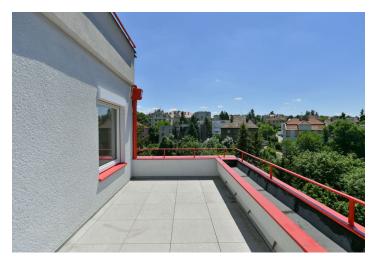

\* Area of the unit according to the Civil Code. The area consists of the sum total area of the entire unit bounded by perimeter walls.

This sunny, southwest-facing apartment with a balcony, terrace, beautiful views of the surrounding area, and an interior that has been completely reconstructed is part of a private apartment building without lift. It enjoys a wonderful location next to a nature park, on a quiet side street a few steps from Villa Winternitz.

Interior 92.56 m², terrace 14.30 m², balcony 6.30 m², cellar 3m².

In addition to regular property viewings, we also offer real-time video viewings via WhatsApp, FaceTime, Messenger, Skype, and other apps.