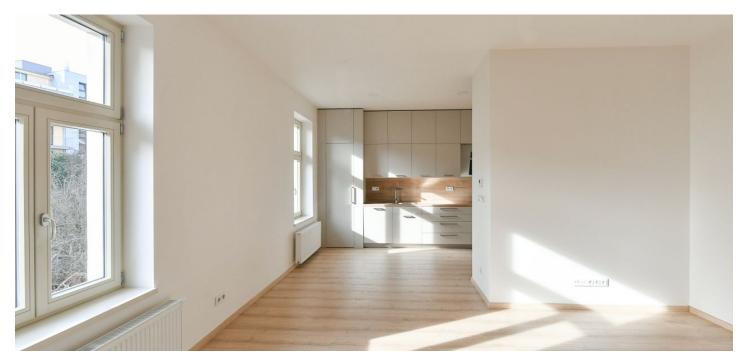

The apartment offers a living room with a fully fitted open plan kitchen and a pantry, a bedroom with a built-in wardrobe, a second bedroom, a shower room with a toilet, an additional separate toilet, and an entrance hall with a built-in wardrobe.

Laminated floors, tiles, gas boiler, washing machine, dryer, dishwasher, induction cooktop, microwave oven. Monthly deposit for service charges and water: CZK 600/person/month. Gas and electricity are billed separately (transfer to the tenant).