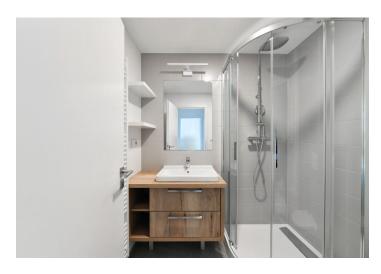

The apartment offers a living room with a fully fitted open plan kitchen and a pantry, a bedroom with a built-in wardrobe, a second bedroom, a shower room with a toilet, an additional separate toilet, and an entrance hall with a built-in wardrobe.