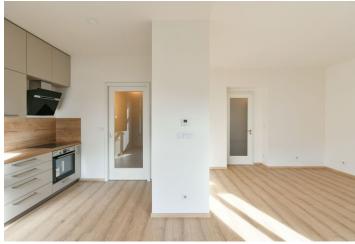

The apartment offers a living room with a fully fitted open plan kitchen and a pantry, a bedroom with a built-in wardrobe, a second bedroom, a shower room with a toilet, an additional separate toilet, and an entrance hall with a built-in wardrobe.