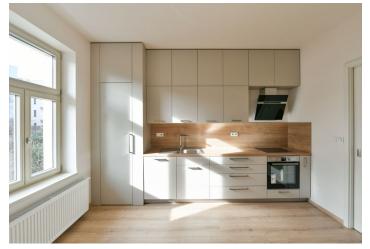

The apartment offers a living room with a fully fitted open plan kitchen and a pantry, a bedroom with a built-in wardrobe, a second bedroom, a shower room with a toilet, an additional separate toilet, and an entrance hall with a built-in wardrobe.

Laminated floors, tiles, gas boiler, washing machine, dryer, dishwasher, induction cooktop, microwave oven. Monthly deposit for service charges and water: CZK 600/person/month. Gas and electricity are billed separately (transfer to the tenant).