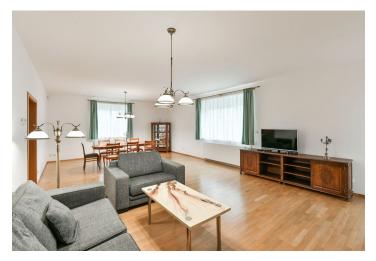

The ground floor offers a fully fitted eat-in kitchen with a pantry, a living room with access to the **terrace** and **garden**, a guest bedroom / study, a toilet, a laundry room, an entrance hall with a built-in wardrobe, and a boiler room with garage access. The first floor features two bedrooms with a shared hall and bathroom (walk-in shower, toilet), three further bedrooms, and a family bathroom (bathtub, walk-in shower, bidet, toilet). There is a separate **studio** apartment including a kitchenette, a bedroom zone, a shower room, a toilet and a washing machine.

**Hardwood floors**, tiles, built-in wardrobes, automatic exterior blinds, insect nets, terrace awning, gas boiler, Miele washer and dryer, dishwasher, induction cooktop, microwave oven, American type fridge, coffee maker, alarm. **Double garage**. Utilities are CZK 10,000 per month.