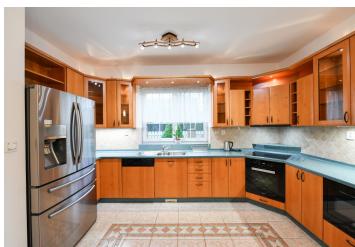

The ground floor offers a fully fitted eat-in kitchen with a pantry, a living room with access to the **terrace** and **garden**, a guest bedroom / study, a toilet, a laundry room, an entrance hall with a built-in wardrobe, and a boiler room with garage access. The first floor features two bedrooms with a shared hall and bathroom (walk-in shower, toilet), three further bedrooms, and a family bathroom (bathtub, walk-in shower, bidet, toilet). There is a separate **studio** apartment including a kitchenette, a bedroom zone, a shower room, a toilet and a washing machine.

**Hardwood floors**, tiles, built-in wardrobes, automatic exterior blinds, insect nets, terrace awning, gas boiler, Miele washer and dryer, dishwasher, induction cooktop, microwave oven, American type fridge, coffee maker, alarm. **Double garage**. Utilities are CZK 10,000 per month.