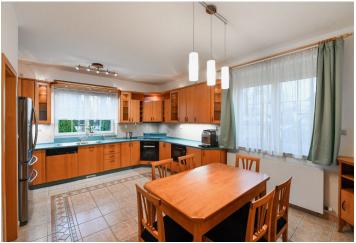

The ground floor offers a fully fitted eat-in kitchen with a pantry, a living room with access to the **terrace** and **garden**, a guest bedroom / study, a toilet, a laundry room, an entrance hall with a built-in wardrobe, and a boiler room with garage access. The first floor features two bedrooms with a shared hall and bathroom (walk-in shower, toilet), three further bedrooms, and a family bathroom (bathtub, walk-in shower, bidet, toilet). There is a separate **studio** apartment including a kitchenette, a bedroom zone, a shower room, a toilet and a washing machine.

**Hardwood floors**, tiles, built-in wardrobes, automatic exterior blinds, insect nets, terrace awning, gas boiler, Miele washer and dryer, dishwasher, induction cooktop, microwave oven, American type fridge, coffee maker, alarm. **Double garage**. Utilities are CZK 10,000 per month.