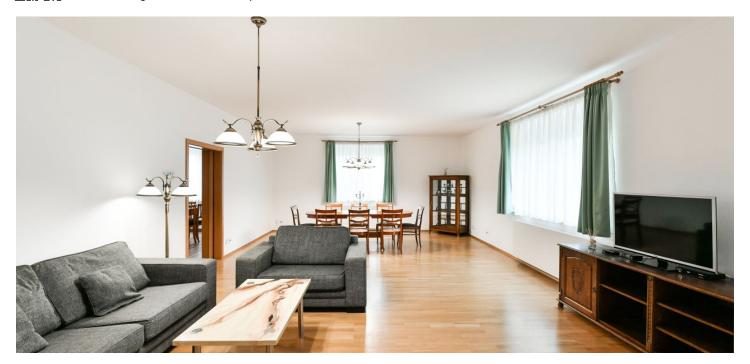

The ground floor offers a fully fitted eat-in kitchen with a pantry, a living room with access to the **terrace** and **garden**, a guest bedroom / study, a toilet, a laundry room, an entrance hall with a built-in wardrobe, and a boiler room with garage access. The first floor features two bedrooms with a shared hall and bathroom (walk-in shower, toilet), three further bedrooms, and a family bathroom (bathtub, walk-in shower, bidet, toilet). There is a separate **studio** apartment including a kitchenette, a bedroom zone, a shower room, a toilet and a washing machine.

**Hardwood floors**, tiles, built-in wardrobes, automatic exterior blinds, insect nets, terrace awning, gas boiler, Miele washer and dryer, dishwasher, induction cooktop, microwave oven, American type fridge, coffee maker, alarm. **Double garage**. Utilities are CZK 10,000 per month.