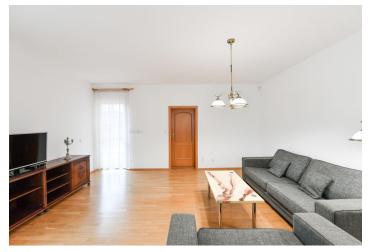

The ground floor offers a fully fitted eat-in kitchen with a pantry, a living room with access to the **terrace** and **garden**, a guest bedroom / study, a toilet, a laundry room, an entrance hall with a built-in wardrobe, and a boiler room with garage access. The first floor features two bedrooms with a shared hall and bathroom (walk-in shower, toilet), three further bedrooms, and a family bathroom (bathtub, walk-in shower, bidet, toilet). There is a separate **studio** apartment including a kitchenette, a bedroom zone, a shower room, a toilet and a washing machine.