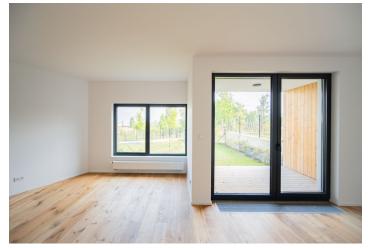

The area of the unit on the ground floor consists of a living room with a preparation for a kitchen and access to a southeast loggia and a garden overlooking the park, 2 bedrooms with access to the second garden towards the street, a bathroom, WC, a storage room and a foyer.

The interior is completed to a quality standard including large-format windows, three-layer wooden floors, wooden grate loggia surface, large-format tiles, designer sanitary ware from the leading manufacturers, a security entrance door, and interior doors. A garage parking space and cellar at extra cost.