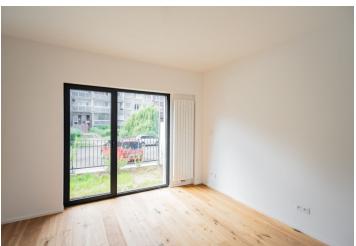

The area of the unit on the ground floor consists of a living room with a preparation for a kitchen and access to a southeast loggia and a garden overlooking the park, 2 bedrooms with access to the second garden towards the street, a bathroom, WC, a storage room and a foyer.

The interior is completed to a quality standard including large-format windows, three-layer wooden floors, wooden grate loggia surface, large-format tiles, designer sanitary ware from the leading manufacturers, a security entrance door, and interior doors. A garage parking space and cellar at extra cost.