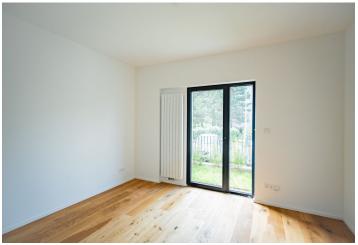

The area of the unit on the ground floor consists of a living room with a preparation for a kitchen and access to a southeast loggia and a garden overlooking the park, 2 bedrooms with access to the second garden towards the street, a bathroom, WC, a storage room and a foyer.

The interior is completed to a quality standard including large-format windows, three-layer wooden floors, wooden grate loggia surface, large-format tiles, designer sanitary ware from the leading manufacturers, a security entrance door, and interior doors. A garage parking space and cellar at extra cost.