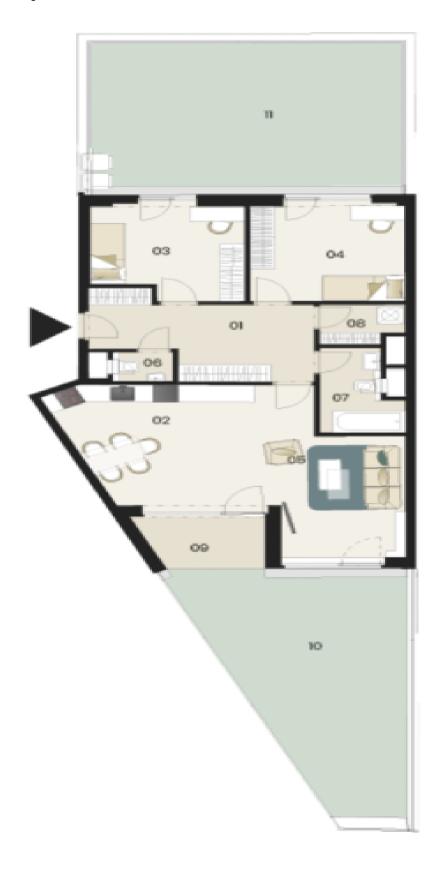

The area of the unit on the ground floor consists of a living room with a preparation for a kitchen and access to a southeast loggia and a garden overlooking the park, 2 bedrooms with access to the second garden towards the street, a bathroom, WC, a storage room and a foyer.

Floor areaq 85.98 m², loggia 5.23 m², gardens 72.69 m².

For a complete list of units, contact our office.