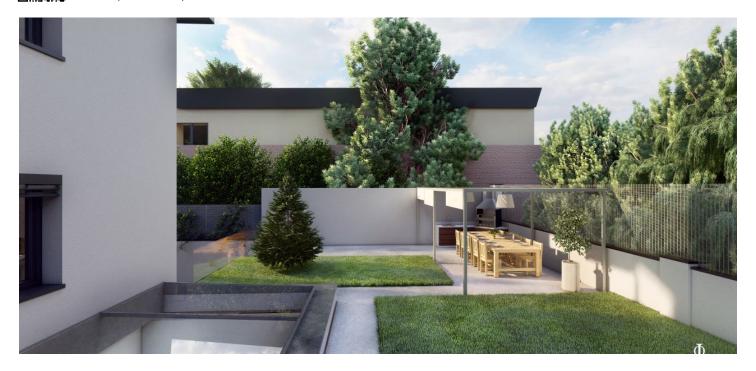

<sup>\*</sup> Area of the unit according to the Civil Code. The area consists of the sum total area of the entire unit bounded by perimeter walls.

This new build 6-bedroom apartment for sale with a balcony, garden with a gazebo, and garage has a sought-after address in Old Town. With only two other neighbors in the building, the residents of these three apartments have access to luxurious common areas and a fitness room, indoor pool, or wellness zone as well as to a private garden.

The apartment has two levels and opens onto a foyer with a guest toilet with a sink, doors to a separate kitchen with a pantry, a guest bedroom, a living room with a **fireplace** and access to the **balcony**, and a hallway to a private zone with three more bedrooms and two bathrooms, including a master bathroom with a toilet, bidet, bathtub, and shower. The second level offers two bedrooms and a hallway with a bathroom with a toilet and bathtub. The building offers a **wellness zone** with a **pool**, **sauna**, Jacuzzi, relaxation room, and fitness area. There is also a laundry room, boiler room, bike storage, cellar storage units for each apartment, and a garage.

A quiet location near Mountain Park, yet at the same time in the city center, with easy access to a full range of amenities, as well as connections to the main highway routes.

Interior of the apartment 247 m<sup>2</sup>, balcony 10 m<sup>2</sup>, garden 98 m<sup>2</sup>, cellar 3 m<sup>2</sup>.