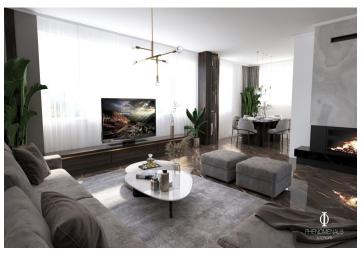

<sup>\*</sup> Area of the unit according to the Civil Code. The area consists of the sum total area of the entire unit bounded by perimeter walls.

This new build 6-bedroom apartment for sale with a balcony, garden with a gazebo, and garage has a sought-after address in Old Town. With only two other neighbors in the building, the residents of these three apartments have access to luxurious common areas and a fitness room, indoor pool, or wellness zone as well as to a private garden.

The apartment has two levels and opens onto a foyer with a guest toilet with a sink, doors to a separate kitchen with a pantry, a guest bedroom, a living room with a **fireplace** and access to the **balcony**, and a hallway to a private zone with three more bedrooms and two bathrooms, including a master bathroom with a toilet, bidet, bathtub, and shower. The second level offers two bedrooms and a hallway with a bathroom with a toilet and bathtub. The building offers a **wellness zone** with a **pool**, **sauna**, Jacuzzi, relaxation room, and fitness area. There is also a laundry room, boiler room, bike storage, cellar storage units for each apartment, and a garage.