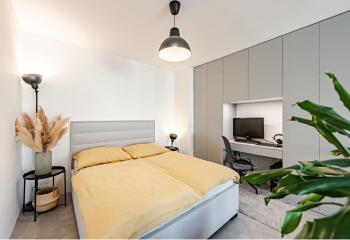

On the entrance level (5th floor of the building), there is a living room with a kitchen and dining area, a bathroom (with a shower, toilet, and connection for a washing machine), and a hall. Upstairs is a bedroom with **a work area**.

Most of the furniture is custom-made and is included in the price, as is **a cellar storage unit.** Floors are laminate, the French window and skylight are triple-glazed with plastic frames. Facilities also include fireproof doors with security fittings, a **recuperation unit** guaranteeing the supply of fresh air, optical data distribution, and **Siemens** (oven), **AEG** (induction hob), and **Bosch** (fridge) kitchen appliances. Heating is from the central gas boiler. The modern enegery-efficient building with **an elevator** was completed in 2018; the apartment was approved in 2019. **Garage parking space** available at extra cost of CZK 400,000; possibility to charge an electric car in the underground garage.