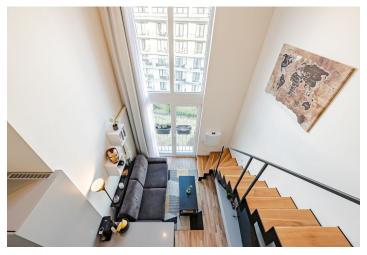

\* Area of the unit according to the Civil Code. The area consists of the sum total area of the entire unit bounded by perimeter walls.

This bright, duplex semi-residential unit with a timeless, custom-made interior is situated in an almost new residential project set by the Krejcárek Forest on the border of Žižkov and Libeň.

On the entrance level (5th floor of the building), there is a living room with a kitchen and dining area, a bathroom (with a shower, toilet, and connection for a washing machine), and a hall. Upstairs is a bedroom with **a work area**.

Most of the furniture is custom-made and is included in the price, as is **a cellar storage unit.** Floors are laminate, the French window and skylight are triple-glazed with plastic frames. Facilities also include fireproof doors with security fittings, a **recuperation unit** guaranteeing the supply of fresh air, optical data distribution, and **Siemens** (oven), **AEG** (induction hob), and **Bosch** (fridge) kitchen appliances. Heating is from the central gas boiler. The modern enegery-efficient building with **an elevator** was completed in 2018; the apartment was approved in 2019. **Garage parking space** available at extra cost of CZK 400,000; possibility to charge an electric car in the underground garage.