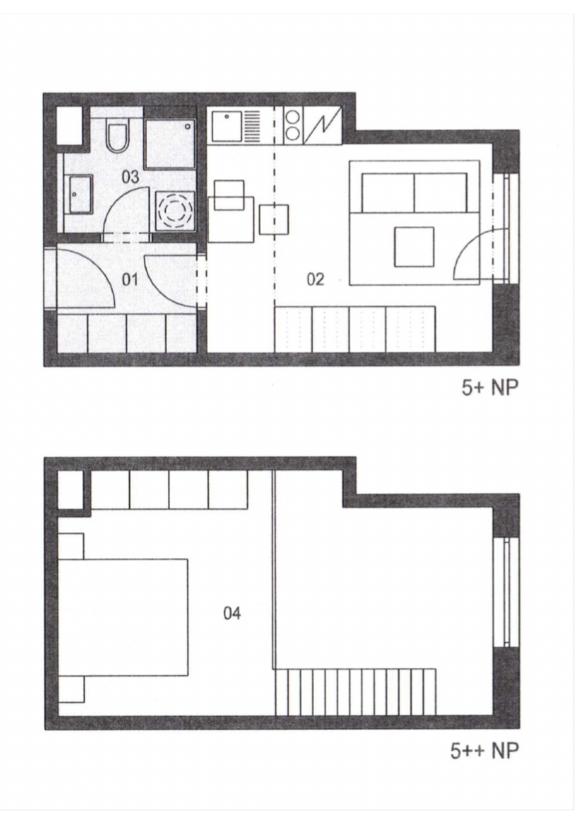

On the entrance level (5th floor of the building), there is a living room with a kitchen and dining area, a bathroom (with a shower, toilet, and connection for a washing machine), and a hall. Upstairs is a bedroom with **a work area**.

Interior 42 m<sup>2</sup>, cellar 4 m<sup>2</sup>. The owner's statement records the layout of the unit as a 1+kk loft - 23.9 m<sup>2</sup> floor, 12.4 gallery/loft.

Subject to special legal conditions.