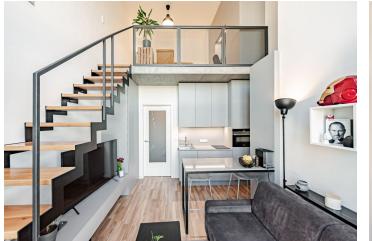

On the entrance level (5th floor of the building), there is a living room with a kitchen and dining area, a bathroom (with a shower, toilet, and connection for a washing machine), and a hall. Upstairs is a bedroom with **a work area**.

Most of the furniture is custom-made and is included in the price, as is **a cellar storage unit.** Floors are laminate, the French window and skylight are triple-glazed with plastic frames. Facilities also include fireproof doors with security fittings, a **recuperation unit** guaranteeing the supply of fresh air, optical data distribution, and **Siemens** (oven), **AEG** (induction hob), and **Bosch** (fridge) kitchen appliances. Heating is from the central gas boiler. The modern enegery-efficient building with **an elevator** was completed in 2018; the apartment was approved in 2019. **Garage parking space** available at extra cost of CZK 400,000; possibility to charge an electric car in the underground garage.