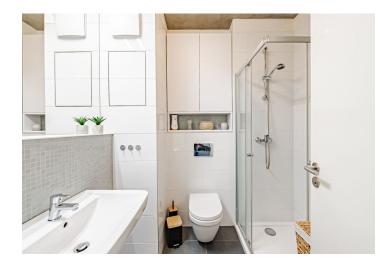

On the entrance level (5th floor of the building), there is a living room with a kitchen and dining area, a bathroom (with a shower, toilet, and connection for a washing machine), and a hall. Upstairs is a bedroom with **a work area**.