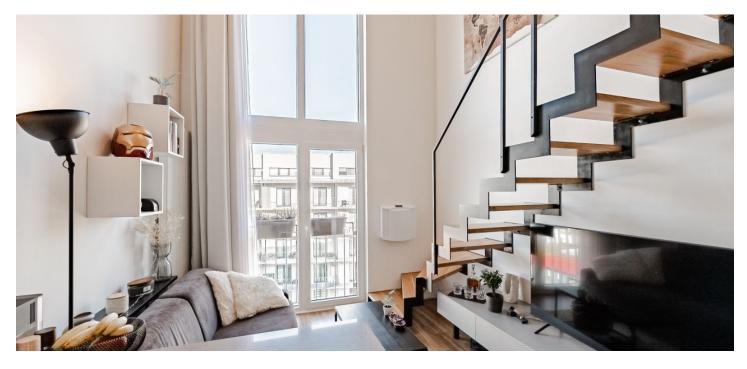

\* Area of the unit according to the Civil Code. The area consists of the sum total area of the entire unit bounded by perimeter walls.

This bright, duplex semi-residential unit with a timeless, custom-made interior is situated in an almost new residential project set by the Krejcárek Forest on the border of Žižkov and Libeň.

On the entrance level (5th floor of the building), there is a living room with a kitchen and dining area, a bathroom (with a shower, toilet, and connection for a washing machine), and a hall. Upstairs is a bedroom with **a work area**.

Most of the furniture is custom-made and is included in the price, as is **a cellar storage unit.** Floors are laminate, the French window and skylight are triple-glazed with plastic frames. Facilities also include fireproof doors with security fittings, a **recuperation unit** guaranteeing the supply of fresh air, optical data distribution, and **Siemens** (oven), **AEG** (induction hob), and **Bosch** (fridge) kitchen appliances. Heating is from the central gas boiler. The modern enegery-efficient building with **an elevator** was completed in 2018; the apartment was approved in 2019. **Garage parking space** available at extra cost of CZK 400,000; possibility to charge an electric car in the underground garage.