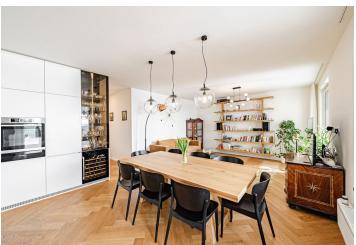

The current layout of the apartment offers a living room with an open plan kitchen, dining room, and access to a large terrace facing three cardinal directions, a master bedroom with another, smaller terrace, a second bedroom, 2 bathrooms, a dressing room, and a vestibule. With a simple modification, the layout can be converted to a 3-bedroom.

The feeling of freedom, which the interior has thanks to the high number of windows, is underscored by **tall doors** with concealed hinges. **Parquet floors** in all rooms, large-format tiles in the bathrooms. The kitchen is equipped with built-in appliances, including a **wine fridge**, and the apartment is offered fully furnished. Many elements were made to measure. The purchase price includes **2** garage spaces and **2** cellar storage units.