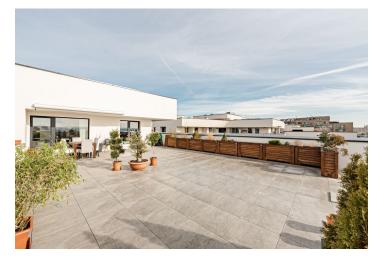

## **Apartment Two-bedroom (3+kk)**

Sold

101.6 m², Prague 3, Strašnice, Zvěřinova

| Total area       | 219 m²                  |
|------------------|-------------------------|
| Floor area*      | 102 m²                  |
| Balcony          | 6 m²                    |
| Terrace          | 111 m²                  |
| Parking          | 2 garage parking spaces |
| Garage           | Yes                     |
| Cellar           | Yes                     |
| Service price    | 7 041 CZK monthly       |
| PENB             | G                       |
| Reference number | 41645                   |

The current layout of the apartment offers a living room with an open plan kitchen, dining room, and access to a large terrace facing three cardinal directions, a master bedroom with another, smaller terrace, a second bedroom, 2 bathrooms, a dressing room, and a vestibule. With a simple modification, the layout can be converted to a 3-bedroom.