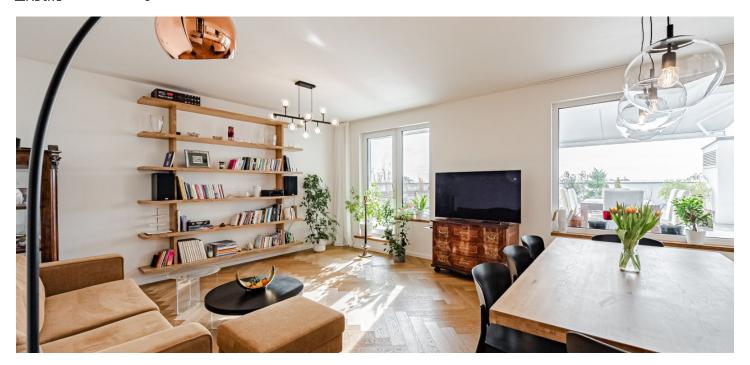

The current layout of the apartment offers a living room with an open plan kitchen, dining room, and access to a large terrace facing three cardinal directions, a master bedroom with another, smaller terrace, a second bedroom, 2 bathrooms, a dressing room, and a vestibule. With a simple modification, the layout can be converted to a 3-bedroom.

The feeling of freedom, which the interior has thanks to the high number of windows, is underscored by **tall doors** with concealed hinges. **Parquet floors** in all rooms, large-format tiles in the bathrooms. The kitchen is equipped with built-in appliances, including a **wine fridge**, and the apartment is offered fully furnished. Many elements were made to measure. The purchase price includes **2** garage spaces and **2** cellar storage units.