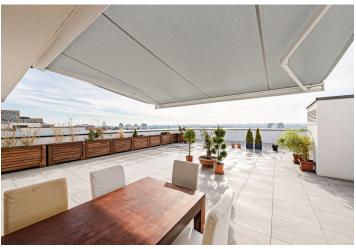

<sup>\*</sup> Area of the unit according to the Civil Code. The area consists of the sum total area of the entire unit bounded by perimeter walls.

This fully furnished, modern airy apartment with a huge terrace and 2 garage spaces is located on the penultimate (7th) floor of a building with 2 elevators and an underground garage in the Tulipa Třebešín residential project, located in a developing area on the border of Žižkov, Malešice, and Strašnice, in a place ideal for family living.

The current layout of the apartment offers a living room with an open plan kitchen, dining room, and access to a large terrace facing three cardinal directions, a master bedroom with another, smaller terrace, a second bedroom, 2 bathrooms, a dressing room, and a vestibule. With a simple modification, the layout can be converted to a 3-bedroom.

There is a café, a kindergarten, and a grocery store directly in the complex, as well as several playgrounds and a sports hall with tennis courts within easy reach. It is close to the **Malešice Park and the Malešice Forest.** The Želivského metro station can be reached by bus in 4 minutes, and another bus connection takes you to **Florenc**, near the city center, in less than a quarter of an hour.