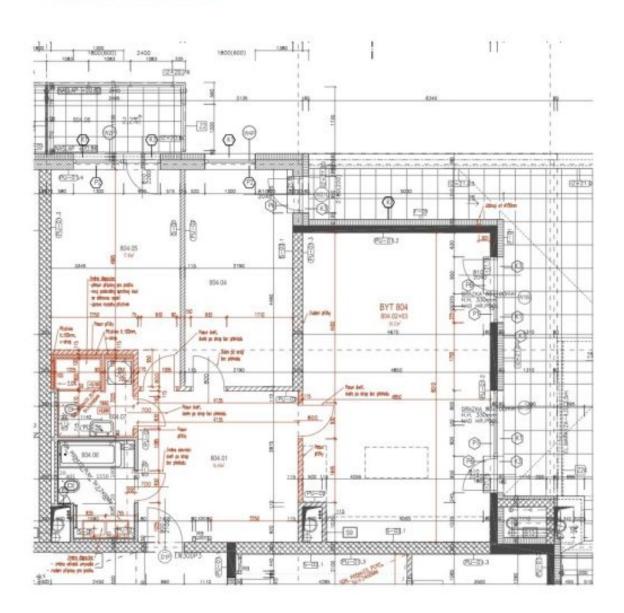

The current layout of the apartment offers a living room with an open plan kitchen, dining room, and access to a large terrace facing three cardinal directions, a master bedroom with another, smaller terrace, a second bedroom, 2 bathrooms, a dressing room, and a vestibule. With a simple modification, the layout can be converted to a 3-bedroom.

## TŘEBEŠÍN

ARCHITEKTONICKO - STAVEBNÍ ŘEŠENÍ, A3 - M1:50 KZ, 804 PODKLAD PRO ZDĚNÍ PŘÍČEK BEZ PŘIZDÍVEK

POZN. REALENCE BUDE PROVEDENA DLE PONYAÚ PRO ZPRACOVÁNÍ ST A 405T A DLE VÝRRESU KONCOVÍCH PRIMÚ. PORIJO HENÍNA VÝRRESE VIEDENO JANK