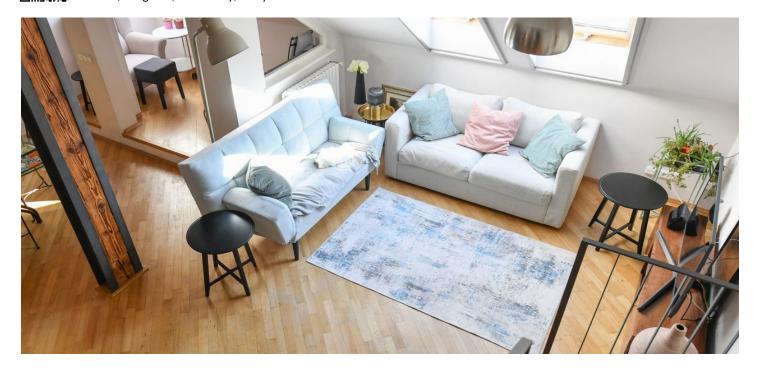

The entrance level of the apartment on the 5th floor consists of a living room with a dining area, a kitchen, 2 bedrooms, a bathroom, a hallway, and 2 balconies. On the upper floor is another bedroom with a bathroom and a walk-in closet.

Thanks to the large amount of windows, the interior is externely bright and airy. Facilities include wooden floors and plenty of storage space is provided in the built-in wardrobes. The kitchen has been reconstructed. Gas heating. The apartment comes with a cellar storage unit.