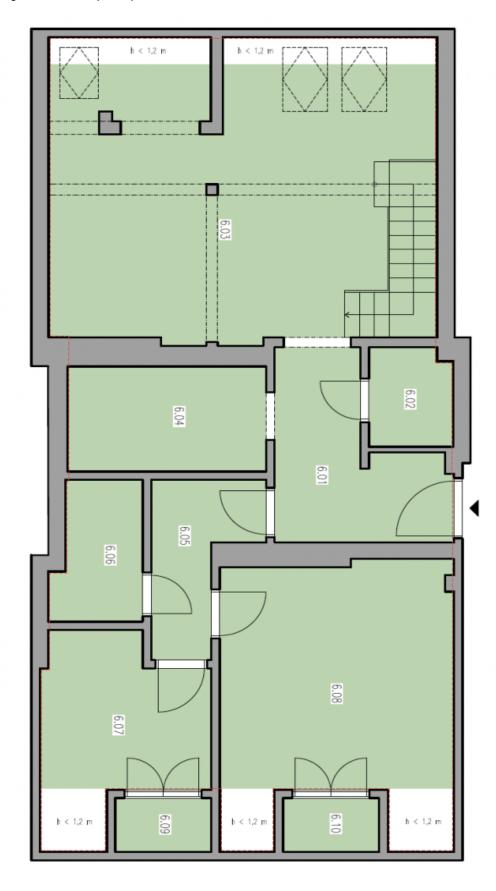

The entrance level of the apartment on the 5th floor consists of a living room with a dining area, a kitchen, 2 bedrooms, a bathroom, a hallway, and 2 balconies. On the upper floor is another bedroom with a bathroom and a walk-in closet.

Interior 140,64 m<sup>2</sup>, balconies 1.81 m<sup>2</sup> and 1.82 m<sup>2</sup>, cellar 2.08 m<sup>2</sup>.

In addition to regular property viewings, we also offer real-time video viewings via WhatsApp, FaceTime, Messenger, Skype, and other apps.