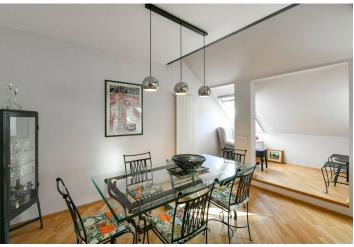

The entrance level of the apartment on the 5th floor consists of a living room with a dining area, a kitchen, 2 bedrooms, a bathroom, a hallway, and 2 balconies. On the upper floor is another bedroom with a bathroom and a walk-in closet.

Thanks to the large amount of windows, the interior is externely bright and airy. Facilities include wooden floors and plenty of storage space is provided in the built-in wardrobes. The kitchen has been reconstructed. Gas heating. The apartment comes with a cellar storage unit.