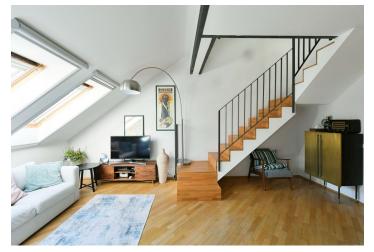

The entrance level of the apartment on the 5th floor consists of a living room with a dining area, a kitchen, 2 bedrooms, a bathroom, a hallway, and 2 balconies. On the upper floor is another bedroom with a bathroom and a walk-in closet.

Thanks to the large amount of windows, the interior is externely bright and airy. Facilities include wooden floors and plenty of storage space is provided in the built-in wardrobes. The kitchen has been reconstructed. Gas heating. The apartment comes with a cellar storage unit.