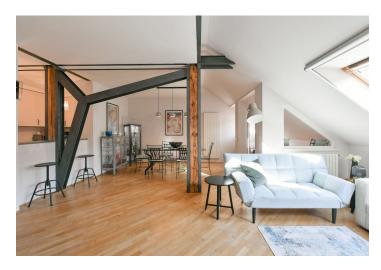

The entrance level of the apartment on the 5th floor consists of a living room with a dining area, a kitchen, 2 bedrooms, a bathroom, a hallway, and 2 balconies. On the upper floor is another bedroom with a bathroom and a walk-in closet.

Thanks to the large amount of windows, the interior is externely bright and airy. Facilities include wooden floors and plenty of storage space is provided in the built-in wardrobes. The kitchen has been reconstructed. Gas heating. The apartment comes with a cellar storage unit.