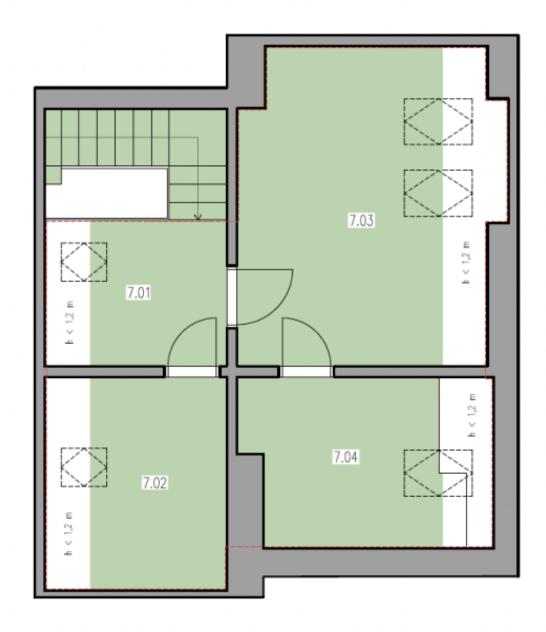

The entrance level of the apartment on the 5th floor consists of a living room with a dining area, a kitchen, 2 bedrooms, a bathroom, a hallway, and 2 balconies. On the upper floor is another bedroom with a bathroom and a walk-in closet.

Interior 140,64 m<sup>2</sup>, balconies 1.81 m<sup>2</sup> and 1.82 m<sup>2</sup>, cellar 2.08 m<sup>2</sup>.

In addition to regular property viewings, we also offer real-time video viewings via WhatsApp, FaceTime, Messenger, Skype, and other apps.