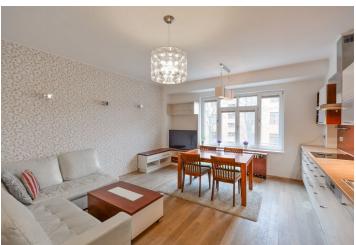

The apartment is conveniently divided into a living room with a kitchen, a study usable as a guest room or bedroom, another 2 bedrooms with windows towards the garden in the courtyard, a bathroom (with a bath and toilet), a separate toilet, and an entrance hall. The study has a south-facing balcony; one bedroom has a glazed loggia/winter garden.

Facilities include hardwood bleached oak floors, quality plastic windows with interior blinds, a modern kitchen with Siemens appliances, built-in furniture, Laufen and Kaldewei sanitary ware, a heated bathroom floor, and cast iron radiators. Heating is remote. The apartment comes with a cellar storage unit. The building has been completely renovated (including electricity and gas distribution, risers, roof, insulation, etc.).