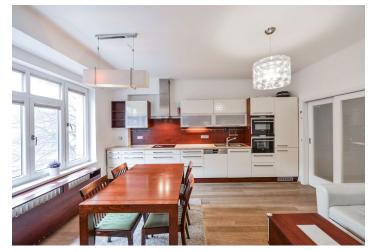

The apartment is conveniently divided into a living room with a kitchen, a study usable as a guest room or bedroom, another 2 bedrooms with windows towards the garden in the courtyard, a bathroom (with a bath and toilet), a separate toilet, and an entrance hall. The study has a south-facing balcony; one bedroom has a glazed loggia/winter garden.

Facilities include hardwood bleached oak floors, quality plastic windows with interior blinds, a modern kitchen with Siemens appliances, built-in furniture, Laufen and Kaldewei sanitary ware, a heated bathroom floor, and cast iron radiators. Heating is remote. The apartment comes with a cellar storage unit. The building has been completely renovated (including electricity and gas distribution, risers, roof, insulation, etc.).