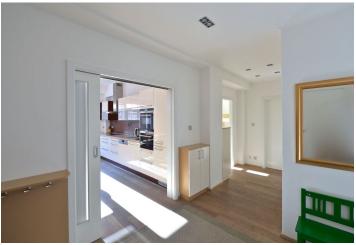

The apartment is conveniently divided into a living room with a kitchen, a study usable as a guest room or bedroom, another 2 bedrooms with windows towards the garden in the courtyard, a bathroom (with a bath and toilet), a separate toilet, and an entrance hall. The study has a south-facing balcony; one bedroom has a glazed loggia/winter garden.

Facilities include hardwood bleached oak floors, quality plastic windows with interior blinds, a modern kitchen with Siemens appliances, built-in furniture, Laufen and Kaldewei sanitary ware, a heated bathroom floor, and cast iron radiators. Heating is remote. The apartment comes with a cellar storage unit. The building has been completely renovated (including electricity and gas distribution, risers, roof, insulation, etc.).