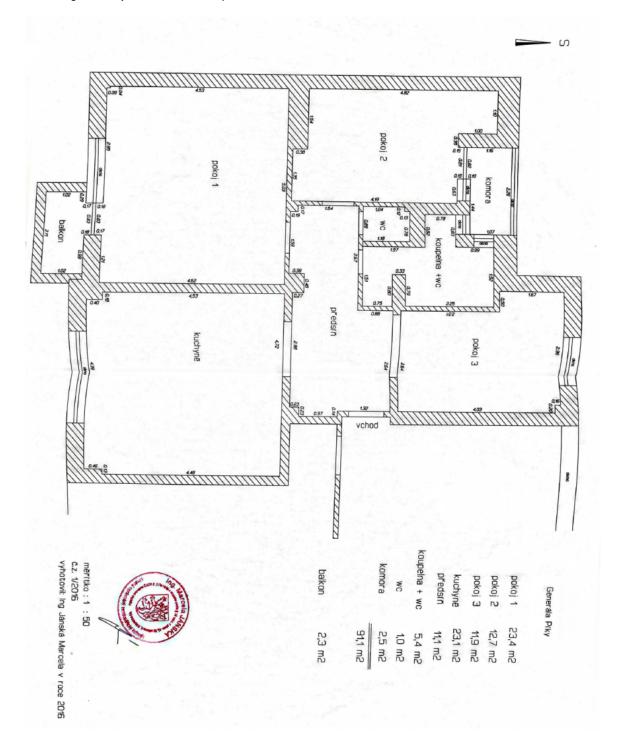

## **Apartment Three-bedroom (4+kk)**

Sold

86 m², Prague 6, Dejvice, Generála Píky

| Total area       | 91 m²             |
|------------------|-------------------|
| Floor area*      | 86 m²             |
| Balcony          | 2 m²              |
| Loggia           | 3 m²              |
| Parking          | -                 |
| Cellar           | -                 |
| Service price    | 4 891 CZK monthly |
| PENB             | С                 |
| Reference number | 41376             |

The apartment is conveniently divided into a living room with a kitchen, a study usable as a guest room or bedroom, another 2 bedrooms with windows towards the garden in the courtyard, a bathroom (with a bath and toilet), a separate toilet, and an entrance hall. The study has a south-facing balcony; one bedroom has a glazed loggia/winter garden.

Interior 86 m², balcony 2.4 m², loggia 2.5 m², cellar about 5 m².

The apartment is rented until the end of August 2022.

In addition to regular property viewings, we also offer real-time video viewings via WhatsApp, FaceTime, Messenger, Skype, and other apps.