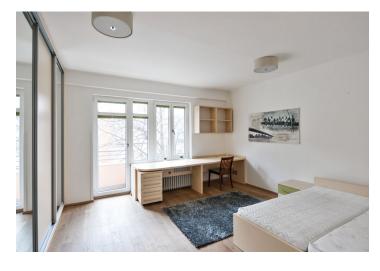

The apartment is conveniently divided into a living room with a kitchen, a study usable as a guest room or bedroom, another 2 bedrooms with windows towards the garden in the courtyard, a bathroom (with a bath and toilet), a separate toilet, and an entrance hall. The study has a south-facing balcony; one bedroom has a glazed loggia/winter garden.