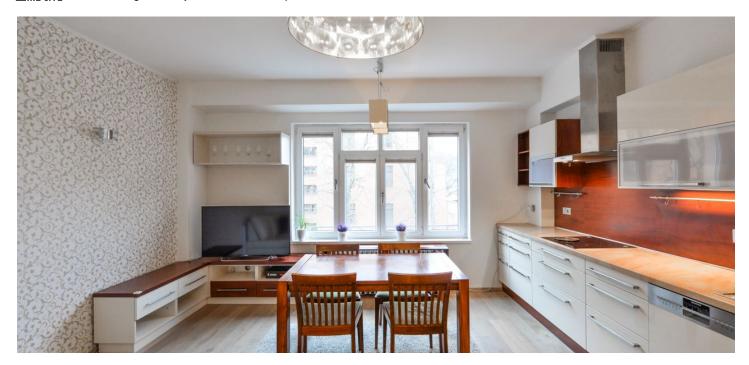

The apartment is conveniently divided into a living room with a kitchen, a study usable as a guest room or bedroom, another 2 bedrooms with windows towards the garden in the courtyard, a bathroom (with a bath and toilet), a separate toilet, and an entrance hall. The study has a south-facing balcony; one bedroom has a glazed loggia/winter garden.

Facilities include hardwood bleached oak floors, quality plastic windows with interior blinds, a modern kitchen with Siemens appliances, built-in furniture, Laufen and Kaldewei sanitary ware, a heated bathroom floor, and cast iron radiators. Heating is remote. The apartment comes with a cellar storage unit. The building has been completely renovated (including electricity and gas distribution, risers, roof, insulation, etc.).