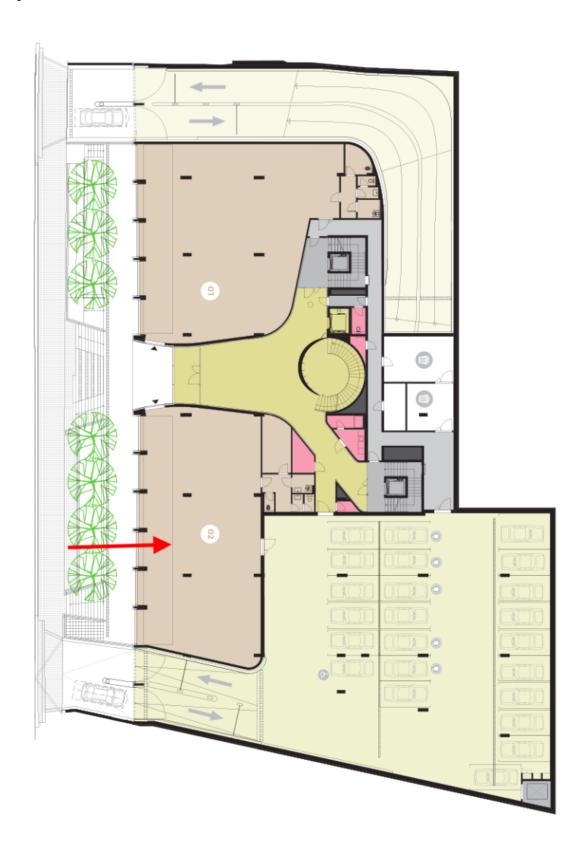

## **Retail space**

Prague 5, Smíchov, Holečkova

Service price 150 CZK monthly per m<sup>2</sup>

Available area 287 m<sup>2</sup>

Parking EUR 200 / ps / month

**PENB** B

Reference number 41256

The project location is also exceptional for its accessibility both by car and public transport, and in particular for its setting in a large lush area near Kinsky Garden. Another advantage is the walking distance to the Nový Smíchov/Anděl shopping and entertainment center. The project offers three underground and five aboveground floors of almost 2000 sq. m of commercial space, 30 apartments, 74 parking spaces, a swimming pool, spa, sauna and an abundance of separate storage spaces. The project includes a large 2000 sq. m landscaped garden and a generous lobby with reception.

#### **Features and Services:**

Reception

Parking

Swimming pool, wellness, sauna

Storage rooms

Garden

Lobby

18 parking spaces