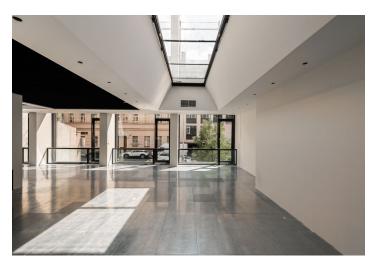

## **Retail space**

Prague 5, Smíchov, Holečkova

Service price 150 CZK monthly per m<sup>2</sup>

Available area 287 m<sup>2</sup>

Parking EUR 200 / ps / month

**PENB** B

Reference number 41256

#### Rented

Retail space for lease in the development of a mixed-use building designed by the renowned DaM architectural studio located in the sought after area of Hřebenky, Prague 5. The unique atmosphere of this area is due to the fact that it is close to the historical city center, as well as the area's topography. The project is located on the southern slope of Petřín Hill, providing a variety of stunning architectural views of the surrounding 1920 and 1930 villas, while the upper floors boast unobstructed views of the city.