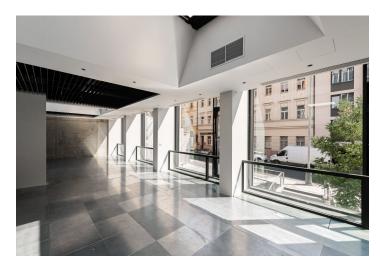

## **Retail space**

Prague 5, Smíchov, Holečkova

Service price 150 CZK monthly per m<sup>2</sup>

Available area 287 m<sup>2</sup>

Parking EUR 200 / ps / month

**PENB** B

Reference number 41256

#### Rented

Retail space for lease in the development of a mixed-use building designed by the renowned DaM architectural studio located in the sought after area of Hřebenky, Prague 5. The unique atmosphere of this area is due to the fact that it is close to the historical city center, as well as the area's topography. The project is located on the southern slope of Petřín Hill, providing a variety of stunning architectural views of the surrounding 1920 and 1930 villas, while the upper floors boast unobstructed views of the city.