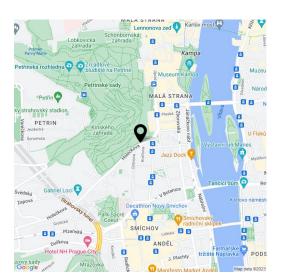

The project location is also exceptional for its accessibility both by car and public transport, and in particular for its setting in a large lush area near Kinsky Garden. Another advantage is the walking distance to the Nový Smíchov/Anděl shopping and entertainment center. The project offers three underground and five aboveground floors of almost 2000 sq. m of commercial space, 30 apartments, 74 parking spaces, a swimming pool, spa, sauna and an abundance of separate storage spaces. The project includes a large 2000 sq. m landscaped garden and a generous lobby with reception.

#### Location:

The location of the project is also exceptional due to its accessibility by car and public transport and above all its setting in a large garden near the park - Kinský Garden. The advantage is also the walking distance to the shopping and entertainment centre Nový Smíchov.