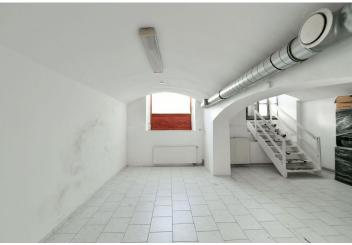

Part of the space (suitable as a shop) with a size of 82.2 sq. m. is located on the ground floor and has **direct access from the street**. The second part is a workshop (63.40 sq. m.) on the 1st underground floor. This area also includes cellars (2.4 sq. m. and 9 sq. m.) on the 1st underground floor and a large cellar space of 210 sq. m. on the 2nd underground floor. Owners have access to a **shared terrace** facing the courtyard.

The premises are suitable as a restaurant, cafe, or club, but also, for example, an art cinema or doctor's office. Previously, part of the space was used as a costume shop. Facilities include new air-conditioning, a gas boiler, and 2 toilets.