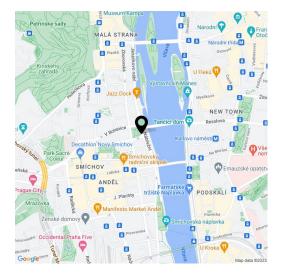

Non-residential premises with a large cellar and access to a common terrace in an Art Nouveau corner building in an attractive, easily accessible and visible place at the Janáčkovo nábřeží Embankment near the pedestrian zone on Anděl.

The building is located on the main street, on the route leading from the center to Smíchov and a **5-minute walk from a tram stop**. The place is within walking distance of the Smíchov center of **Anděl** and **Malá Strana**. There are restaurants, bistros, and cafes in the area, as well as a post office and other services.