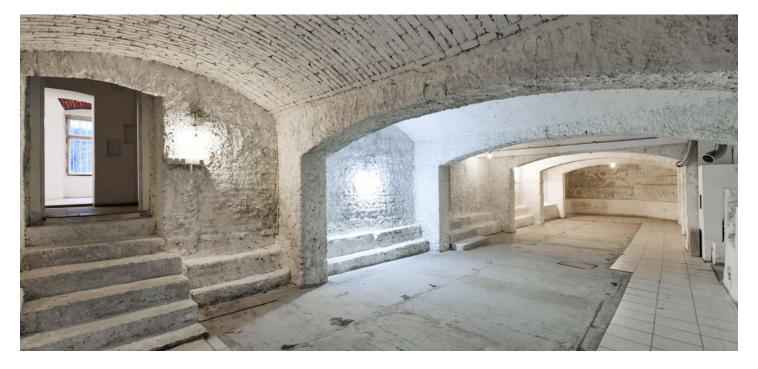

Non-residential premises with a large cellar and access to a common terrace in an Art Nouveau corner building in an attractive, easily accessible and visible place at the Janáčkovo nábřeží Embankment near the pedestrian zone on Anděl.

Part of the space (suitable as a shop) with a size of 82.2 sq. m. is located on the ground floor and has **direct access from the street**. The second part is a workshop (63.40 sq. m.) on the 1st underground floor. This area also includes cellars (2.4 sq. m. and 9 sq. m.) on the 1st underground floor and a large cellar space of 210 sq. m. on the 2nd underground floor. Owners have access to a **shared terrace** facing the courtyard.