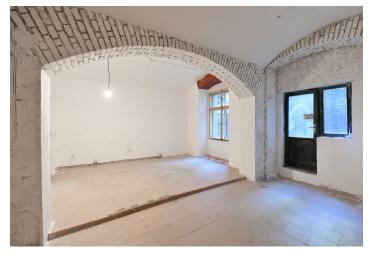

Part of the space (suitable as a shop) with a size of 82.2 sq. m. is located on the ground floor and has **direct access from the street**. The second part is a workshop (63.40 sq. m.) on the 1st underground floor. This area also includes cellars (2.4 sq. m. and 9 sq. m.) on the 1st underground floor and a large cellar space of 210 sq. m. on the 2nd underground floor. Owners have access to a **shared terrace** facing the courtyard.

The premises are suitable as a restaurant, cafe, or club, but also, for example, an art cinema or doctor's office. Previously, part of the space was used as a costume shop. Facilities include new air-conditioning, a gas boiler, and 2 toilets.