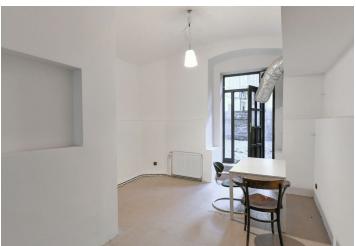

Part of the space (suitable as a shop) with a size of 82.2 sq. m. is located on the ground floor and has **direct access from the street**. The second part is a workshop (63.40 sq. m.) on the 1st underground floor. This area also includes cellars (2.4 sq. m. and 9 sq. m.) on the 1st underground floor and a large cellar space of 210 sq. m. on the 2nd underground floor. Owners have access to a **shared terrace** facing the courtyard.

The premises are suitable as a restaurant, cafe, or club, but also, for example, an art cinema or doctor's office. Previously, part of the space was used as a costume shop. Facilities include new air-conditioning, a gas boiler, and 2 toilets.