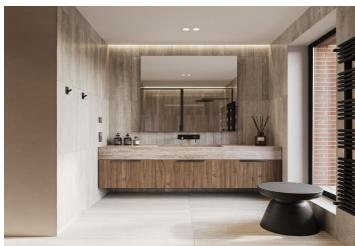

The layout consists of an entrance hall, a living room with access to a larger balcony (11 sq. m.), a kitchen with a pantry, a master bedroom with access to the balcony and space for a walk-in closet, two additional rooms, and 2 separate bathrooms. The living room and two bedrooms face south.