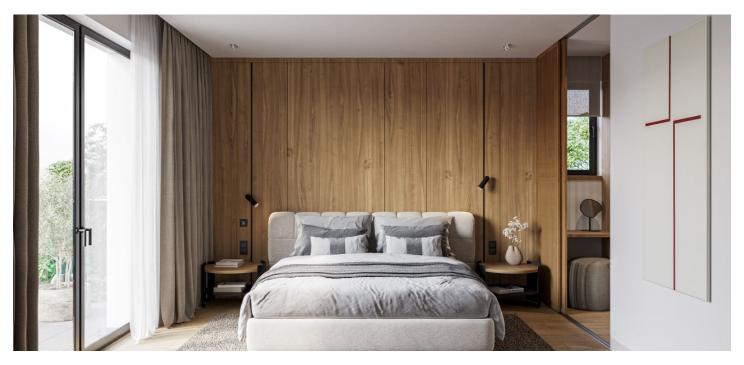

The layout consists of an entrance hall, a living room with access to a larger balcony (11 sq. m.), a kitchen with a pantry, a master bedroom with access to the balcony and space for a walk-in closet, two additional rooms, and 2 separate bathrooms. The living room and two bedrooms face south.

Facilities includes Aluprof MB-86 triple-glazed **aluminum windows**, Lomax **exterior blinds** in anthracite, a heat recovery unit in each bedroom, a Panasonic Aquarea heat pump, and a Defendor security entrance door. The apartments are also equipped with underfloor heating and are ready for the installation of a **fireplace**. Thanks to a clear **ceiling height of 2.8 m**, the interior is exceptionally bright. The apartment comes with a cellar storage unit, and it's possible to purchase a parking space in the garage or in the outdoor parking lot. The gated complex has a video doorman, common outdoor areas, and a caretaker who provides maintenance work throughout the year.