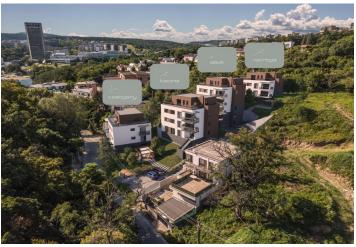

\* Area of the unit according to the Civil Code. The area consists of the sum total area of the entire unit bounded by perimeter walls.

This spacious three-bedroom apartment with two balconies located in the newly created <u>Slávičie Residences</u> takes up the entire 2nd floor. It offers urban living for those who want to be surrounded by peace, quiet, and greenery. The apartment is sold in a state of shell & core.

Close and at the same time far enough from the busy center of Bratislava—this is how the location of the newly established gated Slávičie Residence can be described. The timeless residential area is known for its greenery and beautiful architecture, and is home to several embassies. And nearby? The Vinarium coworking center, for starters. Also, the Cubicon shopping center with restaurants and a fitness center, a Montessori kindergarten, a botanical garden, or the Zoo. You can get to the Danube River by car in 10 minutes. If you want to reduce your carbon footprint, a public transport stop is only a 5-minute walk away.