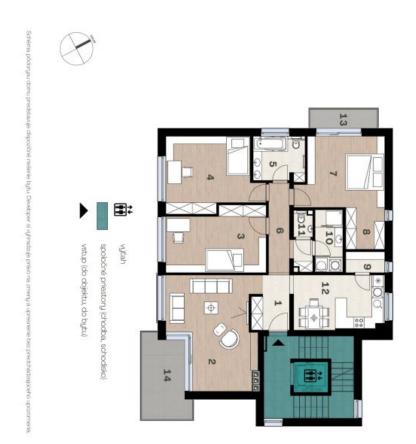

The layout consists of an entrance hall, a living room with access to a larger balcony (11 sq. m.), a kitchen with a pantry, a master bedroom with access to the balcony and space for a walk-in closet, two additional rooms, and 2 separate bathrooms. The living room and two bedrooms face south.

rezidencieslavicie.sk

| elková plocha butu | 142,80 m <sup>2</sup> |
|--------------------|-----------------------|
|                    |                       |
| Balkón             | 3,97 m <sup>2</sup>   |
| Balkón             | 10,87 m <sup>2</sup>  |

| 14,73 m <sup>2</sup> | Kuchyňa        | 12 |
|----------------------|----------------|----|
| 1,77 m <sup>2</sup>  | WC             | E  |
| 5,34 m <sup>2</sup>  | Kúpeľňa        | 10 |
| 2,56 m <sup>2</sup>  | Komora         | 9  |
| 4,72 m <sup>2</sup>  | Šatník         | 00 |
| 16,35 m <sup>2</sup> | Izba           | 7  |
| 8,22 m <sup>2</sup>  | Chodba         | O  |
| 6,79 m²              | Kúpeľňa        | 5  |
| 18,33 m <sup>2</sup> | Izba           | 4  |
| 17,69 m <sup>2</sup> | Izba           | ω  |
| 25,76 m <sup>2</sup> | Obývacia izba  | N  |
| 5,70 m <sup>2</sup>  | Vstupná chodba | -  |