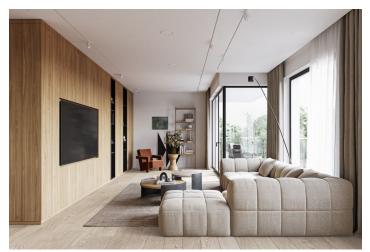

The layout consists of an entrance hall, a living room with access to a larger balcony (11 sq. m.), a kitchen with a pantry, a master bedroom with access to the balcony and space for a walk-in closet, two additional rooms, and 2 separate bathrooms. The living room and two bedrooms face south.

Facilities includes Aluprof MB-86 triple-glazed **aluminum windows**, Lomax **exterior blinds** in anthracite, a heat recovery unit in each bedroom, a Panasonic Aquarea heat pump, and a Defendor security entrance door. The apartments are also equipped with underfloor heating and are ready for the installation of a **fireplace**. Thanks to a clear **ceiling height of 2.8 m**, the interior is exceptionally bright. The apartment comes with a cellar storage unit, and it's possible to purchase a parking space in the garage or in the outdoor parking lot. The gated complex has a video doorman, common outdoor areas, and a caretaker who provides maintenance work throughout the year.