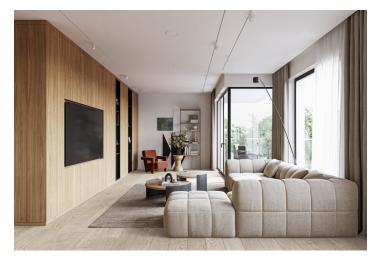

The layout consists of an open plan living room connected to the kitchen and dining room with access to a 62 sq. m. terrace with views of the city and the surrounding greenery. There is also a bedroom with a French window and access to the terrace, a bathroom, and a separate toilet.