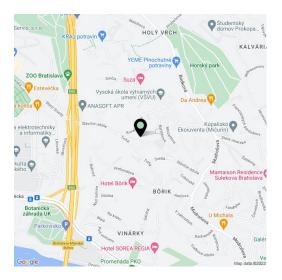

## Close and at the same time far enough from the busy center of Bratislava

—this is how the location of the newly established gated Slávičie Residence can be described. The timeless residential area is known for its greenery and beautiful architecture, and is home to several embassies. And nearby? The Vinarium coworking center, for starters. Also, the Cubicon shopping center with restaurants and a fitness center, a Montessori kindergarten, a botanical garden, or the Zoo. You can get to the Danube River by car in 10 minutes. If you want to reduce your carbon footprint, a public transport stop is only a 5-minute walk away.