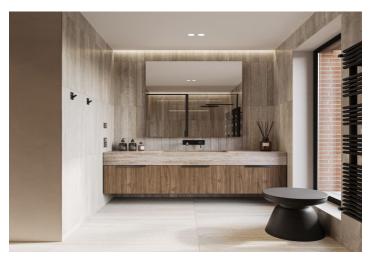

The layout consists of an open plan living room connected to the kitchen and dining room with access to a 62 sq. m. terrace with views of the city and the surrounding greenery. There is also a bedroom with a French window and access to the terrace, a bathroom, and a separate toilet.