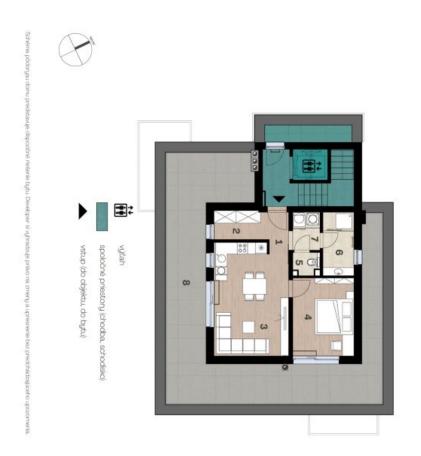

## **Apartment One-bedroom (2+1)**

54 m², Bratislava I, Staré Mesto, Slávičie údolie

Slávičie

|                       | 8 Terasa       | Celková plocha bytu | 7 Chodba      | 6 Kúpeľňa           | 5 WC                | 4 Izba               | 3 Kuchų                 | 2 Šatnik            | 1 Vstup        | REZIDENC                 |
|-----------------------|----------------|---------------------|---------------|---------------------|---------------------|----------------------|-------------------------|---------------------|----------------|--------------------------|
| rezidencieslavicie.sk | ф              | ha bytu             | ba            | ña                  |                     |                      | Kuchyňa + obývacia izba |                     | Vstupná chodba | REZIDENCIA CSALOGÁNY C14 |
|                       | 62,28 m²       | 116,27 m²           | <u>ب</u><br>پ | 5,73                | 2,07 m <sup>2</sup> | 13,25 m <sup>2</sup> | 22,62 m <sup>2</sup>    | 3,62 m <sup>2</sup> | 3,38 m²        |                          |
|                       | m <sub>2</sub> | a <sub>∞</sub>      | 3,32 m²       | 5,73 m <sup>2</sup> | m <sup>2</sup>      | Ħ2                   | Ħ <sub>2</sub>          | ₹2                  | ₽,             | Z NP                     |