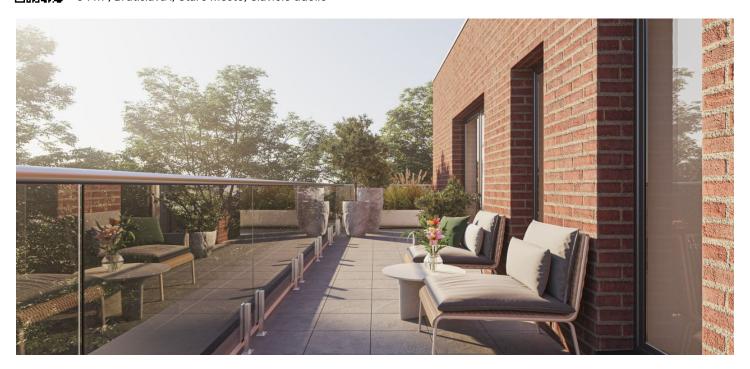

The layout consists of an open plan living room connected to the kitchen and dining room with access to a 62 sq. m. terrace with views of the city and the surrounding greenery. There is also a bedroom with a French window and access to the terrace, a bathroom, and a separate toilet.

Interior 54 m², terrace 62 m²

The apartment can be connected to a three-bedroom apartment on the 3rd floor, creating a duplex with a private entrance elevator.