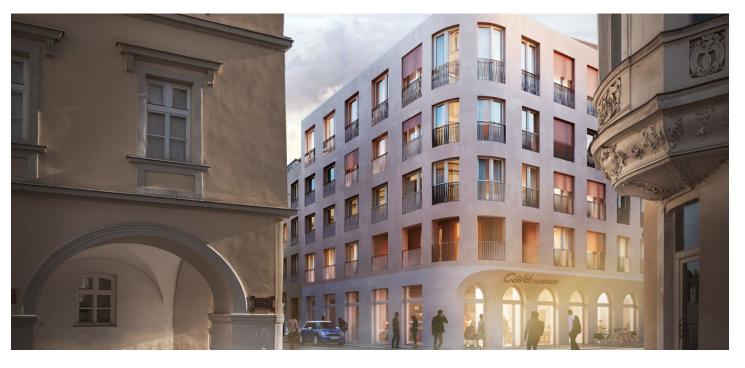

\* Area of the unit according to the Civil Code. The area consists of the sum total area of the entire unit bounded by perimeter walls.

This bright semi-residential unit with a terrace is part of the unique <u>Nové</u> <u>Lauby</u> residential complex, a new project that is being created right in the center of Ostrava near Masaryk Square with a fountain, within walking distance of a full range of services and a park. The estimated completion date is Q4 2023.

The layout of the 48.16 sq. m. unit consists of an entrance hall and a bathroom with a toilet. The unit has a terrace.

The project was designed by the **renowned Znamení čtyř - architekti studio.** The new five-story building will be covered with **greenery**, and a **landscaped atrium** will be created in the complex's center. The interior is illuminated by large-format windows with aluminum or wooden frames and the standard of equipment is offered in two options. There is a possibility to buy **a parking space**.

The apartment complex will become a natural part of the historic center of Ostrava. In the area around Masaryk Square, you can enjoy cafes, restaurants, a shopping center, a museum, a cinema, or a library. Schools and the Antonín Dvořák Theater are a few minutes' walk away. Part of the city monument zone is the **large park** on **Černá Louka** and the Ostravice River is lined with **bike paths**.

Floor area 48.16 m², terrace 19.7 m².

Subject to special legal conditions.

The visualizations are of an illustrative nature only.

For more information about the project, visit the website www.novelauby.cz