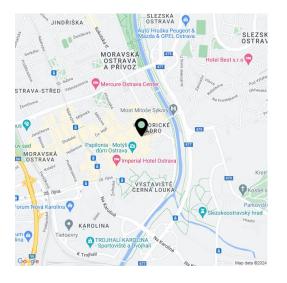

The apartment complex will become a natural part of the historic center of Ostrava. In the area around Masaryk Square, you can enjoy cafes, restaurants, a shopping center, a museum, a cinema, or a library. Schools and the Antonín Dvořák Theater are a few minutes' walk away. Part of the city monument zone is the **large park** on **Černá Louka** and the Ostravice River is lined with **bike paths**.