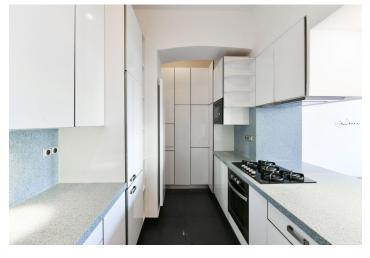

The layout offers a living room with a **bay window**, an adjoining large dining room with a kitchen, a master bedroom with an en-suite bathroom (shower, toilet), a second bedroom, a bathroom (bathtub, bidet, toilet), and an entrance hall. There is **underfloor heating** in the bathroom and in the hallway. The windows of the living room are north-facing towards a **park**, while both bedrooms are south-facing towards the **courtyard**.