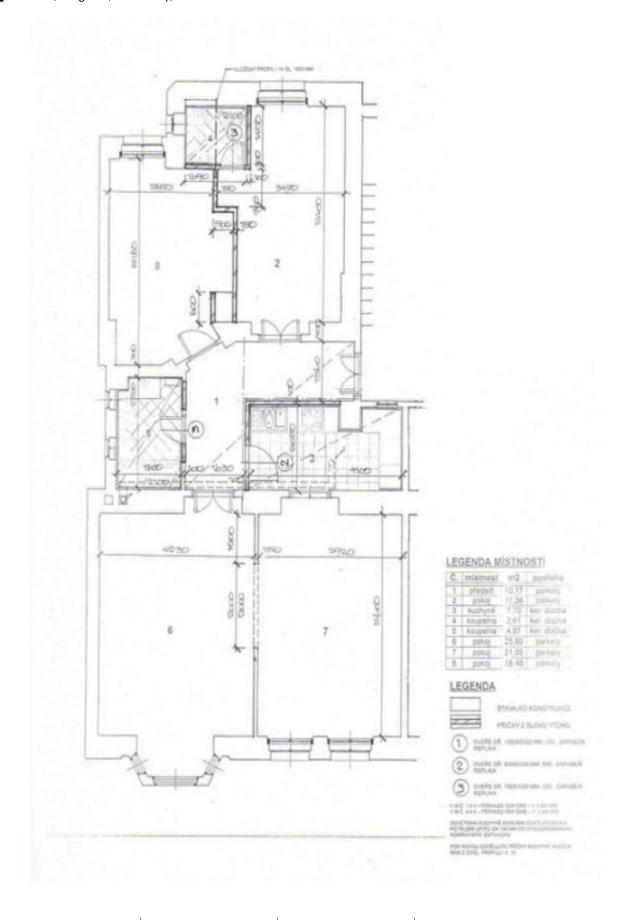

The layout offers a living room with a **bay window**, an adjoining large dining room with a kitchen, a master bedroom with an en-suite bathroom (shower, toilet), a second bedroom, a bathroom (bathtub, bidet, toilet), and an entrance hall. There is **underfloor heating** in the bathroom and in the hallway. The windows of the living room are north-facing towards a **park**, while both bedrooms are south-facing towards the **courtyard**.

Interior 107 m<sup>2</sup>.

In addition to regular property viewings, we also offer real-time video viewings via WhatsApp, FaceTime, Messenger, Skype, and other apps.