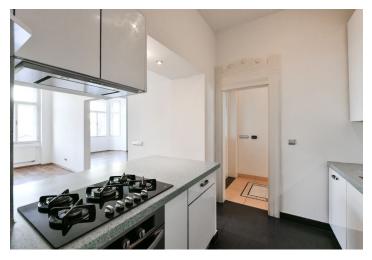

The layout offers a living room with a **bay window**, an adjoining large dining room with a kitchen, a master bedroom with an en-suite bathroom (shower, toilet), a second bedroom, a bathroom (bathtub, bidet, toilet), and an entrance hall. There is **underfloor heating** in the bathroom and in the hallway. The windows of the living room are north-facing towards a **park**, while both bedrooms are south-facing towards the **courtyard**.