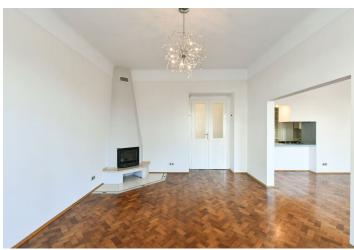

The layout offers a living room with a **bay window**, an adjoining large dining room with a kitchen, a master bedroom with an en-suite bathroom (shower, toilet), a second bedroom, a bathroom (bathtub, bidet, toilet), and an entrance hall. There is **underfloor heating** in the bathroom and in the hallway. The windows of the living room are north-facing towards a **park**, while both bedrooms are south-facing towards the **courtyard**.

In the interior with **high ceilings**, **original handicraft elements have been preserved** - double-leaf doors with decorative paneling and sandblasted glass, parquet floors, and casement windows. A **fireplace** creates a cozy atmosphere in the living room; the bedrooms are **air-conditioned**.