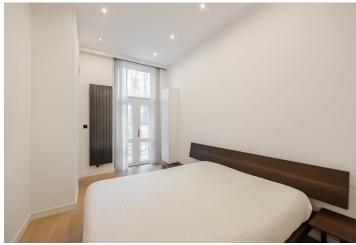

The layout consists of an entrance hall, a living room with an open plan kitchen facing northwest towards the street, a bedroom with a **southeast-facing balcony** towards a **quiet courtyard**, a bathroom with a **shower and bath**, a separate toilet accessible from the hall, and a dressing room.

The apartment was renovated in the second half of 2016 and has been used only minimally since. **High-quality materials** were relied on during the reconstruction and facilities include **oak floors** and double-glazed wooden casement windows. The interior offers a large number of storage solutions, including a lockable niche for the washing machine and dryer. The discreet designer kitchen is fully equipped and additional interior equipment is included in the price. Heating is by its own gas boiler. The building has a modern **elevator** and elegant common areas.