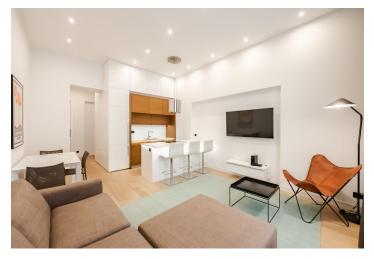

The layout consists of an entrance hall, a living room with an open plan kitchen facing northwest towards the street, a bedroom with a **southeast-facing balcony** towards a **quiet courtyard**, a bathroom with a **shower and bath**, a separate toilet accessible from the hall, and a dressing room.

The apartment was renovated in the second half of 2016 and has been used only minimally since. **High-quality materials** were relied on during the reconstruction and facilities include **oak floors** and double-glazed wooden casement windows. The interior offers a large number of storage solutions, including a lockable niche for the washing machine and dryer. The discreet designer kitchen is fully equipped and additional interior equipment is included in the price. Heating is by its own gas boiler. The building has a modern **elevator** and elegant common areas.