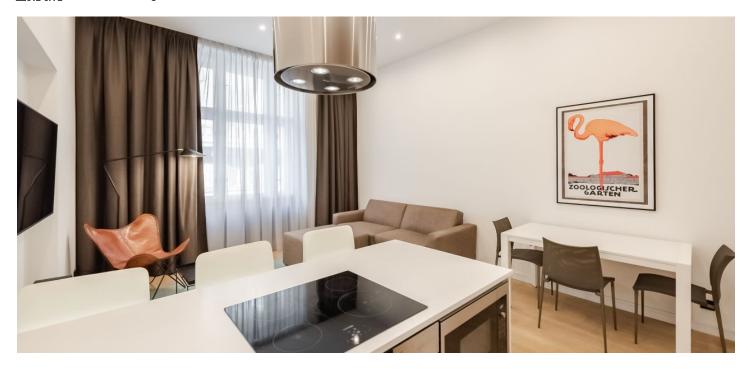

The layout consists of an entrance hall, a living room with an open plan kitchen facing northwest towards the street, a bedroom with a **southeast-facing balcony** towards a **quiet courtyard**, a bathroom with a **shower and bath**, a separate toilet accessible from the hall, and a dressing room.

The apartment was renovated in the second half of 2016 and has been used only minimally since. **High-quality materials** were relied on during the reconstruction and facilities include **oak floors** and double-glazed wooden casement windows. The interior offers a large number of storage solutions, including a lockable niche for the washing machine and dryer. The discreet designer kitchen is fully equipped and additional interior equipment is included in the price. Heating is by its own gas boiler. The building has a modern **elevator** and elegant common areas.