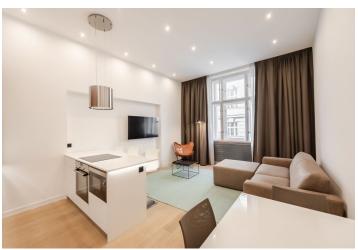

The layout consists of an entrance hall, a living room with an open plan kitchen facing northwest towards the street, a bedroom with a **southeast-facing balcony** towards a **quiet courtyard**, a bathroom with a **shower and bath**, a separate toilet accessible from the hall, and a dressing room.

The apartment was renovated in the second half of 2016 and has been used only minimally since. **High-quality materials** were relied on during the reconstruction and facilities include **oak floors** and double-glazed wooden casement windows. The interior offers a large number of storage solutions, including a lockable niche for the washing machine and dryer. The discreet designer kitchen is fully equipped and additional interior equipment is included in the price. Heating is by its own gas boiler. The building has a modern **elevator** and elegant common areas.