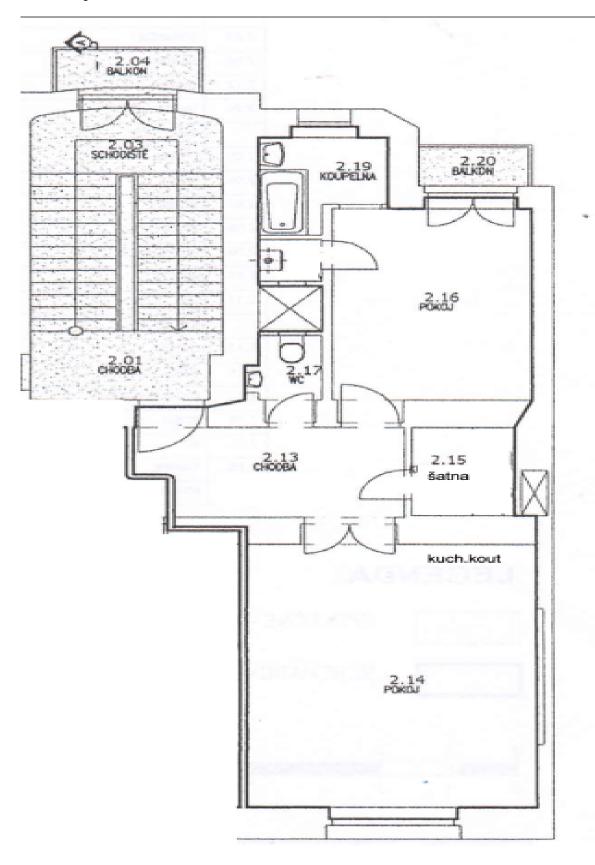

The layout consists of an entrance hall, a living room with an open plan kitchen facing northwest towards the street, a bedroom with a **southeast-facing balcony** towards a **quiet courtyard**, a bathroom with a **shower and bath**, a separate toilet accessible from the hall, and a dressing room.

Interior 56.79 m², balcony 1.69 m².

In addition to regular property viewings, we also offer real-time video viewings via WhatsApp, FaceTime, Messenger, Skype, and other apps.