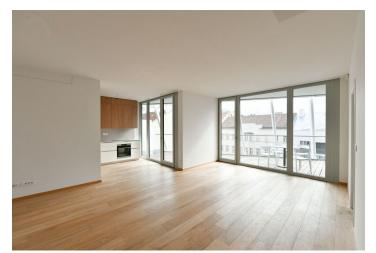

The interior features a living room with a fully fitted open plan kitchen and dining area, 2 bedrooms, an en-suite bathroom, a family bathroom, and an entrance hall. The **terrace** is accessible from all main rooms.