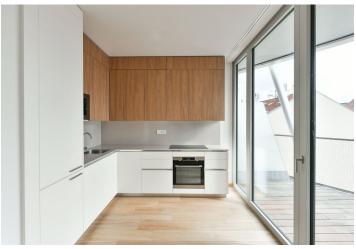

The interior features a living room with a fully fitted open plan kitchen and dining area, 2 bedrooms, an en-suite bathroom, a family bathroom, and an entrance hall. The **terrace** is accessible from all main rooms.

Heat recovery ventilation, hardwood floors, tiles, underfloor heating, dishwasher, induction cooktop, microwave oven, video entry phone, alarm, Internet (included), cellar, charging station for electric cars in the garage. 1-3 garage parking spaces are available at EUR 200/space + VAT per month.