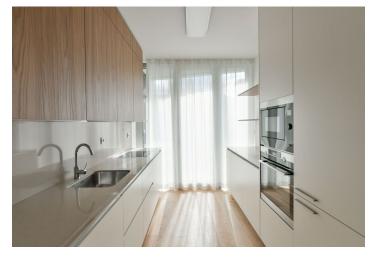

The interior features a living room with a fully fitted open plan kitchen and dining area, a bedroom, a bathroom, an additional separate toilet, and an entrance hall. The **terrace** and **garden** are accessible from both main rooms.

Heat recovery ventilation, hardwood floors, tiles, built-in wardrobes, underfloor heating, sofabed, washer/dryer, dishwasher, induction cooktop, microwave oven, kitchenware, bed linen, towels, TV, video entry phone, alarm, Internet (included), charging station for electric cars in the garage.