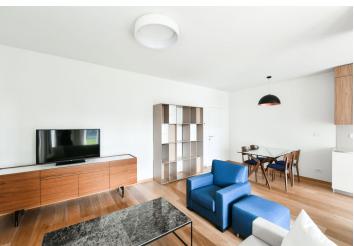

The interior features a living room with a fully fitted open plan kitchen and dining area, a bedroom, a bathroom, an additional separate toilet, and an entrance hall. The **terrace** and **garden** are accessible from both main rooms.

Heat recovery ventilation, hardwood floors, tiles, built-in wardrobes, underfloor heating, sofabed, washer/dryer, dishwasher, induction cooktop, microwave oven, kitchenware, bed linen, towels, TV, video entry phone, alarm, Internet (included), charging station for electric cars in the garage.