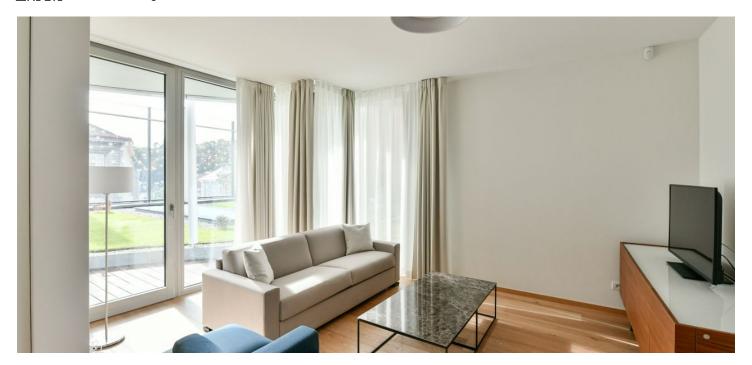

\* Area of the unit according to the Civil Code. The area consists of the sum total area of the entire unit bounded by perimeter walls.

Boasting a terrace, garden, and charming green views, this brand new high standard fully furnished 1-bedroom apartment is on the ground floor of the new Ellipsis building with a reception, security, wellness, fitness (Prisma institut), a large terraced garden, and parking. Located in the attractive Hřebenka residential neighborhood near Kinský Garden and Petřín Hill park, within easy reach of the French School and the Anděl/Nový Smíchov commercial and entertainment center. The location also offers regular bus connections and quick access to the city center and the airport.

The interior features a living room with a fully fitted open plan kitchen and dining area, a bedroom, a bathroom, an additional separate toilet, and an entrance hall. The **terrace** and **garden** are accessible from both main rooms.

Heat recovery ventilation, hardwood floors, tiles, built-in wardrobes, underfloor heating, sofabed, washer/dryer, dishwasher, induction cooktop, microwave oven, kitchenware, bed linen, towels, TV, video entry phone, alarm, Internet (included), charging station for electric cars in the garage.