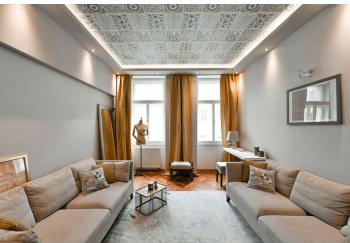

arodní muzeum Bistro Osfe Laskavé NUSLE VINOHRADY Medi NUSLE VINOHRADY Medi Sigle PAGUE 2 Medi Bistro Osfe Laskavé Bistro Osfe Laskavé Medi Bistro Osfe Laskavé Bistro Osfe Lask

\* Size of the unit according to the Housing Act. The area consists of the sum total of the internal area of every room. This furnished apartment is on the 2nd floor of a renovated residential building with an elevator, centrally located on a quiet street in the sought-after neighborhood of Královské Vinohrady (the Royal Vineyards), highly popular with the expat community. A location with very quick access to the city center, just a short walk (or one short tram stop) to Náměstí Míru Square with a metro station and multiple tram links. Dozens of fine restaurants, bistros, sidewalk cafes, and shops are in the area, with Havlíčkovy Sady Park just down the street.

The apartment offers a living room with a TV, a fully fitted kitchen, a bedroom with a large built-in wardrobe, a shower bathroom with a bidet and toilet, plus an entrance hall with built-in wardrobes.