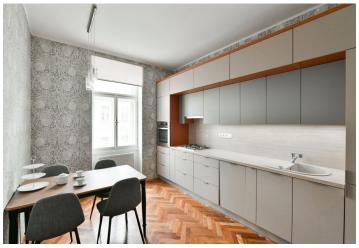

The apartment offers a living room with a TV, a fully fitted kitchen, a bedroom with a large built-in wardrobe, a shower bathroom with a bidet and toilet, plus an entrance hall with built-in wardrobes.

**Hardwood floors**, tiles, gas boiler, washing machine, dishwasher. Available from May, maybe earlier upon agreement.

Svoboda & Williams s.r.o. info@svoboda-williams.com www.svoboda-williams.com Prague +420 257 328 281 +420 724 551 238 Brno +420 543 250 711 +420 724 551 238 **Bratislava** +421 948 939 938 **PDF created** 20. 05. 2024, 21:08