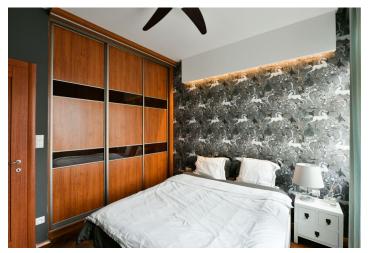

The apartment offers a living room with a TV, a fully fitted kitchen, a bedroom with a large built-in wardrobe, a shower bathroom with a bidet and toilet, plus an entrance hall with built-in wardrobes.