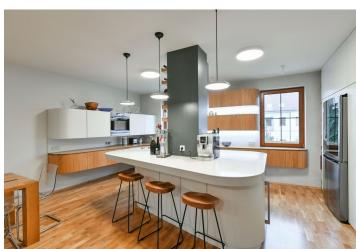

The lower floor of the apartment features a living room with a dining area and a fully fitted custom-made kitchen, a bedroom/study with a built-in wardrobe, a bathroom with a bathtub, toilet, and underfloor heating, and an entrance hall with a built-in wardrobe. The upper floor includes a **gallery** and a bedroom with access to the **terrace** and green views, two children's bedrooms with multiple custom-made built-in wardrobes and furniture, and a shower bathroom with a toilet.

Direct access to Hvězda Park (residents only), hardwood parquet floors, tiles, built-in wardrobes and storage, awning, gas boiler, dishwasher, induction cooktop, American type fridge with an ice maker, wine fridge, cellar. A garage, a parking space in front of the garage, plus an outdoor parking space are available.