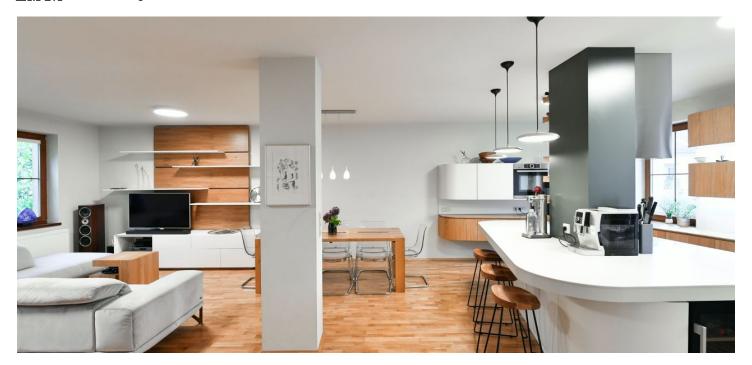

The lower floor of the apartment features a living room with a dining area and a fully fitted custom-made kitchen, a bedroom/study with a built-in wardrobe, a bathroom with a bathtub, toilet, and underfloor heating, and an entrance hall with a built-in wardrobe. The upper floor includes a **gallery** and a bedroom with access to the **terrace** and green views, two children's bedrooms with multiple custom-made built-in wardrobes and furniture, and a shower bathroom with a toilet.

Direct access to Hvězda Park (residents only), hardwood parquet floors, tiles, built-in wardrobes and storage, awning, gas boiler, dishwasher, induction cooktop, American type fridge with an ice maker, wine fridge, cellar. A garage, a parking space in front of the garage, plus an outdoor parking space are available.