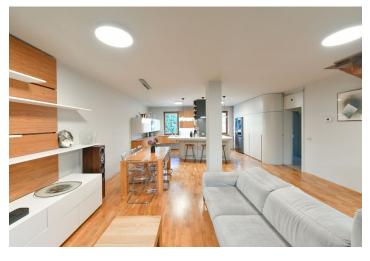

The lower floor of the apartment features a living room with a dining area and a fully fitted custom-made kitchen, a bedroom/study with a built-in wardrobe, a bathroom with a bathtub, toilet, and underfloor heating, and an entrance hall with a built-in wardrobe. The upper floor includes a **gallery** and a bedroom with access to the **terrace** and green views, two children's bedrooms with multiple custom-made built-in wardrobes and furniture, and a shower bathroom with a toilet.

Direct access to Hvězda Park (residents only), hardwood parquet floors, tiles, built-in wardrobes and storage, awning, gas boiler, dishwasher, induction cooktop, American type fridge with an ice maker, wine fridge, cellar. A garage, a parking space in front of the garage, plus an outdoor parking space are available.