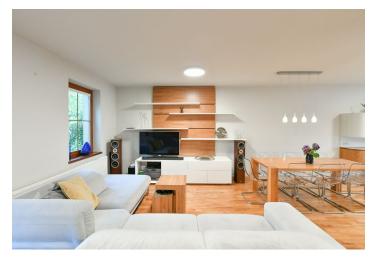

The lower floor of the apartment features a living room with a dining area and a fully fitted custom-made kitchen, a bedroom/study with a built-in wardrobe, a bathroom with a bathtub, toilet, and underfloor heating, and an entrance hall with a built-in wardrobe. The upper floor includes a **gallery** and a bedroom with access to the **terrace** and green views, two children's bedrooms with multiple custom-made built-in wardrobes and furniture, and a shower bathroom with a toilet.

Direct access to Hvězda Park (residents only), hardwood parquet floors, tiles, built-in wardrobes and storage, awning, gas boiler, dishwasher, induction cooktop, American type fridge with an ice maker, wine fridge, cellar. A garage, a parking space in front of the garage, plus an outdoor parking space are available.