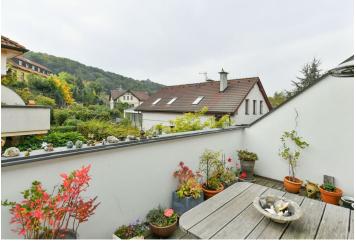

\* Size of the unit according to the Housing Act.
The area consists of the sum total of the internal
area of every room.

This semi-furnished split-level apartment with 2 bathrooms and an 11 sq. m. terrace with beautiful green views of Hvězda Park is on the 1st floor of a gated residential project with parking. Set in a quiet green neighborhood near Liboc Pond, within easy reach of the Hvězda and Ladronka forest parks, and the verdant valley of Divoká Šárka. Conveniently located for the international schools in Prague 5 and 6 as well as the airport, 150 m from a bus stop with connections to the Petřiny and Dejvická metro stations.